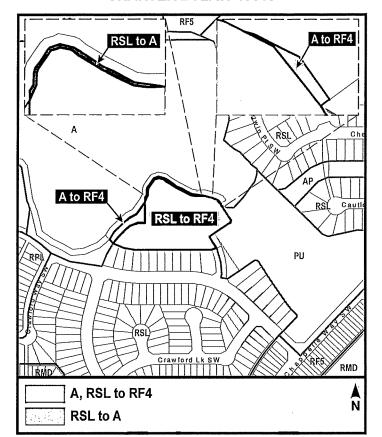

1. The Zoning Map, being Part III to Bylaw 12800 The Edmonton Zoning Bylaw is hereby amended by rezoning the lands legally described as a portion of Lot N, Block 99, Plan 1522816; located at 6611 -Crawford Landing SW, Chappelle, Edmonton, Alberta, which lands are shown on the sketch plan attached as Schedule "A", from (RSL) Residential Small Lot Zone and (A) Metropolitan Recreation Zone to (RF4) Semi-detached Residential Zone and (A) Metropolitan Recreation Zone.

THE CITY OF EDMONTON MAYOR CITY CLERK

SCHEDULE "A"

(

CHARTER BYLAW 19019