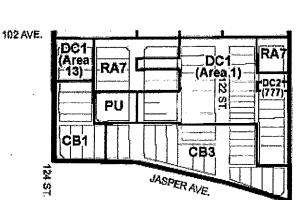

THE CITY OF EDMONTON

MAYOR CITY CLERK

SCHEDULE "A"

# Map 6 Sub Area 1 - Zoning

- RA7 Low Rise Apartment CB1 Low Intensity Business
- CO Commercial Office
- US Urban Service AP Public Parks
- DC1 Direct Development Control Provision
- DC2 Site Specific Development Control Provision
- CB3 Commercial Mixed Business Zone
- PU Public Utility

0

Sub Area 1 Boundary

Sub Area 1 Location Map