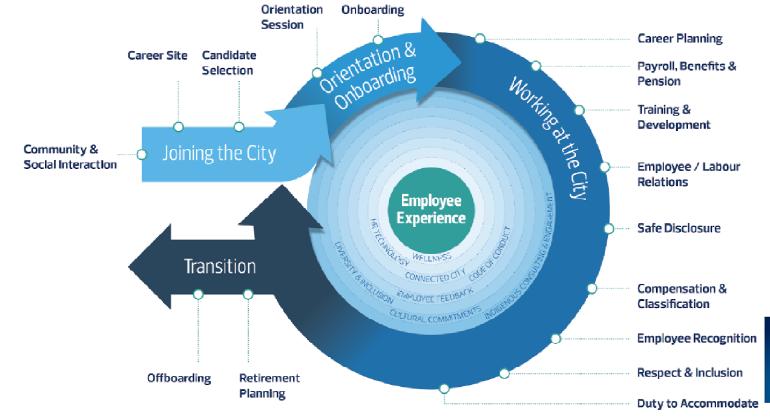

## **Employee Experience, Culture & Engagement**







#### THE CITY OF EDMONTON is committed to creating and sustaining a

## positive employee experience

As a City of Edmonton Employee I experience:



#### Meaningful Work

I feel connected to the City's Vision through purposeful work



# Growth Opportunities

I am supported to develop my skills and accomplish my career goals



### Supportive Environment

I feel respected and recognized for my unique contributions



#### Wellness

I feel safe and secure and am supported to achieve wellness



#### Trust in Leadership

I observe leaders listening, communicating transparently, and inspiring



## **Employees**

I share my thoughts on how to improve and support improvement

### **Employee Lifecycle:** Serving Employees



**Edmonton** 

### How we Measure: Employee Lifecycle Surveys