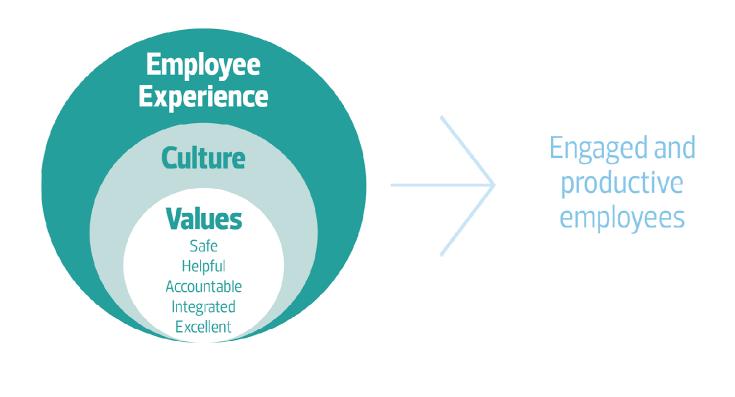

## **Employee Experience, Culture & Engagement**

## positive employee experience

As a City of Edmonton Employee I experience:

#### Meaningful Work

I feel connected to the City's Vision through purposeful work

# Growth Opportunities

I am supported to develop my skills and accomplish my career goals

### Supportive Environment

I feel respected and recognized for my unique contributions

#### Wellness

I feel safe and secure and am supported to achieve wellness

#### Trust in Leadership

I observe leaders listening, communicating transparently, and inspiring

## **Employees**

I share my thoughts on how to improve and support improvement