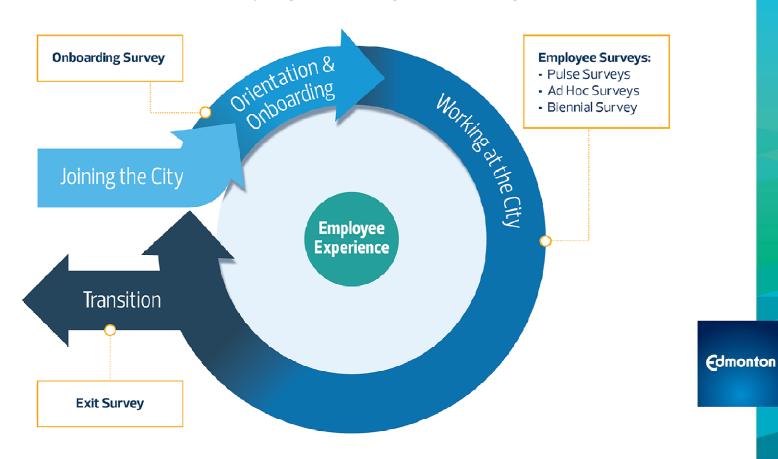

#### THE CITY OF EDMONTON is committed to creating and sustaining a

## positive employee experience

As a City of Edmonton Employee I experience:



#### Meaningful Work

I feel connected to the City's Vision through purposeful work



# Growth Opportunities

I am supported to develop my skills and accomplish my career goals



### Supportive Environment

I feel respected and recognized for my unique contributions



#### Wellness

I feel safe and secure and am supported to achieve wellness



#### Trust in Leadership

I observe leaders listening, communicating transparently, and inspiring



## **Employees**

I share my thoughts on how to improve and support improvement

### **Employee Lifecycle:** Serving Employees



**Edmonton** 

### How we Measure: Employee Lifecycle Surveys