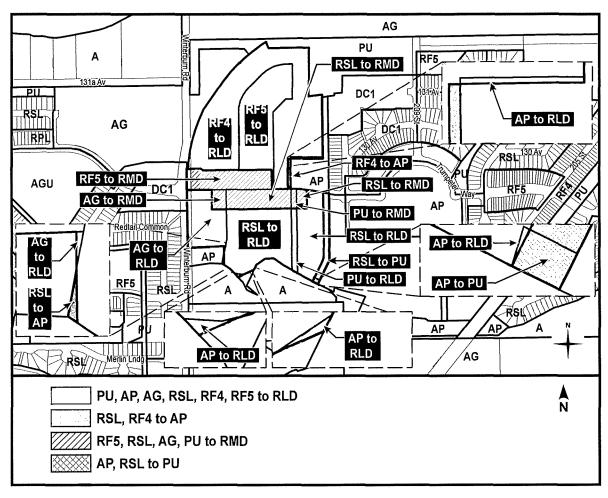

1. The Zoning Map, being Part III to Bylaw 12800 The Edmonton Zoning Bylaw is hereby amended by rezoning the lands legally described as a portion of SW-19-53-25-4; located at 12923 - Winterburn Road NW, Trumpeter, Edmonton, Alberta, which lands are shown on the sketch plan attached as Schedule "A", from (AG) Agricultural Zone, (RSL) Residential Small Lot Zone, (RF4) Semi-detached Residential Zone, (RF5) Row Housing Zone, (AP) Public Parks Zone, (PU) Public Utility Zone to (RLD) Residential Low Density Zone, (RMD) Residential Mixed Use Zone, (AP) Public Parks Zone, & (PU) Public Utility Zone.

THE CITY OF EDMONTON MAY CITY CLERK

SCHEDULE "A"

CHARTER BYLAW 19281