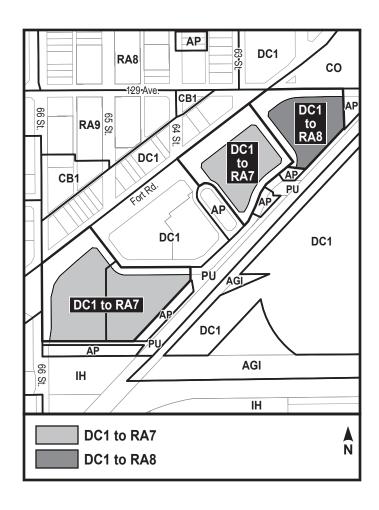

## A Bylaw to amend Bylaw 12800, as amended, The Edmonton Zoning Bylaw Amendment No. 3003

WHEREAS Lot 1; Block 2; Plan 0924862 and Lots 1, 10, 11; Block 1; Plan 0924862; located at 404 Belvedere Gate NW and 504, 560, 580 Belvedere Way NW, Belvedere, Edmonton, Alberta, are specified on the Zoning Map as (DC1) Direct Development Control Provision; and

WHEREAS an application was made to rezone the above described properties to (RA7) Low Rise Apartment Zone and (RA8) Medium Rise Apartment Zone;

NOW THEREFORE after due compliance with the relevant provisions of the Municipal Government Act RSA 2000, ch. M-26, as amended, the Municipal Council of the City of Edmonton duly assembled enacts as follows:

1. The Zoning Map, being Part III to Bylaw 12800 The Edmonton Zoning Bylaw is hereby amended by rezoning the lands legally described as Lot 1; Block 2; Plan 0924862 and Lots 1, 10, 11; Block 1; Plan 0924862; located at 404 Belvedere Gate NW and 504, 560, 580 Belvedere Way NW, Belvedere, Edmonton, Alberta, which lands are shown on the sketch plan attached as Schedule "A", from (DC1) Direct Development Control Provision to (RA7) Low Rise Apartment Zone and (RA8) Medium Rise Apartment Zone.