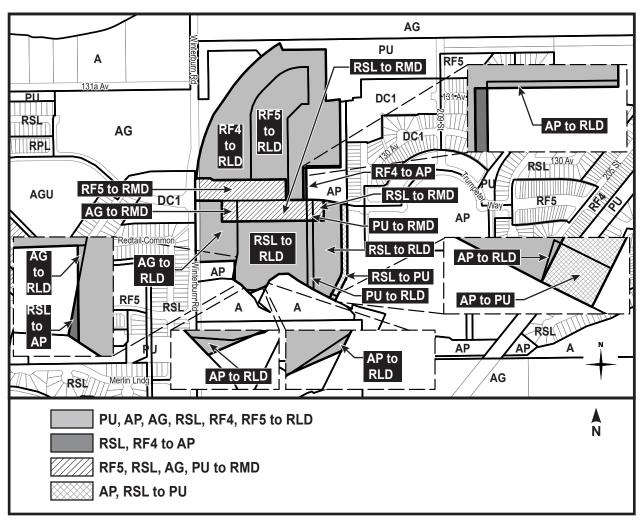

## A Bylaw to amend Bylaw 12800, as amended, The Edmonton Zoning Bylaw <u>Amendment No. 3009</u>

WHEREAS a portion of SW-19-53-25-4; located at 12923 - Winterburn Road NW, Trumpeter Edmonton, Alberta, is specified on the Zoning Map as (AG) Agricultural Zone, (RSL) Residential Small Lot Zone, (RF4) Semi-detached Residential Zone, (RF5) Row Housing Zone, (AP) Public Parks Zone, (PU) Public Utility Zone; and

WHEREAS an application was made to rezone the above described property to (RLD) Residential Low Density Zone, (RMD) Residential Mixed Use Zone, (AP) Public Parks Zone, & (PU) Public Utility Zone;

NOW THEREFORE after due compliance with the relevant provisions of the Municipal Government Act RSA 2000, ch. M-26, as amended, the Municipal Council of the City of Edmonton duly assembled enacts as follows:

1. The Zoning Map, being Part III to Bylaw 12800 The Edmonton Zoning Bylaw is hereby amended by rezoning the lands legally described as a portion of SW-19-53-25-4; located at 12923 - Winterburn Road NW, Trumpeter, Edmonton, Alberta, which lands are shown on the sketch plan attached as Schedule "A", from (AG) Agricultural Zone, (RSL) Residential Small Lot Zone, (RF4) Semi-detached Residential Zone, (RF5) Row Housing Zone, (AP) Public Parks Zone, (PU) Public Utility Zone to (RLD) Residential Low Density Zone, (RMD) Residential Mixed Use Zone, (AP) Public Parks Zone, & (PU) Public Utility Zone.