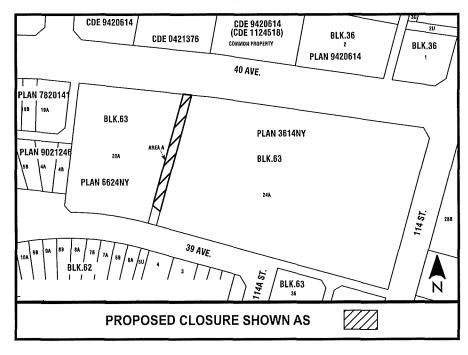

# CLOSURE OF A PORTION OF A PORTION OF ROAD-RIGHT-OF WAY WEST OF 114 STREET NW AND SOUTH OF 40 AVENUE NW, GREENFIELD

Whereas, pursuant to section 22 of the *Municipal Government Act*, R.S.A. 2000, c. M-26, a council of a municipality may by bylaw close road within the municipality; and

### PART II - ROAD CLOSURE

- All of that portion of road shown on Schedule "A" and generally described in Attachment 1 attached to and forming part of this bylaw, is hereby closed.
- When the Registrar issues a certificate or certificates of title with respect to the former portion of road closed by this bylaw:
  - (a) the title or titles so issued shall except thereout all mines and minerals and the City will continue to own the mines and minerals if it owned them prior to the creation of the title or titles; and
  - (b) Attachment 1 is deemed to include the full legal description of the lands comprising the portion of road closed by this bylaw.

# **ATTACHMENT 1**

| PLAN 3614NY                                |    |
|--------------------------------------------|----|
| BLOCK 63                                   |    |
| ALL THAT PORTION OF LANE LYING WITHIN AREA | 'A |
| PLAN 202                                   |    |

EXCEPTING THEREOUT ALL MINES AND MINERALS