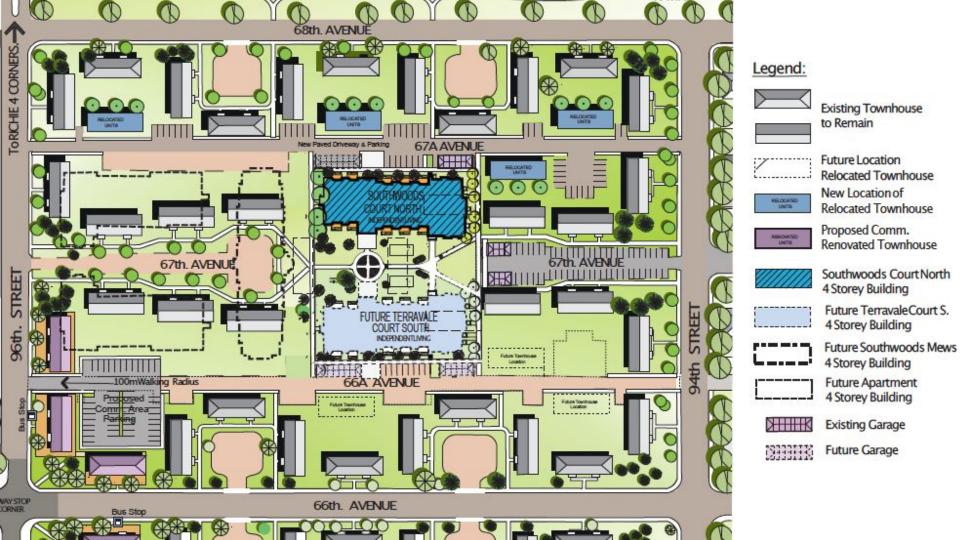

# ITEM 3.10: Charter Bylaw 19415 - To allow for a mixed-use residential and neighbourhood commercial development, Hazeldean

EDMONTON CITY COUNCIL PUBLIC HEARING SEPTEMBER 22, 2020

FEATURES