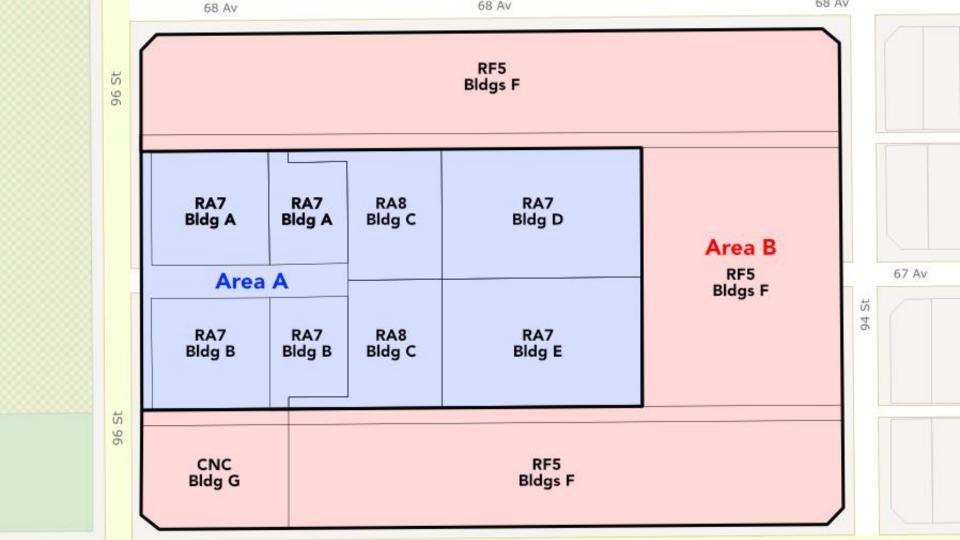

|             | AREA A (DC2.826) | RA7           | RA8    |
|-------------|------------------|---------------|--------|
| MAX. HEIGHT | 14.0 m           | 14.5 - 16.0 m | 23.0 m |
| MAX. FAR    | 1.4              | 2.3           | 3.0    |
| MAX. UNITS  | 264              | n/a           | n/a    |

|                    | AREA B (DC2.826) | RF5    | CNC    |
|--------------------|------------------|--------|--------|
| MAX. HEIGHT        | 9.0 m            | 10.0 m | 10.0 m |
| MAX. SITE COVERAGE | 30%              | 50%    | -      |
| MAX. UNITS         | 144              | n/a    | -      |