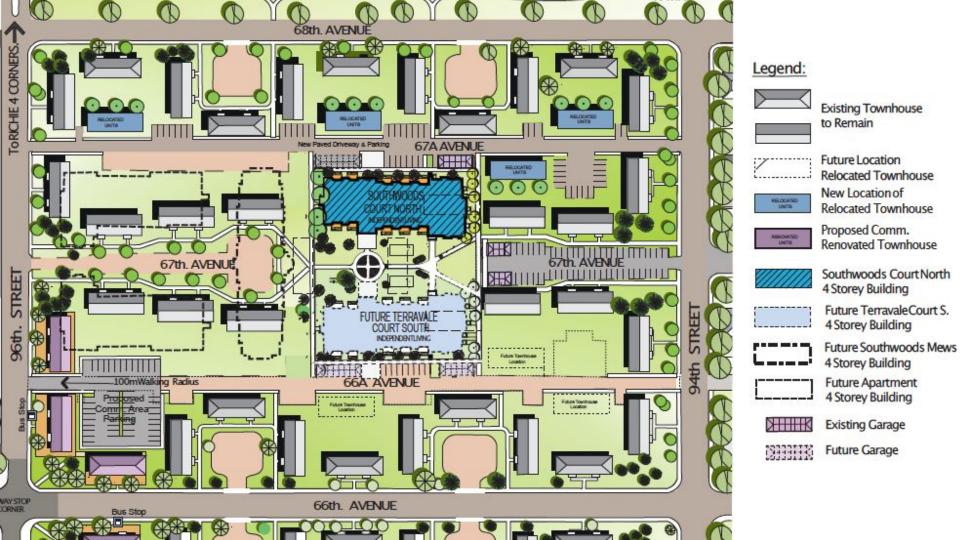

# ITEM 3.10: Charter Bylaw 19415 - To allow for a mixed-use residential and neighbourhood commercial development, Hazeldean

EDMONTON CITY COUNCIL PUBLIC HEARING SEPTEMBER 22, 2020

FEATURES

|             | AREA A (DC2.826) | RA7           | RA8    |
|-------------|------------------|---------------|--------|
| MAX. HEIGHT | 14.0 m           | 14.5 - 16.0 m | 23.0 m |
| MAX. FAR    | 1.4              | 2.3           | 3.0    |
| MAX. UNITS  | 264              | n/a           | n/a    |

|                    | AREA B (DC2.826) | RF5    | CNC    |
|--------------------|------------------|--------|--------|
| MAX. HEIGHT        | 9.0 m            | 10.0 m | 10.0 m |
| MAX. SITE COVERAGE | 30%              | 50%    | -      |
| MAX. UNITS         | 144              | n/a    | -      |