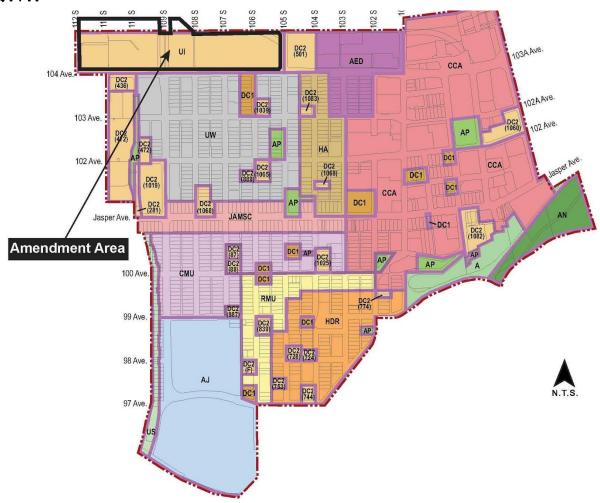

## Legend

## Special Area Zones

- Arena Entertainment
  District
- CCA Core Commercial Arts
- CMU Commercial Mixed Use
- HA Heritage Area
- HDR High Density Residential
- Jasper Avenue Main Street Commercial
- RMU Residential Mixed Use
- UW Urban Warehouse

## Standard Zones

- Us Urban Services
- A Metropolitan Recreation
- Alternative Jurisdiction
- AN River Valley Active Node
- AP Public Parks

## **Direct Control Provisions**

DC1 Direct Development Control Provision

DC2 Site Specific Development Control Provision