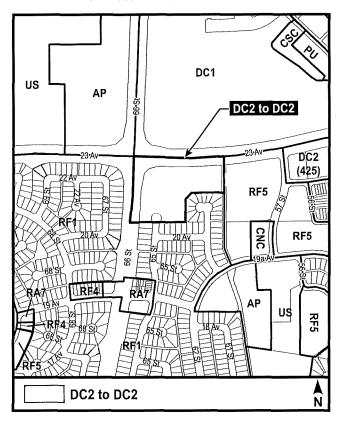

### 2. Area of Application

This District shall apply to Lot 1, Block 1, Plan 9520748, located east of 66 Street and south of 23 Avenue, Meyokumin, as shown on Schedule A of this Bylaw.

- 1. The Zoning Map, being Part III to Bylaw 12800 The Edmonton Zoning Bylaw is hereby amended by rezoning the lands legally described as Lot 1, Block 1, Plan 9520748; located at 2225 66 Street NW, Meyokumin, Edmonton, Alberta, which lands are shown on the sketch plan annexed hereto as Schedule "A", from (DC2) Site Specific Development Control Provision.
- 2. The uses and regulations of the aforementioned DC2 Provision are annexed hereto as Schedule "B".

3. The sketch plan annexed hereto as Schedule "A" and the uses and regulations of the DC2 Provision shown on Schedule "B" annexed hereto are hereby incorporated into the Zoning Bylaw, being Part IV to Bylaw 12800, The Edmonton Zoning Bylaw.