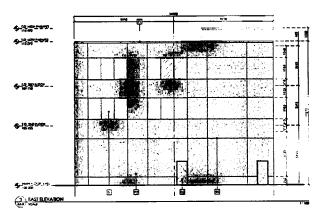

### 4. Development Criteria

- a. The development shall be in accordance with these regulations and in general accordance with Appendix 1.
- b. The maximum total coverage shall be 25% of the site area.
- c. The maximum building height shall not exceed 16 m.
- d. A minimum building setback of 7.5 m shall be provided from all property lines of the site.
- e. A landscaped yard, a minimum of 6 m in width, shall be provided adjacent to 23 Avenue and to 66 Street.
- f. A landscaped yard, a minimum of 7.5 m in width, shall be provided adjacent to the east and south property lines. Continuous screen fencing of a solid design, a minimum of 1.82 m in height, is to be provided along the east and south property lines of the site.
- g. Parking shall be provided in the ratio of a minimum of 1 parking stall for every 3.3 seats in the sanctuary.

### HOPE CITY CHURCH

ADMINISTRATIVE BUILDING NEW BUILD

IN STREET & TRAVENIE (EDICONON AS

BUILDING ELEVATIONS

MOTORS 2200-4 II N'WHO

A3.0

₹ 8