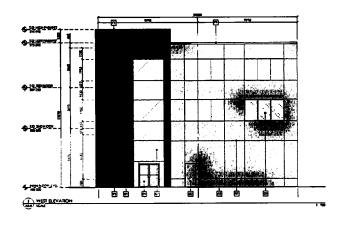

### 4. Development Criteria

- a. The development shall be in accordance with these regulations and in general accordance with Appendix 1.
- b. The maximum total coverage shall be 25% of the site area.
- c. The maximum building height shall not exceed 16 m.
- d. A minimum building setback of 7.5 m shall be provided from all property lines of the site.
- e. A landscaped yard, a minimum of 6 m in width, shall be provided adjacent to 23 Avenue and to 66 Street.
- f. A landscaped yard, a minimum of 7.5 m in width, shall be provided adjacent to the east and south property lines. Continuous screen fencing of a solid design, a minimum of 1.82 m in height, is to be provided along the east and south property lines of the site.
- g. Parking shall be provided in the ratio of a minimum of 1 parking stall for every 3.3 seats in the sanctuary.

### HOPE CITY CHURCH

ADMINISTRATIVE BUILDING NEW BUILD

IN STREET & TRAVENIE (EDICONON AS

BUILDING ELEVATIONS

MOTORS 2200-4 II N'WHO

A3.0

₹ 8