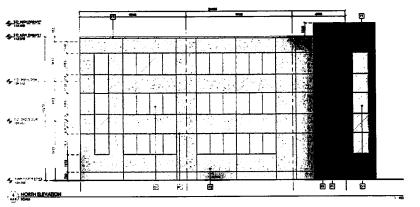

### 4. Development Criteria

- a. The development shall be in accordance with these regulations and in general accordance with Appendix 1.
- b. The maximum total coverage shall be 25% of the site area.
- c. The maximum building height shall not exceed 16 m.
- d. A minimum building setback of 7.5 m shall be provided from all property lines of the site.
- e. A landscaped yard, a minimum of 6 m in width, shall be provided adjacent to 23 Avenue and to 66 Street.
- f. A landscaped yard, a minimum of 7.5 m in width, shall be provided adjacent to the east and south property lines. Continuous screen fencing of a solid design, a minimum of 1.82 m in height, is to be provided along the east and south property lines of the site.
- g. Parking shall be provided in the ratio of a minimum of 1 parking stall for every 3.3 seats in the sanctuary.

### HOPE CITY CHURCH

ADMINISTRATIVE BUILDING NEW BUILD

IN STREET & TRAVENIE (EDICONON AS

BUILDING ELEVATIONS

MOTORS 2200-4 II N'WHO

A3.0

₹ 8