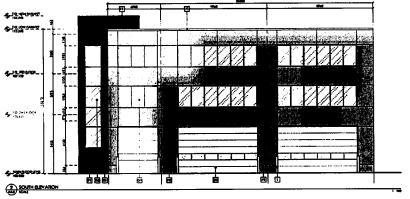

### 4. Development Criteria

- a. The development shall be in accordance with these regulations and in general accordance with Appendix 1.
- b. The maximum total coverage shall be 25% of the site area.
- c. The maximum building height shall not exceed 16 m.
- d. A minimum building setback of 7.5 m shall be provided from all property lines of the site.
- e. A landscaped yard, a minimum of 6 m in width, shall be provided adjacent to 23 Avenue and to 66 Street.
- f. A landscaped yard, a minimum of 7.5 m in width, shall be provided adjacent to the east and south property lines. Continuous screen fencing of a solid design, a minimum of 1.82 m in height, is to be provided along the east and south property lines of the site.
- g. Parking shall be provided in the ratio of a minimum of 1 parking stall for every 3.3 seats in the sanctuary.

### HOPE CITY CHURCH

ADMINISTRATIVE BUILDING NEW BUILD

IN STREET & TRAVENIE (EDICONON AS

BUILDING ELEVATIONS

MOTORS 2200-4 II N'WHO

A3.0

₹ 8