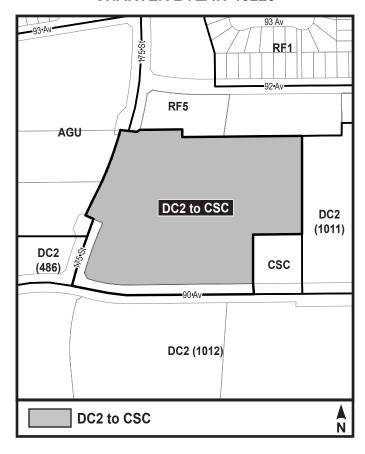

## A Bylaw to amend Bylaw 12800, as amended, The Edmonton Zoning Bylaw Amendment No. 2985

WHEREAS Block 30, Plan 8621577; located at 17310 - 90 AVENUE NW, Summerlea, Edmonton, Alberta, is specified on the Zoning Map as (DC2) Site Specific Development Control Provision; and

1. The Zoning Map, being Part III to Bylaw 12800 The Edmonton Zoning Bylaw is hereby amended by rezoning the lands legally described as Block 30, Plan 8621577; located at 17310 - 90 AVENUE NW, Summerlea, Edmonton, Alberta, which lands are shown on the sketch plan attached as Schedule "A", from (DC2) Site Specific Development Control Provision to (CSC) Shopping Centre Zone.