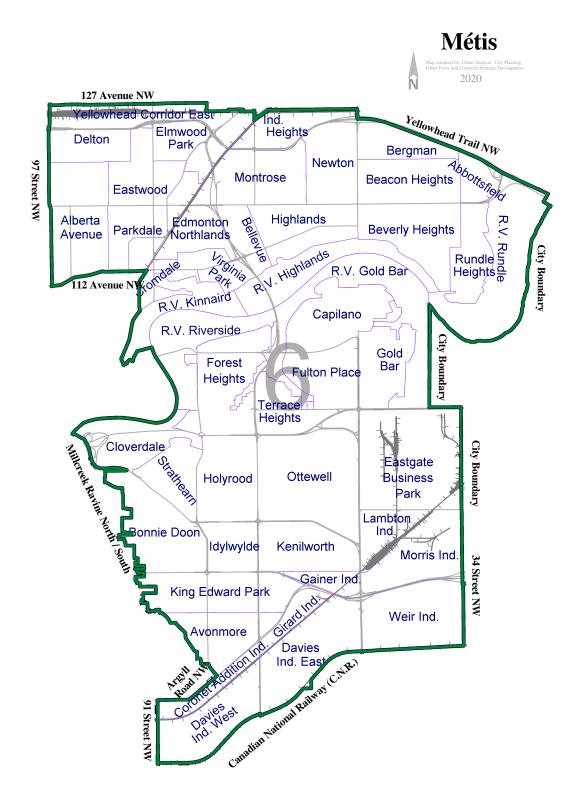

Commencing at the northeast corner of Plan RN76A, proceed east along 127 Avenue NW to the northeast corner of Plan 7521408. Proceed south to southwest corner of Plan R44, Block Lot 4. Follow east to southwest corner of Plan 6518AA, Block 7, Lot 5. Proceed east, north along north boundary of Plan 3624U, Block C.N.R.. Proceed east on 126a Avenue NW to Fort Road NW. Proceed southwest on Fort Road NW centreline to the northwest corner of Plan 0620619, Block Lot S, Lot S. Follow the north boundary easterly to 66 Street NW. Follow the south to west boundary of Plan C.N.R.1. Follow the northwest boundary of Plan 7720641, Canadian National Railway to the north boundary. Continue along the north boundary east to 50 Street NW. Follow south to Yellowhead Trail NW, follow curve east, southeast to centreline of North Saskatchewan River. Cross North Saskatchewan River to west point of Plan 1822627. Follow the boundary of North Saskatchewan River southerly along the City of Edmonton boundary. Continue along the City of Edmonton boundary south at intersect with Plan SETT19. Continue south, east, south along the City of Edmonton boundary to the southwest corner of Plan 1820974. Proceed east along the boundary to intersect with 34 Street NW. Proceed south along 34 Street NW to the northeast corner of Plan 7821234. Proceed westerly, southwest along south boundary of Plan 3676HW, Canadian National Railway to north point of Plan 0626241. Proceed south along the east boundary of Plan 0626241. Proceed south along the east boundary of Plan 9720496, west along south boundary, to intersect with west boundary of Plan 4289HW. Follow east boundary og Plan 4289HW southwest to 75 Street NW. Continue along the north boundary of Plan 4289HW southwesterly to 91 Street NW. Proceed north to 63 Avenue. Proceed east, northeast along Argyll Road NW to 83 Street NW. Proceed northwest to southwest corner of Plan 4309KS. Proceed west along 69a Avenue NW, north along 85 Street NW, west along 79 Avenue NW, north along 85 Street NW, northwest, north along 87 Street NW, northwest along 89 Street NW to intersect with Plan 9221875. Proceed to the southeast corner of Plan 0520899 and proceed east, northwest to northwest corner of Plan 959KS. Proceed to the southwest corner of Plan 8722108 and follow the east boundary northwest, north, west, south to southeast corner of Plan 2000U. Follow the south boundary curve westerly to the southwest corner of Plan 2000U, Block 1, Lot 12. Proceed north to southeast boundary of Plan 2000U, Block 2, Lot 13. Proceed west, north along the boundary to the northwest corner of Plan 200U, Block 2, Lot 13. Proceed to the west to southeast corner of Plan 2000U, Block 5, Lot 38. Proceed west to southwest corner of Plan 2000U, Block 5, Lot 23. Proceed north to 78 Avenue NW. Proceed east to 93 Street NW and proceed north. Proceed east along 79 Avenue NW, north along 91 Street NW, west along 80 Avenue NW to east boundary of Plan 8722108, Block G. Follow boundary north, west to southwest corner of Plan 3737AI, Block 12, Lot 16. Proceed north, west, north, east along Plan 8722108 to 93 Street NW. Proceed north to Whyte Avenue NW. Proceed west to southwest corner of Plan 0620085 and follow northwest. Proceed east along the boundary of Plan 8721791. Continue along the east boundary of Plan 8721791 east to 93 Street NW. Proceed north to 83 Avenue NW. proceed west to east boundary of Plan 8721791. Continue along the boundary of Plan 8721791 north, east, north, west, north, west along 86 Avenue NW, north, northwesterly to 87 Avenue NW. Proceed west along 87 Avenue NW to Plan 8721792. Proceed north to 88

Avenue NW, north along 95 Street NW, to the southeast corner of Plan 3563RS, Block 1, Lot 1A. Proceed west along the boundary of Plan 8721792 going westerly, north to southwest corner of Plan 3563RS, Block 1, Lot 2R. Proceed along the south boundary to 95 Street NW, proceed north. Proceed west along 92 Avenue NW to intersect with Plan 8721792. Continue to follow the boundary of Plan 8721792 west, north, westerly, west, north, east to 97 Street NW, north, east to Connors Road NW. Proceed northwest along Connors Road NW. Follow the curve northwest to the centreline of the North Saskatchewan River. Proceed northeasterly along the centreline of North Saskatchewan River to northeast corner of Plan 0120776, Block 3, Lot 1. Proceed southwest along the boundary of Plan SETT200, Block R.L.20 southwesterly, northwesterly to north point of Plan 2812X, Block Lot 9. Proceed to the southeast boundary of Plan 2818X, Block Lot A and follow southwest to northwest corner of Plan 2818X, Block Lot 1. Proceed south in right of way, southwest in right of way south of the boundary of Plan 6214AF, Block S, Lot 4 to 92 Street NW. Proceed northwest to Jasper Avenue NW. Proceed northeasterly along Jasper Avenue NW to 84 Street NW. Proceed north to east boundary of Plan 0020883. Proceed northeast to 112 Avenue NW. Proceed west, southwest along 111 Avenue NW to 97 Street NW. Proceed north to point of commencement.