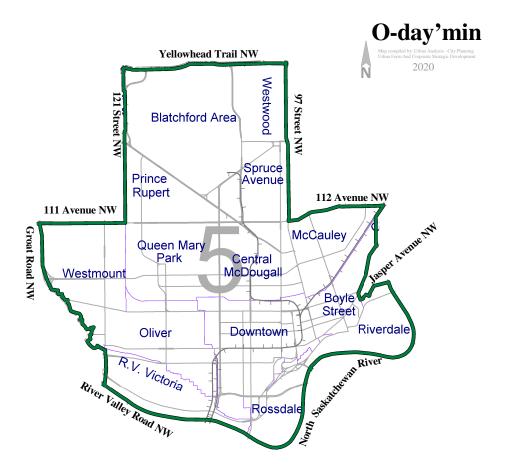

Commencing at the intersection of 111 Avenue NW and Groat Road NW, proceed east along 111 Avenue NW to 121 Street NW. Follow north to Yellowhead Trail NW. Proceed east along Yellowhead Trail NW to the east boundary of Plan 8223224. Proceed south on 97 Street NW, east, northeast on 111 Avenue NW. At the northwest corner of Plan 7921483, continue east along 112 Avenue NW to the east boundary of Plan 0020883. Follow southwest to 111 Avenue NW, proceed south on 84 Street NW to the northeast boundary of Plan 3304RS. Proceed southwest on Jasper Avenue NW, Southeast on 92 Street NW to the south corner of Plan 6215AF, Block S, Lot 4. Proceed along the south boundary of Plan 6215AF, Block S, Lot 4 within right of way to the west boundary of Plan 2818X, Block Lot 1. Follow west, north boundaries of Plan 2818X, Block Lot 1 within right of way. Continue northeast within right of way to the north corner of Plan 2818X, Block Lot 9. Proceed southeast along the boundary of Plan 2818X to the north boundary of Plan 595HW. Proceed northeast along 103a Avenue NW to the northwest corner of Plan 0120776, Block 3, Lot 1. Continue northeast to North Saskatchewan River centreline. Follow southerly, westerly curve of North Saskatchewan River to Plan Sett20, Block R.L.2. Follow north along the east boundary to Victoria Park Road and continue north to intersect with the south boundary of Plan 6554R. Follow south boundary northwest along curve and continue along northwest curve along south boundary of Plan 0820266 to east boundary of Plan 577MC, Block 39, Lot 14 and follow south. Proceed west, southwest, northwest, northwest along the north boundary of Plan RN22B, Block Lot B to Clifton Place NW. Follow north to 102 Avenue NW. Proceed along the west boundary of Plan RN22B, Block F, Lot 1, west along the north boundary of Plan 577MC, Block F, Lot 28, west along the north boundary of Plan 577MC, Block F, Lot 24U. Proceed northwest, southwest, west along the northerly boundary of Plan 577MC, Block F, Lot 23 to the Groat Road NW. Follow northwest to south point of Plan 2803AF, Block B. Follow the east boundary north, west, northeast, northwesterly, northeast to south point of Plan 5483KS, Block 11P. Follow the east boundary to Stony Plain Road NW and continue west to south boundary of Plan 9222584. Follow the northwest, north to south boundary of Plan 3875P, Block 57, Lot 14 and continue west, north to southeast corner of Plan 3875P, BLock 58, Lot 8. Proceed west, north to southwest boundary of Plan 3875P, Block 58, Lot 9. Proceed north to 106 Avenue NW. Proceed west to Groat Road NW and continue northwesterly, north to point of commencement.