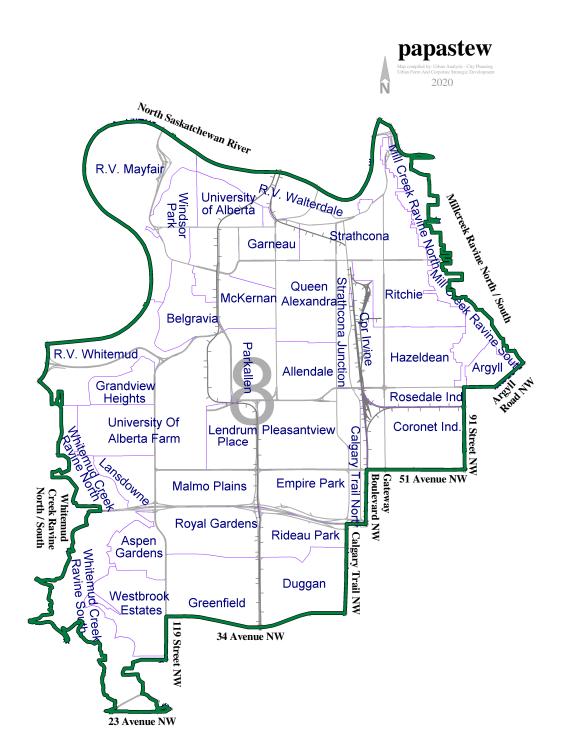

Commencing at the intersection of 111 Avenue NW and Groat Road NW, proceed east along 111 Avenue NW to 121 Street NW. Follow north to Yellowhead Trail NW. Proceed east along Yellowhead Trail NW to the east boundary of Plan 8223224. Proceed south on 97 Street NW, east, northeast on 111 Avenue NW. At the northwest corner of Plan 7921483, continue east along 112 Avenue NW to the east boundary of Plan 0020883. Follow southwest to 111 Avenue NW, proceed south on 84 Street NW to the northeast boundary of Plan 3304RS. Proceed southwest on Jasper Avenue NW, Southeast on 92 Street NW to the south corner of Plan 6215AF, Block S, Lot 4. Proceed along the south boundary of Plan 6215AF, Block S, Lot 4 within right of way to the west boundary of Plan 2818X, Block Lot 1. Follow west, north boundaries of Plan 2818X, Block Lot 1 within right of way. Continue northeast within right of way to the north corner of Plan 2818X, Block Lot 9. Proceed southeast along the boundary of Plan 2818X to the north boundary of Plan 595HW. Proceed northeast along 103a Avenue NW to the northwest corner of Plan 0120776, Block 3, Lot 1. Continue northeast to North Saskatchewan River centreline. Follow southerly, westerly curve of North Saskatchewan River to Plan Sett20, Block R.L.2. Follow north along the east boundary to Victoria Park Road and continue north to intersect with the south boundary of Plan 6554R. Follow south boundary northwest along curve and continue along northwest curve along south boundary of Plan 0820266 to east boundary of Plan 577MC, Block 39, Lot 14 and follow south. Proceed west, southwest, northwest, northwest along the north boundary of Plan RN22B, Block Lot B to Clifton Place NW. Follow north to 102 Avenue NW. Proceed along the west boundary of Plan RN22B, Block F, Lot 1, west along the north boundary of Plan 577MC, Block F, Lot 28, west along the north boundary of Plan 577MC, Block F, Lot 24U. Proceed northwest, southwest, west along the northerly boundary of Plan 577MC, Block F, Lot 23 to the Groat Road NW. Follow northwest to south point of Plan 2803AF, Block B. Follow the east boundary north, west, northeast, northwesterly, northeast to south point of Plan 5483KS, Block 11P. Follow the east boundary to Stony Plain Road NW and continue west to south boundary of Plan 9222584. Follow the northwest, north to south boundary of Plan 3875P, Block 57, Lot 14 and continue west, north to southeast corner of Plan 3875P, BLock 58, Lot 8. Proceed west, north to southwest boundary of Plan 3875P, Block 58, Lot 9. Proceed north to 106 Avenue NW. Proceed west to Groat Road NW and continue northwesterly, north to point of commencement.

Commencing at the northeast corner of Plan RN76A, proceed east along 127 Avenue NW to the northeast corner of Plan 7521408. Proceed south to southwest corner of Plan R44, Block Lot 4. Follow east to southwest corner of Plan 6518AA, Block 7, Lot 5. Proceed east, north along north boundary of Plan 3624U, Block C.N.R.. Proceed east on 126a Avenue NW to Fort Road NW. Proceed southwest on Fort Road NW centreline to the northwest corner of Plan 0620619, Block Lot S, Lot S. Follow the north boundary easterly to 66 Street NW. Follow the south to west boundary of Plan C.N.R.1. Follow the northwest boundary of Plan 7720641, Canadian National Railway to the north boundary. Continue along the north boundary east to 50 Street NW. Follow south to Yellowhead Trail NW, follow curve east, southeast to centreline of North Saskatchewan River. Cross North Saskatchewan River to west point of Plan 1822627. Follow the boundary of North Saskatchewan River southerly along the City of Edmonton boundary. Continue along the City of Edmonton boundary south at intersect with Plan SETT19. Continue south, east, south along the City of Edmonton boundary to the southwest corner of Plan 1820974. Proceed east along the boundary to intersect with 34 Street NW. Proceed south along 34 Street NW to the northeast corner of Plan 7821234. Proceed westerly, southwest along south boundary of Plan 3676HW, Canadian National Railway to north point of Plan 0626241. Proceed south along the east boundary of Plan 0626241. Proceed south along the east boundary of Plan 9720496, west along south boundary, to intersect with west boundary of Plan 4289HW. Follow east boundary og Plan 4289HW southwest to 75 Street NW. Continue along the north boundary of Plan 4289HW southwesterly to 91 Street NW. Proceed north to 63 Avenue. Proceed east, northeast along Argyll Road NW to 83 Street NW. Proceed northwest to southwest corner of Plan 4309KS. Proceed west along 69a Avenue NW, north along 85 Street NW, west along 79 Avenue NW, north along 85 Street NW, northwest, north along 87 Street NW, northwest along 89 Street NW to intersect with Plan 9221875. Proceed to the southeast corner of Plan 0520899 and proceed east, northwest to northwest corner of Plan 959KS. Proceed to the southwest corner of Plan 8722108 and follow the east boundary northwest, north, west, south to southeast corner of Plan 2000U. Follow the south boundary curve westerly to the southwest corner of Plan 2000U, Block 1, Lot 12. Proceed north to southeast boundary of Plan 2000U, Block 2, Lot 13. Proceed west, north along the boundary to the northwest corner of Plan 200U, Block 2, Lot 13. Proceed to the west to southeast corner of Plan 2000U, Block 5, Lot 38. Proceed west to southwest corner of Plan 2000U, Block 5, Lot 23. Proceed north to 78 Avenue NW. Proceed east to 93 Street NW and proceed north. Proceed east along 79 Avenue NW, north along 91 Street NW, west along 80 Avenue NW to east boundary of Plan 8722108, Block G. Follow boundary north, west to southwest corner of Plan 3737AI, Block 12, Lot 16. Proceed north, west, north, east along Plan 8722108 to 93 Street NW. Proceed north to Whyte Avenue NW. Proceed west to southwest corner of Plan 0620085 and follow northwest. Proceed east along the boundary of Plan 8721791. Continue along the east boundary of Plan 8721791 east to 93 Street NW. Proceed north to 83 Avenue NW. proceed west to east boundary of Plan 8721791. Continue along the boundary of Plan 8721791 north, east, north, west, north, west along 86 Avenue NW, north, northwesterly to 87 Avenue NW. Proceed west along 87 Avenue NW to Plan 8721792. Proceed north to 88

Avenue NW, north along 95 Street NW, to the southeast corner of Plan 3563RS, Block 1, Lot 1A. Proceed west along the boundary of Plan 8721792 going westerly, north to southwest corner of Plan 3563RS, Block 1, Lot 2R. Proceed along the south boundary to 95 Street NW, proceed north. Proceed west along 92 Avenue NW to intersect with Plan 8721792. Continue to follow the boundary of Plan 8721792 west, north, westerly, west, north, east to 97 Street NW, north, east to Connors Road NW. Proceed northwest along Connors Road NW. Follow the curve northwest to the centreline of the North Saskatchewan River. Proceed northeasterly along the centreline of North Saskatchewan River to northeast corner of Plan 0120776, Block 3, Lot 1. Proceed southwest along the boundary of Plan SETT200, Block R.L.20 southwesterly, northwesterly to north point of Plan 2812X, Block Lot 9. Proceed to the southeast boundary of Plan 2818X, Block Lot A and follow southwest to northwest corner of Plan 2818X, Block Lot 1. Proceed south in right of way, southwest in right of way south of the boundary of Plan 6214AF, Block S, Lot 4 to 92 Street NW. Proceed northwest to Jasper Avenue NW. Proceed northeasterly along Jasper Avenue NW to 84 Street NW. Proceed north to east boundary of Plan 0020883. Proceed northeast to 112 Avenue NW. Proceed west, southwest along 111 Avenue NW to 97 Street NW. Proceed north to point of commencement.