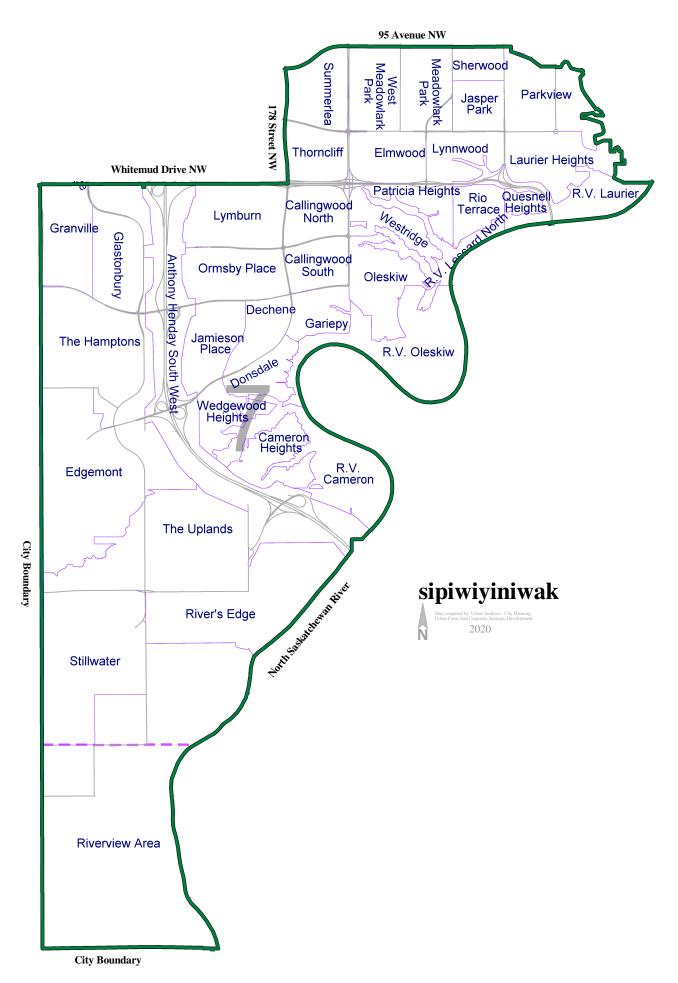

Commencing at the northeast corner of Plan NE-24-52-26-4 at the City of Edmonton boundary proceed east along Whitemud Drive NW to the northeast corner of Plan 8220532. Proceed south to the northwest corner of Plan 0420985. Proceed north to Whitemud Drive NW and continue east along road right of way to intersect with 178 Street NW. Proceed north along the curve of 178 Street NW road right of way to the southeast corner of Plan 7520910. Proceed east, northeast, east along 95 Avenue NW to intersect with 148 Street NW. Proceed south to northwest corner of Plan. Proceed southeast along the south boundary of Plan 452KS, Block 3, Lot P to 146 Street NW. Proceed east across 146 Street NW to the west boundary of Plan 331KS, Block 2, Lot 29. Proceed southeast along the south boundary of Plan 331KS to the northeast corner of Plan 6054HW, Block 2, Lot 1. Proceed to the northwest corner of Plan 2630KS, Block 1, Plan 1. Proceed east, northeast, southeast, southwest along the south boundary of NW 36-52-25-4 to the north point of Plan 2630KS, Block 1, Lot 21P. Continue southwest along the north boundary to the Valleyview Drive NW. Proceed south, southeast along Valleyview Drive NW, southeast along Valleyview Point NW to northwest point of Plan 3792KS, Block 10, Lot 1. Proceed east, southeast, west, northwest, southwest along the boundary of Plan 1721200 to the south boundary of Plan 3792KS, Block 10, Lot 15. Proceed southwest along the boundary of 1422702 to the south boundary. Proceed directly south to Valleyview Crescent NW. Proceed east, southeasterly, southwest, southeast to intersect with 86 Avenue NW. Proceed northeast, east, south to southwest corner of Plan 8922228. Proceed east along the boundary of Plan 8922228 to the nearest road right of way. Proceed north, northeast, to the south corner of Plan 4697KS, Block 4, Lot 8U. Proceed northeast along southeast boundary, northwest along northeast boundary to intersect with Plan 8922228. Proceed northeast, southeast, south, southeast, east, south to intersect with 81 Avenue NW. Continue along the boundary of Plan 8922228 south, west, south, southwest to intersect with Buena Vista Road NW. Proceed southwest to south boundary of Plan 8922228. Proceed east to the centreline of the North Saskatchewan River. Proceed southwest along the curved centreline of North Saskatchewan River to southeast corner of Plan NE 17-51-25-4. Proceed west along the City of Edmonton boundary to intersect with the east boundary of Plan NE 13-51-26-4. Proceed north along the City of Edmonton boundary to point of commencement.

Commencing at the east boundary of NE 23-52-25-4 at intersect with North Saskatchewan River, follow North Saskatchewan River centreline west, northwesterly until intersect with Plan 0525525. Proceed southeast to Connors Road NW and follow southeast to northeast corner of Plan 2725Q, Block 6, Lot 6. Proceed west along the boundary of Plan 8721792. Follow south, southeast, south to the south boundary of Plan 1622606, Block 2, Lot 27. Progress east to 92 Avenue NW and continue east to 5 Avenue NW. Proceed south to the northeast corner of Plan3563RS, Block 1, Lot 1A. Follow the north boundary west, the west boundary south, south boundary east to 95 Street NW. Proceed south to 88 Avenue NW. Proceed west to northwest corner of Plan 3737AI, BLock 3, Lot 19. Proceed south to 87 Avenue NW. Proceed east to the northwest corner of Plan 7721950, Block CDE 7721950, Lot 15A. Proceed southeast along alley, east to northwest corner of Plan 3737AI, Block 4, Lot 9. Proceed south along the west boundary to 86 Avenue NW. Proceed east along the boundary of Plan 8721791. Continue south along the east boundary to intersect with Plan 1174S. Proceed east along Plan 8721791. Continue south, west, south to 83 Avenue NW. Proceed east to 93 Street NW. Proceed south to the southeast corner of Plan 3737AI, BLock 8, Lot 19. Proceed west to intersect with Plan 8721791. Follow the boundary of Plan 8721791 west to east boundary of Plan 3915MC, Block 8, Lot 3R. Proceed southeast to Whyte Avenue NW. Proceed east to 93 Street NW road right of way. Proceed south to the northeast corner of Plan 3737AI, Block 11, Lot 1. Proceed west, following the boundary of Plan 8722108. Continue along the boundary south, east, south, east to northwest corner of Plan 9621495, Block CDE 9621495. Proceed south to 80 Avenue NW. Proceed east to 91 Street NW. Proceed south to 79 Avenue NW. Proceed west to 93 Avenue NW. Proceed south to 78 Avenue NW. Proceed west to northwest corner of Plan 2000U, Block 5, Lot 23. Proceed south along west boundary, east along south boundary. Proceed east to southwest boundary of Plan 2000U, Block 2 Lot 19. Proceed east to northwest corner of Plan 2000U, Block 2, Lot 13. Proceed south along west boundary, east along south boundary. Proceed south to northwest corner of Plan 2000U, Block 1, Lot 12. Proceed south along west boundary, east along south boundary. Continue east along the curved boundary of Plan 8722108 to the southeast corner of Plan 8222205, Block CDE 8222205. Proceed north to 91 Street NW. Proceed east to the northeast corner of Plan 8722108. Follow the east boundary south, southeast to 76 Avenue NW. Proceed to the northwest corner of Plan 959KS, Block 4, Lot 8. Follow the curved boundary of Plan 0522759 southeast, east, southeast to 89 Street NW. Proceed southeast, south to 87 Street NW. Proceed southeast to 71 Street NW. Proceed south along 85 Street NW, east along 70 Avenue NW, south along 85 Street NW, east along 69a Avenue NW. Proceed southeast along 83 Street NW, along the centre of Plan 2804MC, to Argyll Road NW. Proceed southwest to 63 Avenue NW to 91 Street NW. Proceed south to 51 Avenue NW. Proceed west to northwest boundary of Plan CCE, Block Canadian Pacific Railway. Proceed south along the west boundary to 45 Avenue NW. Proceed south along the east boundary of Plan 9822688, Block Lot B to intersect with Whitemud Drive NW. Proceed west to Calgary Trail NW. Proceed south to 34 Avenue NW. Proceed west, southwest, northwest to 119 Street NW. Proceed south to north boundary of Plan 8420253. Proceed west along the boundary of Plan 1225KS to the northeast boundary point of Plan 8022116, Block 30, Lot 45ER. Proceed along the boundary southwest, southeast, southwest, west along 29 Avenue NW to intersect with 28a Avenue NW. Proceed east to 125 Street NW. Proceed southeasterly to the northeast boundary point of Plan 7720069, Block 28, Lot 30R. Proceed south along the east boundary to intersect with Plan 7720069, Block 28, Lot 2. Proceed south to intersect with the north boundary of Plan 7720069, Block 28, Plan 32. Proceed along 23 Avenue NW to the north boundary point of Plan 8022521, Block 35, Lot 1. Proceed south along the boundary of Plan 8022521, Block 35, Lot 5ER. Continue along the boundary northeast to east boundary point of Plan 8022521, Block 35, Lot 4. Proceed northeast to 23 Avenue NW. Proceed southeast, southwest to southeast corner of Plan 8022521. Proceed west to intersect with 23 Avenue NW. Proceed northeast along 23 Avenue NW perpendicular to the south corner of Plan 0923367, Block 164, Lot 147ER. Proceed north, northwest along the west boundary to southeast boundary of Plan 0426920, Block 161, Lot 61 ER. Proceed west to Hollands Landing NW. Proceed northerly to the southeast boundary of Plan 0426920, Block 161, Lot 59. Continue north along the boundary of Plan 0426920. Continue along the boundary northeast, northwest to west boundary of Plan 0227535, Block 161, Lot 58ER. Proceed along the west boundary to intersect with Plan 0227535. Proceed northearly to the west boundary of Plan 0223933, Block 161, Lot 1ER. Proceed north, northwest along the west boundary to intersect with the south boundary of Plan 1225KS. Proceed east to northwest corner of boundary of Plan 1453NY. Proceed north to southeast boundary of Plan 8821733. Proceed along the boundary west, northerly, southwest, southwest to west boundary of Plan 8922892, Block 114, Lot 11. Proceed west along the north boundary of Ogilvie Boulevard NW, north on northeast boundary of Omand Drive NW. Proceed northerly along the west boundary of Plan 8821733 to intersect with the north boundary of Plan 8520432, Block 116, Lot 6PUL. Proceed west along the north boundary to intersect with the northeast boundary of Plan 8421982, Block 116, 1PUL. Proceed west along north boundary, south along west boundary to intersect with southeast corner of Plan 8621169, Block 116, Lot 8PUL. Follow the boundary northwest, northeast, north, northwest to south boundary of Plan 8820462. Follow east to southwest boundary point of Plan 8820462, Block 121, Lot 83ER. Follow the west boundary north to intersect with the southwest boundary point of Plan 8721565, Block 121, Lot 54ER. Follow west boundary north, east to intersect with Plan 4127MC, Block Parcel C. Follow northeast to intersect with Plan 22NY. Follow the west boundary north to intersect with Plan 9023154. Follow the west boundary north to intersect with the southwest point of Plan 9724394. Follow the boundary northeast, north to Whitemud Drive NW. Proceed east along Whitemud Drive NW to intersect with Whitemud Creek. Proceed north to south boundary of Plan 4002MC, Block Lot R. Follow boundary west, northwest to south boundary of Plan 996TR, Block 1, Lot 25B. Follow boundary west, northwest, northeast to intersect back with Plan 4002MC, Block Lot R. Follow the boundary northeast, northwest to intersect with Plan 2782NY, Block 1, Lot R. Follow the south boundary to 142 Street NW. Follow north to 51 Avenue NW. Follow east, northeast to northwest corner of the boundary of Plan 2782NY, Block 5, Lot 29A. Follow the west boundary. Proceed northeast to intersect with Plan 4002MC. Follow north to 53 Avenue NW. Proceed west to 141 Street NW. Proceed north