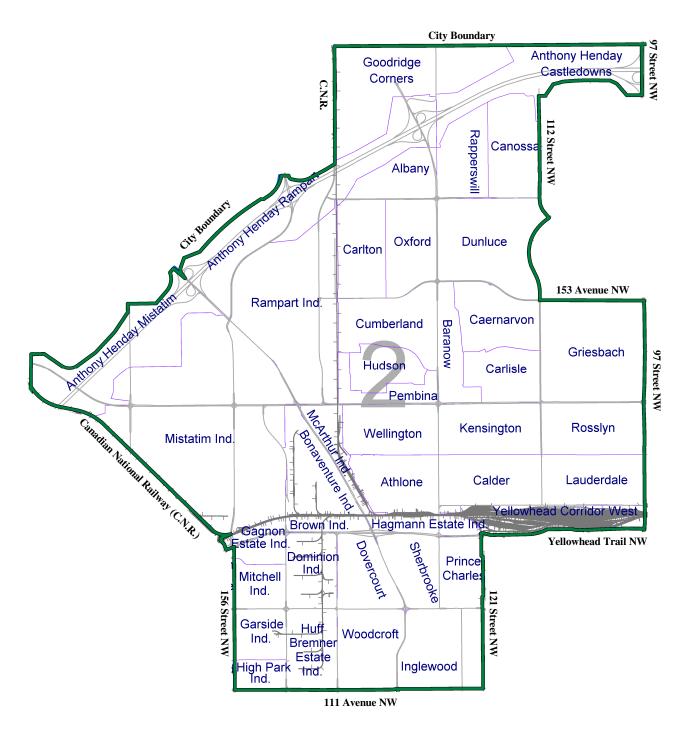

## tastawiyiniwak

Commencing at the northwest corner of Plan SW-9-54-24-4, follow the City of Edmonton boundary east to northwest corner of Plan SW-11-54-24-4. Proceed south along the west boundary of Plan SW-11-54-24-4, east to 66 Street NW. Follow 66 Street NW southwest, south to southeast corner of Plan 0741159. Proceed west to Fort Road NW, northeast along Fort Road NW, west along 120a Avenue NW to east boundary of Plan 6518AA. Proceed south to north boundary of Plan 4083CH and follow west to southwest corner of Plan RN44, Block Lot 4. Proceed north at the east boundary of Plan 7521408, Block A, Lot 12 to 127 Avenue NW. Follow west to 97 Street NW. Proceed north on 97 Street NW to the southwest corner of Plan 6215V. Proceed west along 153 Avenue NW to the southeast corner of Plan 427AZ. Proceed northerly along the centreline of the curve of Castle Downs Road NW to 112 Street NW. Follow 112 Street NW northwest, north to south boundary of Plan 8821651. Proceed east, north, northeast, east, southeast, east along the south border of Plan 8821651 to southwest border of Plan 1620443 at 97 Street NW. Proceed north to point of commencement.