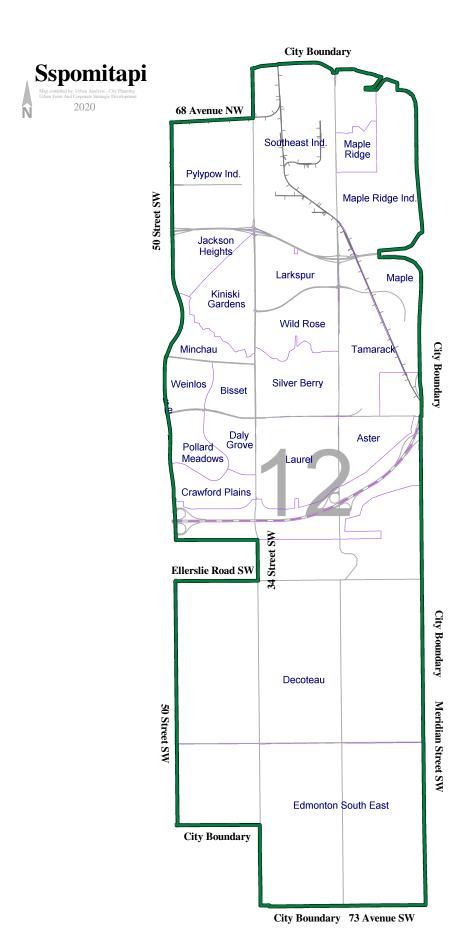

Commencing at the City of Edmonton boundary where 50 Street SW intersects with the southwest boundary of Plan SW 12-51-24-4 proceed north to Ellerslie Road SW. Proceed east to 34 Street SW. Proceed north to south boundary of Plan 4615TR. Proceed west to 50 Street NW. Proceed north to south boundary of Plan 4289HW. Follow the south boundary east to 34 Street NW. Proceed north southwest boundary of Plan 1820974 and the City of Edmonton boundary. Follow City of Edmonton boundary easterly to 17 Street NW. Continue to follow the City of Edmonton boundary easterly to Plan 1356HW. Proceed along the City of Edmonton boundary south to Meridian Street NW. Proceed south along Meridian Street NW and the City of Edmonton boundary to Meridian Street SW. Proceed along Meridian Street SW and the City of Edmonton boundary to 73 Avenue SW. Proceed west along 73 Avenue SW and the City of Edmonton boundary to 34 Street SW. Proceed north along 34 Street SW and the City of Edmonton boundary to the southeast boundary point of Plan 0822484, Block 1, Lot 1 and the City of Edmonton boundary. Proceed west along the City of Edmonton boundary to point of commencement.