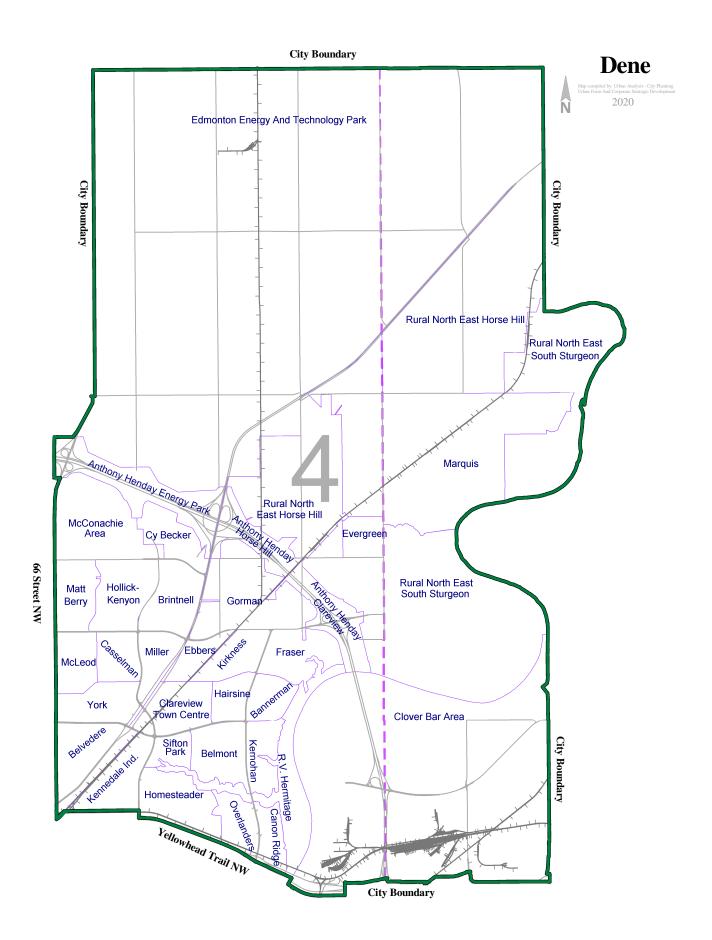

Commencing at the north boundary of Plan 1620443, at 97 Street NW, follow City of Edmonton boundary east. Proceed east along the City of Edmonton boundary to 66 Street NW. Follow 66 Street NW north to west boundary of Plan 1123582. Follow north, northwest, east to northwest corner of NE-11-54-24-4. Proceed north along City of Edmonton boundary to the northwest corner of NE-35-54-24-4. Proceed east along the City of Edmonton boundary to the northeast corner of Plan 1485PX. Proceed south along the City of Edmonton boundary to the southeast corner of Plan 6148RS. Proceed east along the City of Edmonton boundary, crossing the North Saskatchewan River. Follow the curve of the North Saskatchewan River along the City of Edmonton boundary to the north point of Plan 815NY. Continue south along the City of Edmonton boundary to the southeast corner of Plan 5803HW. Proceed west along the City of Edmonton boundary to the west boundary of Plan 1822627 where it intersects with the North Saskatchewan River. Proceed to the centreline of the North Saskatchewan River, northeast to Yellowhead Trail NW. Proceed northwesterly along Yellowhead Trail NW to 50 Street NW, north along 50 Street NW, then west, southwest along CNR rail line to Fort Road to 66 Street NW. Follow 66 Street NW north to north boundary of Plan 1025058. Follow the boundary west to the corner of Plan SW-11-54-24-4. Proceed north point of commencement.