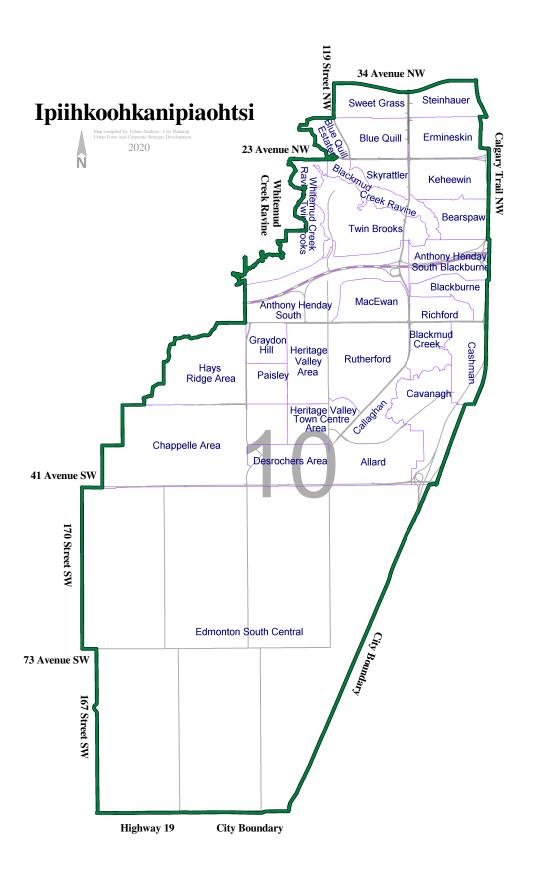

of Plan 0627690 west, south to intersect with the northeast point boundary of Plan 0727064, Block 18, Lot 27ER. Follow the north boundary west, south, southeast to intersect with Plan 0823792, Block 18, Lot 31ER. Follow the west boundary south, northeast to intersect with Plan 0727064, NE 26-51-25-4. Follow the boundary northeast, south to intersect with Plan 0627690. Proceed south to Ellerslie Road NW. Proceed west to northeast point boundary of Plan 1322811, Block 1, Lot B. Follow east boundary southeast. Continue following the boundary of Plan 1322811, Block 1, Lot D southwesterly to 156 Street SW. Proceed south along the east boundary of Plan 8922649. Follow boundary west, southwest, south to intersect with Plan 9825711, Block E. Follow northboudary west, south to north boundary of Plan 2020206, Block 1, Lot 4. Proceed along the boundary west, south to northwest boundary of Plan 1822050. Proceed south to southeast boundary of Plan 1921169. Proceed west to northeast boundary of Plan 4769KS, Block A. Proceed south to 41 Avenue SW. Proceed west to 170 Street SW. Proceed south to 73 Avenue SW. Proceed east to 167 Street SW, Proceed south to Highway 19 and the City of Edmonton boundary. Proceed west along the City of Edmonton boundary, north along City of Edmonton boundary to the point of commencement.

Commencing at the City of Edmonton boundary along Highway 19 at the southwest corner of Plan SW 28-50-25-4 proceed north along 167 Street SW to 73 Avenue SW. Proceed west to 170 Street SW. Proceed north to 41 Avenue SW. Proceed east 403 meters. Proceed north to northeast boundary of Plan 4769KS, Block A. Proceed east to northeast corner of Plan SW 15-51-25-4. Proceed north to northwest boundary of Plan 2020206, Block 1, Lot 4. Proceed east to southwest boundary point of Plan 9825711, Block E. Follow the west boundary northeasterly along the east boundary of Plan 8922649, Block D. Follow the boundary northeasterly, east to 156 Street SW. Proceed north to south boundary point of Plan 1322811, Block 1, Lot B. Follow the east boundary northeast, northerly to the intersection with the south boundary of Plan 1923230, Block 10, Lot 100. Follow the boundary of Plan 1322811, Block 1, Lot D northeasterly to Ellerslie Road SW. Proceed east to southeast boundary of Plan SE 26-51-25-4. Proceed north to intersect with Plan 0727064, NE 26-51-25-4. Follow east boundary north, continue along boundary southwest to intersect with northeast boundary point of Plan 0823792, Block 18, Lot 31ER. Follow east boundary southwest, west boundary northeast to intersect with Plan 0727064, Block 18, Lot 27ER. Follow boundary northerly, northwest, north, easterly to intersect with west boundary of Plan 0627690, Proceed north to northwest boundary of Plan 0721890, Block 18, Lot 1MR. Continue to follow the boundary of Plan 0627690 east, south to intersect with Plan 8922220, Block 5. Follow the northwest boundary northeasterly, northerly to intersect with the south boundary of Plan 5922MC. Proceed east to southeast boundary of Plan 1027141, Block 6, Lot 85ER. Proceed north to northwest boundary of Plan SE 36-51-25-4. Proceed east to intersect with the boundary of Plan 9320774. Proceed north to south point boundary of Plan 1027072, Block A, Lot 1ER. Follow the west boundary northerly to intersect with 23 Avenue NW. Proceed east to southeast boundary point of Plan 8022521. Proceed northeast to 23 Avenue NW. Follow the curve northwest to east boundary point of Plan 8022521, Block 35, Lot 4. Continue along the boundary of Plan 8022521, Block 35, Lot 5ER westerly, northwesterly to 23 Avenue NW. Follow the curve northwest to northwest boundary of Plan 7720069, Block 28, Lot 32. Proceed north to 28 Avenue NW. Follow the curve northwest to 28a Avenue NW. Proceed west to 126 Street NW. Follow 126 Street NW to 29 Avenue NW. Proceed right to the south boundary of Plan 8022116, Block 30, Lot 44PUL. Follow the west boundary northerly, northeast to south boundary of Plan 556RS. Proceed east to intersect with 119 Street NW. Proceed north to 34 Avenue NW. Proceed east along 34 Avenue NW to Calgary Trail NW. Proceed south along Calgary Trail NW to the north boundary of Plan 8522461, Block 23, Lot A. Follow the boundary west, south to northwest corner of Plan 1021247, Block CDE 1021247, Common Property. Follow the west boundary south to Plan 1025554, Block CDE 1025554. Proceed south to southwest boundary of Plan 663RS, Block Lot 1. Proceed east to Calgary Trail NW. Proceed south to northeast corner of Plan 0525131. Follow the north boundary east to northeast boundary point. Proceed south to south boundary of Plan 8822409. Follow west to west boundary of Plan 4795EU. Proceed south, southwest along Calgary Trail / Gateway Boulevard SW to 41 Avenue SW. Proceed west to northwest boundary of Plan 140PX. Follow the west boundary south to southeast boundary of Plan NE 7-51-24-4. Follow the City of Edmonton boundary southwest