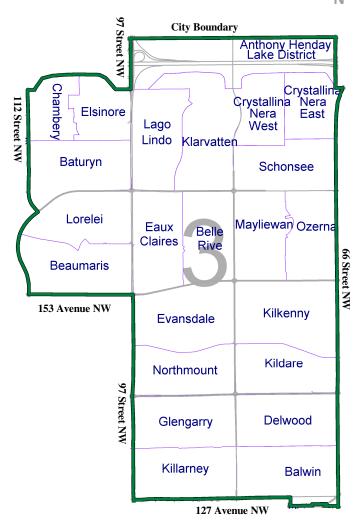

Commencing at the northeast corner of NE 23-52-26-4, proceed north along the eastern boundary of SE 26-52-26-4 until the northeast corner of SE 23-53-26-4. Continue north until intersect with the shoreline of Big Lake. Follow the south shoreline of Big Lake easterly to where it intersects with the south boundary of SE 30-53-25-4. Proceed east along the City of Edmonton boundary to west boundary of Plan 8121338. Proceed north to Plan ESL1 and follow the west boundary northwest, north, southeast following the City of Edmonton boundary. Proceed southeast following the east curved boundary of Plan ESL1 to where it meets the northwest point of Plan 1213CL. Proceed east, southwest along the boundary of Plan 1213CL. Proceed southeast along the southwest boundary of Plan 6267R to where it meets the west point of Plan 7520270. Proceed southwest through Plan ESL1 to the southeast point of Plan 6267R. Proceed southeast along the west boundary of Plan ESL1 to the north boundary of Plan 0422502. Follow Plan 0422502 boundary southwest, southeast. Continue southeast directly through Plan 0422502 and Plan 7822004 to the centreline of Road Right of Way Yellowhead Trail NW. Follow Yellowhead Trail NW centreline northwest to east boundary of Plan 7822004. Follow east to the centreline of 156 Street NW. Proceed south to intersect with 111 Avenue NW, north of Plan 191KS. Continue east to the southeast corner of Plan 5079HW. Proceed south along the centerline of Groat Road NW to the north point of Plan 5798HW. Continue south along the centreline of Groat Road NW to the south boundary of Plan1690HW. Follow the east to southeast corner. Continue east to the centreline of 106 Avenue NW. Follow the centreline of the road right of way 40m easterly to the northwest corner of Plan 1620237. Proceed south to southwest corner of Plan 3875P, Block 58, Lot 8. Proceed east to southeast corner of Plan 3875P, Block 58, Lot 8. Proceed south to southwest corner of Plan 3875P, Block 57, Lot 14, east to northwest corner of Plan 9222584, Block 57, Lot 15A. Follow the boundary of Plan 9222584, Block 57, Lot 15A south, southeast to Plan 3875P. Continue southeast to southeast corner of Plan 7125ET, Block 57, Lot 1. Proceed to the northwest corner of Plan 5483KS, Lot 10. Follow south, southeast to Plan 1621570, Block 1, Lot 3A. Continue southeast along the north boundary of Plan 2803AF, Block B southeast, southwest, east, south to north point of Plan 8222745. Proceed south to the centreline of Groat Road NW. Follow southeast to Plan 577MC, Block F, Lot 22. Follow the south boundary of Plan 577MC, Block F, Lot 22 east, northeast, southeast. Follow along the north boundary of Plan 577MC, Block F, Lot 24U, Lot 27. Follow the south boundary of Plan 577MC, Block F, Lot 27 southeast, northeast. Continue northeast to the northeast point of Plan 577MC, Block F, Lot 28. Follow the boundary between Plan 577MC, Block F, Lot 23 and Plan RN22B, Block F, Lot 1 as it curves southerly to the centreline of 102 Avenue NW. Proceed to Plan 2955EO and follow south to northeast corner of Plan 2955EO, Block B, Lot 1. Follow the boundary of Plan RN22B, Block B southwest, southeast, northeast, then north along the east boundary of Plan 577MC, BLock 39, Lot 14. Proceed southeast along the south boundary of Plan 0820266. Proceed to the northeast boundary of Plan RN22C, Block 35, Lot 11. Follow northeast to northwest corner of Plan SETT20, Block R.L.2. Follow the south corner of 5780AF south, southwest. Continue south along the west boundary of RM22C, Block X to the centreline of North Saskatchewan River. Follow the centreline of North Saskatchewan

River northwest. Continue to the southeast point of Plan 8922228. Follow west, northwest, north, east, north to northwest corner of Plan 2128MC, Block3, Lot 13. Proceed north along the boundary of Plan 1721200. Follow westerly and northerly to the south boundary of Plan 2630KS, Block 1, Lot 21P. Follow the west boundary of Plan 2630KS, Block 1, Lot 21P along the centreline of Valleyview Drive NW to the southeast corner of Plan 2630KS, Block 1, Lot 20. Follow northeast, northwest to intersect with SW 36-52-25-4. Follow northerly, northwest, southwest, west to intersect with 142 Street NW. Proceed to the southeast corner of Plan 331KS. Follow west, northwest to 146 Street NW. Proceed to the southeast corner of Plan 452KS, Block 3, Lot P. Follow the south boundary northwest to 148 Street NW. Proceed north to northeast corner of Plan 119KS, Block 4, Lot 24. Proceed west along 95 Avenue NW, southwest northwest corner of Plan 7922118. Follow south to northwest corner of Plan 1905TR. Follow southerly to the northwest corner of Plan 1012TR. Follow southerly to intersect with the centreline of Whitemud Drive NW, north boundary of 2789RS. Proceed west to point of commencement.