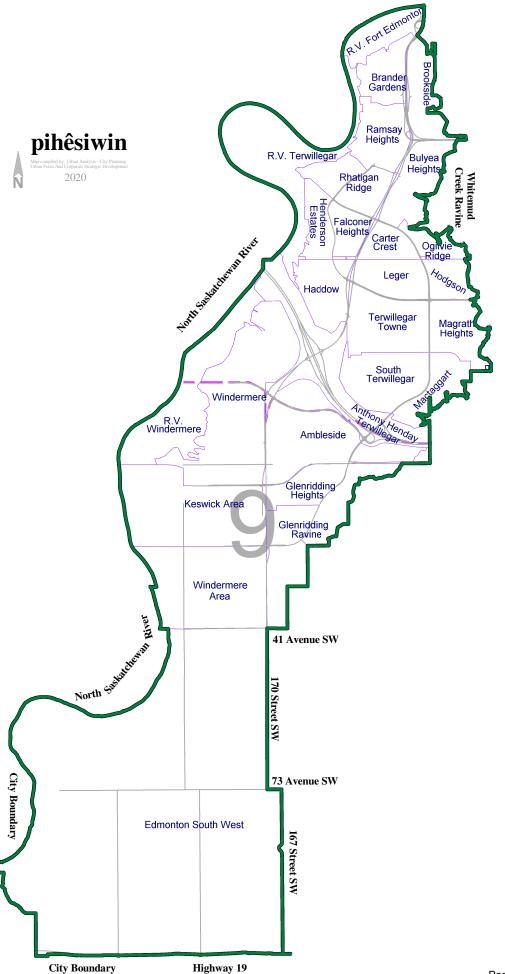

Commencing at the northwest corner of Plan NE 26-50-26-4 and City of Edmonton boundary. Proceed west, north along the City of Edmonton boundary to south boundary of North Saskatchewan River. Follow the North Saskatchewan River curve northeasterly to intersect with Quesnell Bridge. Follow south to Whitemud Drive NW. Follow the south curve to the northwest point boundary of Plan 689RS, Block 11, Lot 27R. Follow southeast along Plan 689RS to 142 Street NW. Follow south to 60 Street NW. Follow the east curve to the south boundary of Plan 0526209, Block 1, Lot 2. Follow west boundary north to west boundary of Plan 8922334, Block Lot 1ER. Follow the boundary north, east, south. Follow the north boundary of Plan 6469NY, Block Lot D west to 141 Street NW. Follow the east boundary south to 53 Avenue NW. Follow the east to north boundary of Plan 2479MC, Block 5, Lot 1. Follow the west boundary of Plan 4002MC southeast, south to intersect with Plan 2782NY, Block 5, Lot B. Follow the boundary southwest, northwest to 51 Avenue NW. Follow southwest to 142 Street NW. Follow the south boundary of Plan 2782NY, Block 1, Lot R. Follow the west boundary of Plan 4002MC. Follow boundary southeast, southwest to north boundary of Plan 996TR, Block 1, Lot 25B. Follow the west boundary southwest, southeast, northeast to intersect with Plan 4002MC. Follow southeast, east to Plan 18KS, Block Parcel H. Proceed south to Whitemud Drive NW. Proceed west to northeast boundary point of Plan 9724394. Follow the boundary southwest, south, southwest to Butterworth Drive NW. Follow the east boundary of the curve south along Plan 8721177, Block 1, Lot 1ER. Continue along the boundary south, southwest, northwest, southerly along the boundary of Plan 22NY. Continue along the boundary of Plan 22NY southwest to intersect with the north boundary of Plan 4127MC, Block Parcel C. Follow the west boundary south, southwest to intersect with the north boundary of Plan 8721565, Block 121, Lot 54ER. Follow the boundary west, southwest, southeast to intersect with the north boundary of Plan 8820462, Block 121, Lot 83ER. Follow the west boundary southerly to the north boundary of Plan 8621169, Block 116, Lot 10ER. Follow the east boundary southwest, southeast to intersect with Plan 8520432, Block 116, Lot 7ER. Follow the south boundary along the east curve to intersect with Plan 8821733. Follow the boundary southeast, northwest, northeast, southwest, southeasterly to intersect with the north boundary of Plan 7520326. Proceed south to north boundary of Plan 0223933, Block 161, Lot 1ER. Follow the west boundary southerly to the north boundary of Plan 0227535, BLock 161, Lot 58ER. Follow the west boundary southerly to intersect with the boundary of Plan 0426920, Block 161, Plan 60ER. Follow the west boundary south. Proceed south to Hollands Landing NW. Proceed east to north boundary of Plan 0923369. Follow southeasterly along the east plan boundary to the south point boundary of Plan 0923367, Block 164, Lot 137. Proceed southeast along the right of way to the north boundary of 23 Avenue NW. Proceed southwest to west boundary of Plan 6465AU. Follow the boundary south, east to Plan 1027072. Follow the west boundary southwest, northeast, southerly to intersect with Plan 9320774. Follow the boundary south to northeast corner boundary of Plan SE 36-51-25-4. Follow the north boundary west, west boundary south to intersect with Plan 8922220, Block 5. Follow the boundary west, south, westerly to intersect with Plan 0627690. Follow the boundary north to northwest corner of Plan 0626895, Block 11, Lot 1MR. Continue to follow the boundary

of Plan 0627690 west, south to intersect with the northeast point boundary of Plan 0727064, Block 18, Lot 27ER. Follow the north boundary west, south, southeast to intersect with Plan 0823792, Block 18, Lot 31ER. Follow the west boundary south, northeast to intersect with Plan 0727064, NE 26-51-25-4. Follow the boundary northeast, south to intersect with Plan 0627690. Proceed south to Ellerslie Road NW. Proceed west to northeast point boundary of Plan 1322811, Block 1, Lot B. Follow east boundary southeast. Continue following the boundary of Plan 1322811, Block 1, Lot D southwesterly to 156 Street SW. Proceed south along the east boundary of Plan 8922649. Follow boundary west, southwest, south to intersect with Plan 9825711, Block E. Follow northboudary west, south to north boundary of Plan 2020206, Block 1, Lot 4. Proceed along the boundary west, south to northwest boundary of Plan 1822050. Proceed south to southeast boundary of Plan 1921169. Proceed west to northeast boundary of Plan 4769KS, Block A. Proceed south to 41 Avenue SW. Proceed west to 170 Street SW. Proceed south to 73 Avenue SW. Proceed east to 167 Street SW, Proceed south to Highway 19 and the City of Edmonton boundary. Proceed west along the City of Edmonton boundary, north along City of Edmonton boundary to the point of commencement.