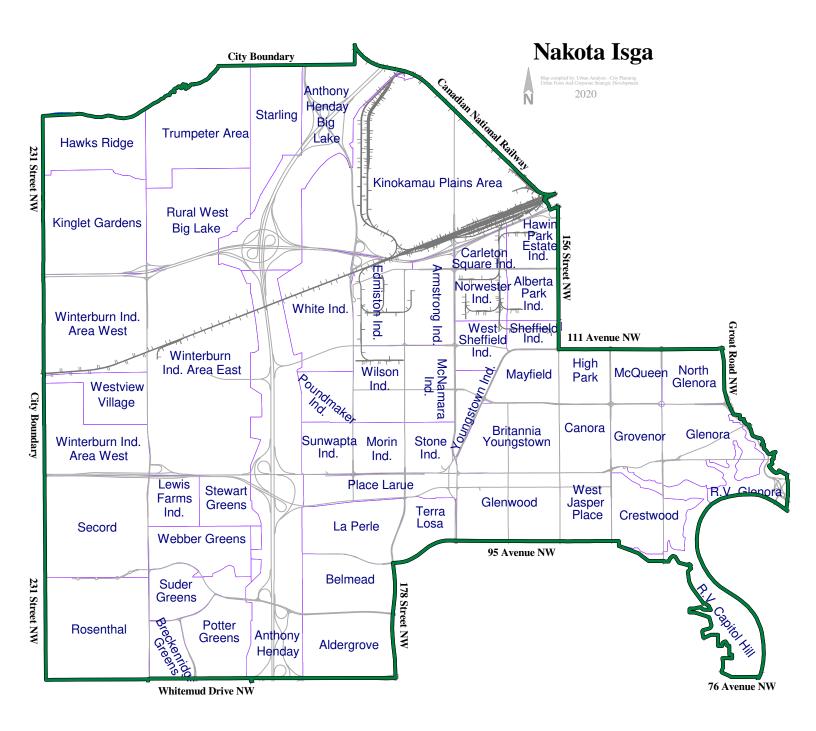

Using the centerline of the Road Rights of Way, Commence at the intersection of the City of Edmonton boundary and the north point of Plan 9201S Canadian National Railway. Proceed north on the City of Edmonton boundary to the northwest corner of Plan 8821697. Follow the boundary of Right of Way Plan 8821697 to the west boundary of Road Plan 7720787. Continue north, west along the north boundary of Road Plan 7720787 to 170 Street NW. continue east, northeast, north, northeast along the City of Edmonton boundary to Mark Messier Trail NW. Continue to follow the City of Edmonton boundary long curved boundary of Right of Way Plan 882207, Right of way Plan 7521548 to northwest corner of boundary of Plan 7721071. Proceed along the south boundary of Plan 7721071 continuing along the curved City of Edmonton boundary to the centerline of Campbell Road. Continue along the City of Edmonton boundary east to intersect with the City of Edmonton boundary and 142 Street NW. Follow the City of Edmonton boundary north to the northwest corner of Plan 5773AY, Canadian National Railway. Follow the City of Edmonton boundary east to 97 Street NW. Proceed south to intersect with Plan 8821651 and follow west, northwesterly, west, southwest, south, west to northwest corner of Plan 0423394, Block 94, Lot 39. Proceed south along 112 Street NW to Castle Downs Road NW. Proceed southwest, south following the curved centreline Castle Downs Road NW to southeast corner of SE-31-53-24-4. Proceed east along the south boundary of Plan 7922278, east along south boundary of Plan 6301MC to northwest corner of NW-28-53-24-4. Proceed south along 97 Street NW to where it intersects with Yellowhead Trail NW. Follow west along Yellowhead Trail NW to the northwest corner of Plan 1497HW, Block 4. Follow the west boundary southerly to the northeast corner of Plan RN64, Block 25, Lot 6. Continue south along the centreline of 121 Street NW road right of way to the northeast corner of Plan RN64, Block 1, Lot 10. Continue southerly along the centreline of the green belt to the southeast corner of Plan 4504AJ, BLock 1, Lot 1. Proceed west along the centreline of 111 Avenue NW to intersect with 156 Street NW at the southwest corner of Plan 1828MC. Proceed north along 156 Street NW to the northwest corner of Plan 1842KS. At the southwest corner of Plan 8023183, follow the west boundary to the southeast corner of Plan 579CL, C.N.R. Extra R/W. Follow the boundary northwesterly, northeasterly, northwest to intersect with Plan 6267R. Proceed northeast across Plan ESL1 to intersect with Plan 3383CL. Proceed along the boundary of Plan 3383CL northwest, northeast to the northeast point of Plan 1213CL. Follow the curve of the north boundary to intersect with the east boundary of Plan ESL1. Follow the east boundary of Plan ESL1 northwest to the point of commencement.