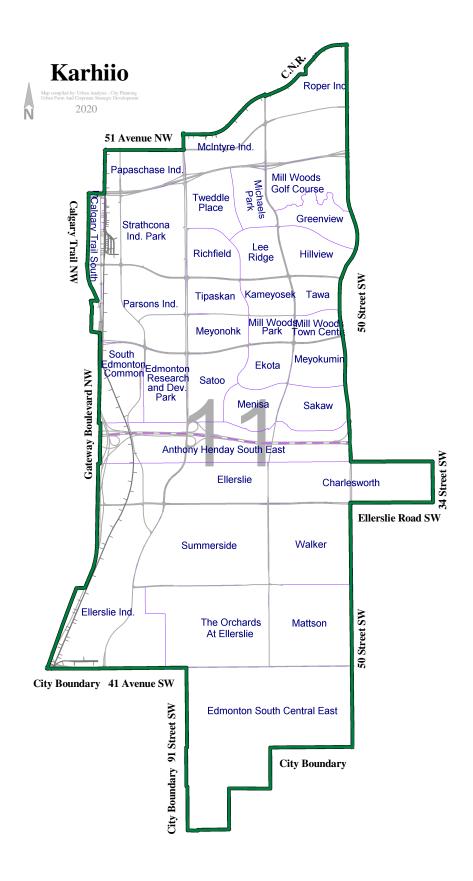

along Highway 2 Service Road SW to intersect with Highway 19. Proceed west along HIghway 19 along the City of Edmonton boundary to point of commencement.

Commencing at the City of Edmonton boundary where 41 Avenue SW intersects with Calgary Trail / Gateway Boulevard SW follow Calgary Trail / Gateway Boulevard SW northeast, north to Calgary Trail / Gateway Boulevard NW. Follow north to southeast boundary of Plan 0620267. Proceed west to southwest boundary of Plan 663RS, Block Lot 1. Proceed north to northwest boundary of Plan 1025554, Block CDE 1025554. Proceed east to southwest boundary of Plan 1021247, Block CDE 1021247, Common Property. Proceed north to southwest boundary of Plan 8522461, Block 23, Lot A. Follow west boundary northwest, north boundary east to Calgary Trail NW. Follow northerly to Whitemud Drive NW. Proceed east to southeast boundary of Plan 9822688, Block Lot B. Proceed north along west boundary of Canadian Pacific Railway to 51 Avenue NW. Proceed east to 91 Street NW. Proceed north to south boundary of Plan 0524330, Block 4, Lot 7B. Proceed east, northeast along the north boundary of Plan 4289HW to 75 Street NW. Proceed northeast along the south boundary of Plan 4289HW to the south boundary of Plan 9720496, Block Lot 2A. Follow south boundary east, east boundary north to Plan 0725745, Block 1, Lot 1 (Part 2 of 2). Proceed north to northwest boundary of Plan 0524324, Block 11, Lot 10PUL. Follow the northwest boundary northeast to southwest boundary point of Plan 0324344, Block 4, Lot 1C. Follow the south boundary of Plan 4289HW northeast, east to 50 Street NW. Proceed southerly along 51 Street NW to the southwest boundary point of Plan 4615TR. Proceed east to 34 Street SW. Proceed south to Ellerslie Road SW. Proceed west to 50 Street SW, Proceed south to the City of Edmonton boundary. Follow the City of Edmonton boundary west to 70 Street SW. Proceed south along 70 Street SW and the City of Edmonton boundary to south boundary of Plan NE 3-51-24-4. Proceed west along the City of Edmonton boundary to the west boundary of Plan SW 3-51-24-4. Proceed south along the City of Edmonton boundary to 73 Avenue SW. Proceed west to 91 Street SW along the City of Edmonton boundary. Proceed north along the City of Edmonton boundary to point of commencement.