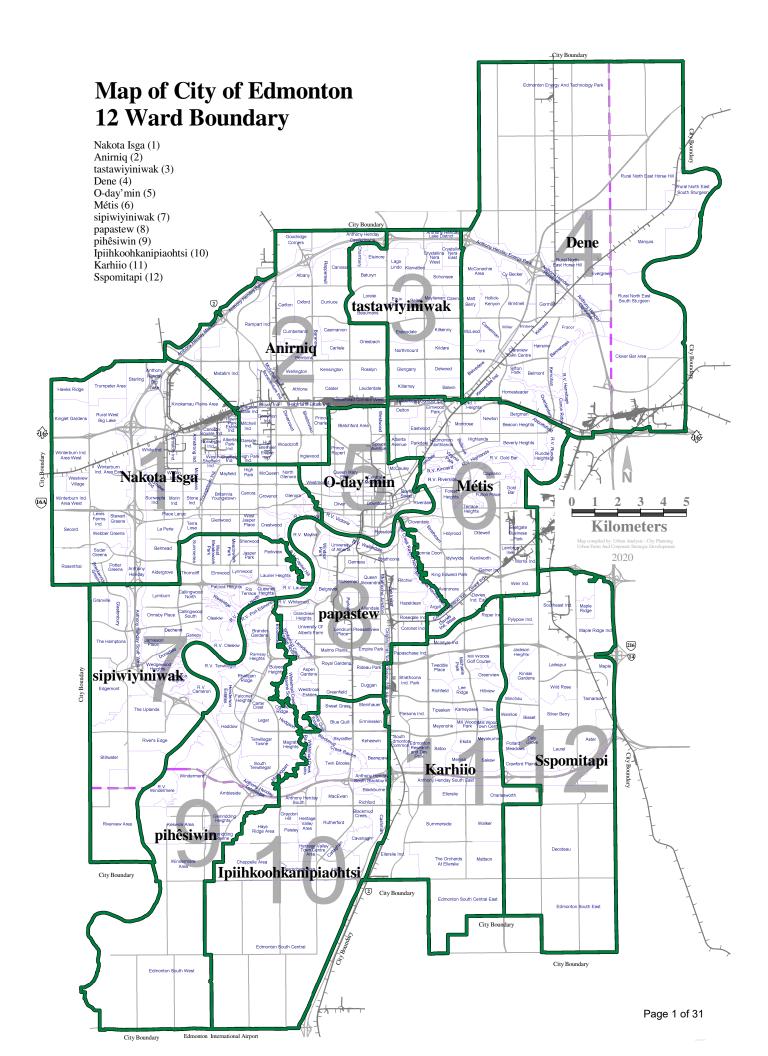

Commencing at the northeast corner of NE 23-52-26-4, proceed north along the eastern boundary of SE 26-52-26-4 until the northeast corner of SE 23-53-26-4. Continue north until intersect with the shoreline of Big Lake. Follow the south shoreline of Big Lake easterly to where it intersects with the south boundary of SE 30-53-25-4. Proceed east along the City of Edmonton boundary to west boundary of Plan 8121338. Proceed north to Plan ESL1 and follow the west boundary northwest, north, southeast following the City of Edmonton boundary. Proceed southeast following the east curved boundary of Plan ESL1 to where it meets the northwest point of Plan 1213CL. Proceed east, southwest along the boundary of Plan 1213CL. Proceed southeast along the southwest boundary of Plan 6267R to where it meets the west point of Plan 7520270. Proceed southwest through Plan ESL1 to the southeast point of Plan 6267R. Proceed southeast along the west boundary of Plan ESL1 to the north boundary of Plan 0422502. Follow Plan 0422502 boundary southwest, southeast. Continue southeast directly through Plan 0422502 and Plan 7822004 to the centreline of Road Right of Way Yellowhead Trail NW. Follow Yellowhead Trail NW centreline northwest to east boundary of Plan 7822004. Follow east to the centreline of 156 Street NW. Proceed south to intersect with 111 Avenue NW, north of Plan 191KS. Continue east to the southeast corner of Plan 5079HW. Proceed south along the centerline of Groat Road NW to the north point of Plan 5798HW. Continue south along the centreline of Groat Road NW to the south boundary of Plan1690HW. Follow the east to southeast corner. Continue east to the centreline of 106 Avenue NW. Follow the centreline of the road right of way 40m easterly to the northwest corner of Plan 1620237. Proceed south to southwest corner of Plan 3875P, Block 58, Lot 8. Proceed east to southeast corner of Plan 3875P, Block 58, Lot 8. Proceed south to southwest corner of Plan 3875P, Block 57, Lot 14, east to northwest corner of Plan 9222584, Block 57, Lot 15A. Follow the boundary of Plan 9222584, Block 57, Lot 15A south, southeast to Plan 3875P. Continue southeast to southeast corner of Plan 7125ET, Block 57, Lot 1. Proceed to the northwest corner of Plan 5483KS, Lot 10. Follow south, southeast to Plan 1621570, Block 1, Lot 3A. Continue southeast along the north boundary of Plan 2803AF, Block B southeast, southwest, east, south to north point of Plan 8222745. Proceed south to the centreline of Groat Road NW. Follow southeast to Plan 577MC, Block F, Lot 22. Follow the south boundary of Plan 577MC, Block F, Lot 22 east, northeast, southeast. Follow along the north boundary of Plan 577MC, Block F, Lot 24U, Lot 27. Follow the south boundary of Plan 577MC, Block F, Lot 27 southeast, northeast. Continue northeast to the northeast point of Plan 577MC, Block F, Lot 28. Follow the boundary between Plan 577MC, Block F, Lot 23 and Plan RN22B, Block F, Lot 1 as it curves southerly to the centreline of 102 Avenue NW. Proceed to Plan 2955EO and follow south to northeast corner of Plan 2955EO, Block B, Lot 1. Follow the boundary of Plan RN22B, Block B southwest, southeast, northeast, then north along the east boundary of Plan 577MC, BLock 39, Lot 14. Proceed southeast along the south boundary of Plan 0820266. Proceed to the northeast boundary of Plan RN22C, Block 35, Lot 11. Follow northeast to northwest corner of Plan SETT20, Block R.L.2. Follow the south corner of 5780AF south, southwest. Continue south along the west boundary of RM22C, Block X to the centreline of North Saskatchewan River. Follow the centreline of North Saskatchewan

River northwest. Continue to the southeast point of Plan 8922228. Follow west, northwest, north, east, north to northwest corner of Plan 2128MC, Block3, Lot 13. Proceed north along the boundary of Plan 1721200. Follow westerly and northerly to the south boundary of Plan 2630KS, Block 1, Lot 21P. Follow the west boundary of Plan 2630KS, Block 1, Lot 21P along the centreline of Valleyview Drive NW to the southeast corner of Plan 2630KS, Block 1, Lot 20. Follow northeast, northwest to intersect with SW 36-52-25-4. Follow northerly, northwest, southwest, west to intersect with 142 Street NW. Proceed to the southeast corner of Plan 331KS. Follow west, northwest to 146 Street NW. Proceed to the southeast corner of Plan 452KS, Block 3, Lot P. Follow the south boundary northwest to 148 Street NW. Proceed north to northeast corner of Plan 119KS, Block 4, Lot 24. Proceed west along 95 Avenue NW, southwest northwest corner of Plan 7922118. Follow south to northwest corner of Plan 1905TR. Follow southerly to the northwest corner of Plan 1012TR. Follow southerly to intersect with the centreline of Whitemud Drive NW, north boundary of 2789RS. Proceed west to point of commencement.