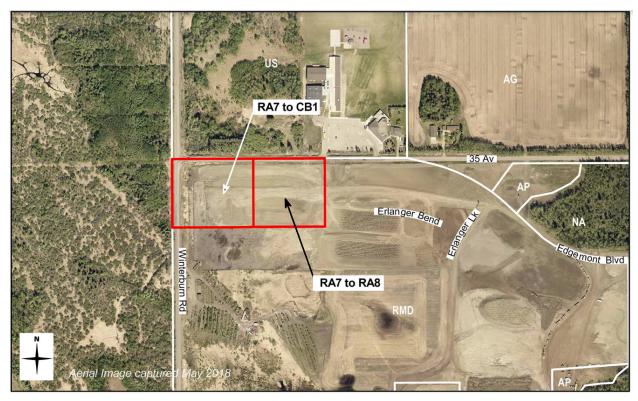

# SITE AND SURROUNDING AREA

The subject site is located at the southeast corner of Winterburn Road NW and 35 Avenue NW. The site abuts a block of land designated Single / Semi-Detached Residential Housing and zoned (RMD) Residential Mixed Dwelling Zone. The site is also adjacent to a property Zoned (US) Urban Services which is currently being used for a Private Education Services Use.

AERIAL VIEW OF APPLICATION AREA

|              | EXISTING ZONING                    | CURRENT USE                |
|--------------|------------------------------------|----------------------------|
| SUBJECT SITE | (RA7) Low Rise Apartment Zone Zone | Vacant / Undeveloped       |
| CONTEXT      |                                    |                            |
| North        | (US) Urban Services Zone           | Private Education Services |

| East  | (RMD) Residential Mixed Dwelling Zone  | Vacant / Undeveloped          |
|-------|----------------------------------------|-------------------------------|
| South | (RMD) Residential Mixed Dwelling Zone  | Vacant / Undeveloped          |
| West  | Winterburn Road / City Boundary; Enoch | Road Right of Way and Natural |
|       | Cree Nation Reserve                    | Preservation Area             |