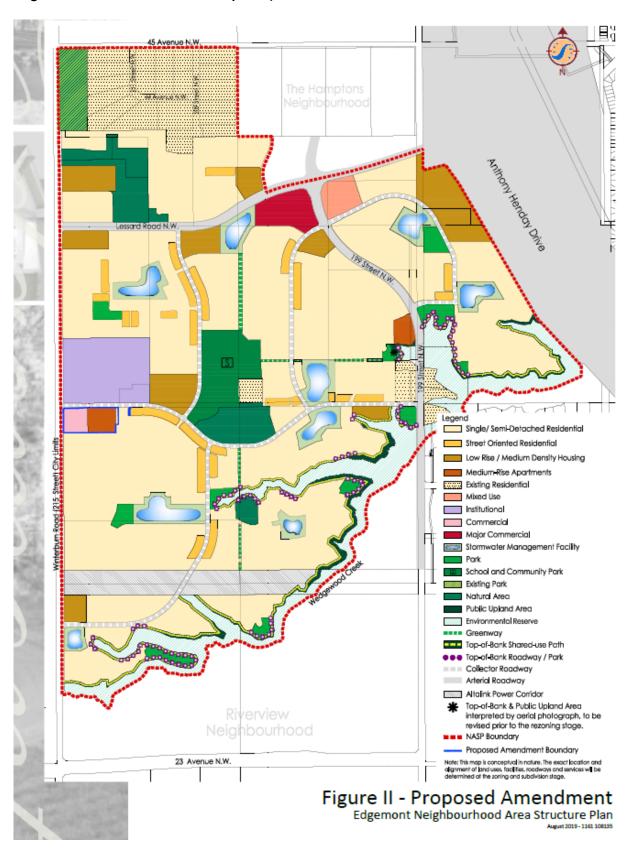

The proposed residential rezoning from RA7 to RA8 will add 1.4 ha to the Medium Rise Apartments designation in the NASP and increase the total to 2.61 ha. This total will be split between two properties at opposite ends of the plan area, which will disperse any impact of the higher density on adjacent land uses. The review of any development on the Medium Rise Apartment site will be addressed at the appropriate stage of Development Permit review. The RA8 zone will require additional setbacks and stepbacks to address any potential impact to adjacent low-density residential.

The addition of the CB1 zoned parcel to the Edgemont neighbourhood is supported by the policies within the Edgemont NASP. The subject site will provide additional access to commercial uses that meet the needs of the area and provide local employment opportunities. The proposed change in commercial designation from Neighbourhood Convenience Commercial to Commercial within the NASP is intended to simplify and clarify the distinction between different commercial land use designations.

The overall land distribution of the uses within the NASP is being amended to better reflect the shapes of the rezoning parcels within the plan. Therefore, there is a reduction in both Low Rise / Medium Density Housing, which is reflected by the current RA7 zoning and Single / Semi-Detached Residential.

| Edgemont NASP<br>Land Use Designation | Approved | Proposed  | Difference |
|---------------------------------------|----------|-----------|------------|
| Single/Semi-Detached Residential      | 150.9 ha | 150.11 ha | -0.79 ha   |
| Street Oriented Residential           | 11.1 ha  | 11.12 ha  | 0.02 ha    |
| Low Rise / Medium Density Housing     | 22.5 ha  | 20.64 ha  | -1.86 ha   |

| Medium-Rise Apartments | 1.4 ha    | 2.61 ha  | 1.21 ha    |
|------------------------|-----------|----------|------------|
| Commercial             | 0.0 ha    | 1.42 ha  | 1.42 ha    |
| Density                | 36 upnrha | 37upnrha | + 1 upnrha |