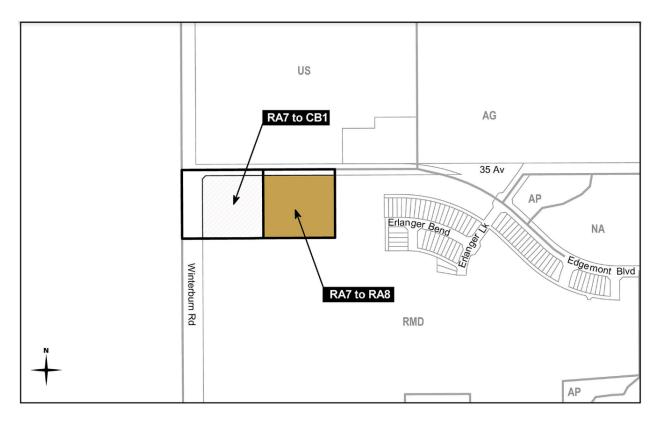

# THE APPLICATION

- 1. BYLAW 19009 to amend the Edgemont Neighbourhood Area Structure Plan (NASP) to allow for medium rise apartments and commercial land use designations.
- 2. CHARTER BYLAW 19010 to amend the Zoning Bylaw to rezone from RA7 to RA8 and CB1.

# SITE AND SURROUNDING AREA

The subject site is located at the southeast corner of Winterburn Road NW and 35 Avenue NW. The site abuts a block of land designated Single / Semi-Detached Residential Housing and zoned (RMD) Residential Mixed Dwelling Zone. The site is also adjacent to a property Zoned (US) Urban Services which is currently being used for a Private Education Services Use.

AERIAL VIEW OF APPLICATION AREA

|              | EXISTING ZONING                    | CURRENT USE                |
|--------------|------------------------------------|----------------------------|
| SUBJECT SITE | (RA7) Low Rise Apartment Zone Zone | Vacant / Undeveloped       |
| CONTEXT      |                                    |                            |
| North        | (US) Urban Services Zone           | Private Education Services |

| East  | (RMD) Residential Mixed Dwelling Zone  | Vacant / Undeveloped          |
|-------|----------------------------------------|-------------------------------|
| South | (RMD) Residential Mixed Dwelling Zone  | Vacant / Undeveloped          |
| West  | Winterburn Road / City Boundary; Enoch | Road Right of Way and Natural |
|       | Cree Nation Reserve                    | Preservation Area             |