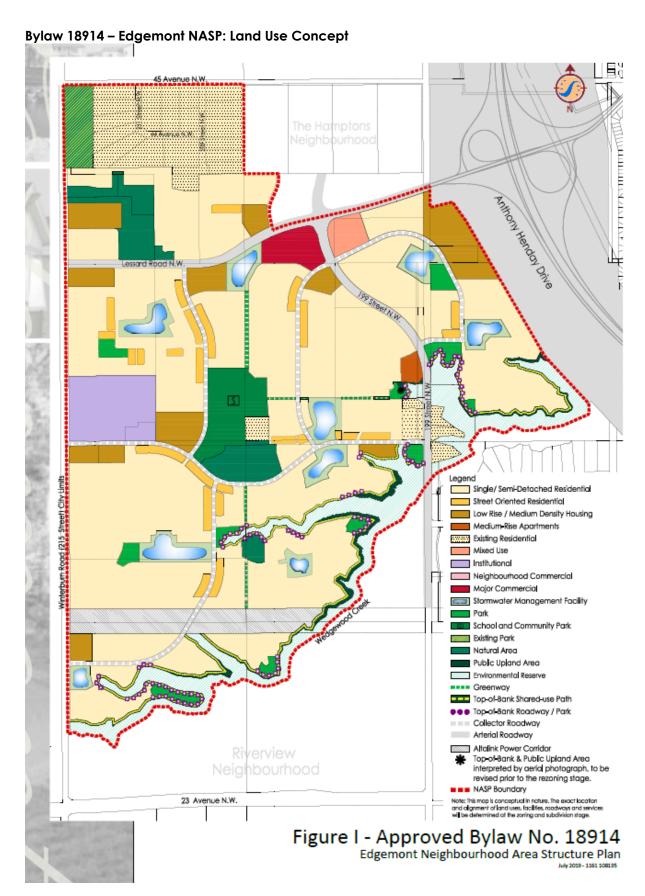

The overall land distribution of the uses within the NASP is being amended to better reflect the shapes of the rezoning parcels within the plan. Therefore, there is a reduction in both Low Rise / Medium Density Housing, which is reflected by the current RA7 zoning and Single / Semi-Detached Residential.

| Edgemont NASP<br>Land Use Designation | Approved | Proposed  | Difference |
|---------------------------------------|----------|-----------|------------|
| Single/Semi-Detached Residential      | 150.9 ha | 150.11 ha | -0.79 ha   |
| Street Oriented Residential           | 11.1 ha  | 11.12 ha  | 0.02 ha    |
| Low Rise / Medium Density Housing     | 22.5 ha  | 20.64 ha  | -1.86 ha   |

| Medium-Rise Apartments | 1.4 ha    | 2.61 ha  | 1.21 ha    |
|------------------------|-----------|----------|------------|
| Commercial             | 0.0 ha    | 1.42 ha  | 1.42 ha    |
| Density                | 36 upnrha | 37upnrha | + 1 upnrha |