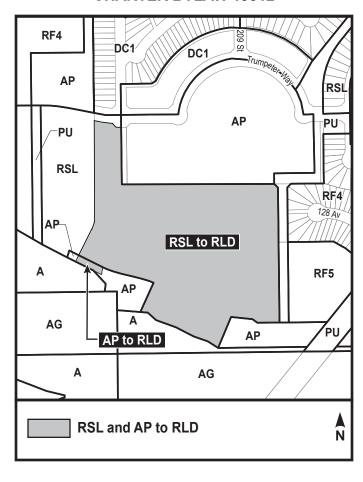

# A Bylaw to amend Bylaw 12800, as amended, The Edmonton Zoning Bylaw Amendment No. 2886

WHEREAS a portion of SW-19-53-25-4; located at 12923 - Winterburn Road NW, Trumpeter, Edmonton, Alberta, is specified on the Zoning Map as (RSL) Residential Small Lot Zone and (AP) Public Parks Zone; and

1. The Zoning Map, being Part III to Bylaw 12800 The Edmonton Zoning Bylaw is hereby amended by rezoning the lands legally described as a portion of SW-19-53-25-4; located at 12923 - Winterburn Road NW, Trumpeter, Edmonton, Alberta, which lands are shown on the sketch plan attached as Schedule "A", from (RSL) Residential Small Lot Zone and (AP) Public Parks Zone to (RLD) Residential Low Density Zone.

## SCHEDULE "A"

# **CHARTER BYLAW 19012**