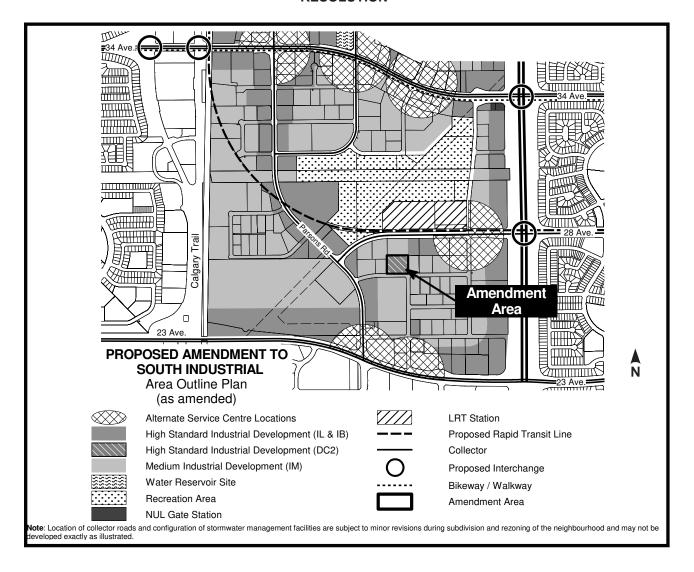

## Amendment to the South Industrial Area Outline Plan

- 1. Add the following text to the end of the first paragraph on page 22:

  "A Direct Development Control Provision may be used to allow for redevelopment in close proximity to major roads. The intent is to maintain the industrial nature of the area and limit commercial uses."
- 2. That the South Industrial Area Outline Plan be amended by deleting a portion of the map entitled "Amendment to South Industrial Area Outline Plan" and replacing with the attached Appendix "A".
- 3. That the South Industrial Area Outline Plan be amended by deleting a portion of the map entitled "Figure 4 Development Concept" and replacing with the attached Appendix "B".

## SOUTH INDUSTRIAL AREA OUTLINE PLAN RESOLUTION

Figure 4 - Development Concept