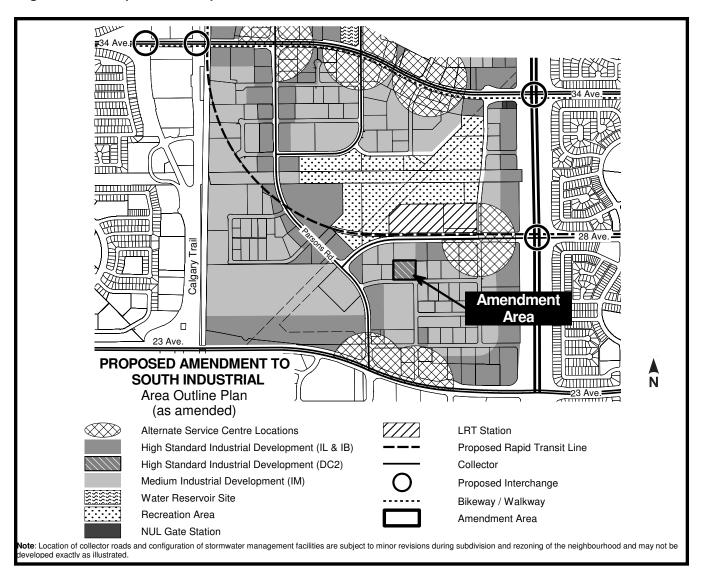

## Amendment to the South Industrial Area Outline Plan

- 1. Add the following text to the end of the first paragraph on page 22:

  "A Direct Development Control Provision may be used to allow for redevelopment in close proximity to major roads. The intent is to maintain the industrial nature of the area and limit commercial uses."
- 2. That the South Industrial Area Outline Plan be amended by deleting a portion of the map entitled "Amendment to South Industrial Area Outline Plan" and replacing with the attached Appendix "A".
- 3. That the South Industrial Area Outline Plan be amended by deleting a portion of the map entitled "Figure 4 Development Concept" and replacing with the attached Appendix "B".

## SOUTH INDUSTRIAL AREA OUTLINE PLAN RESOLUTION

Figure 4 - Development Concept