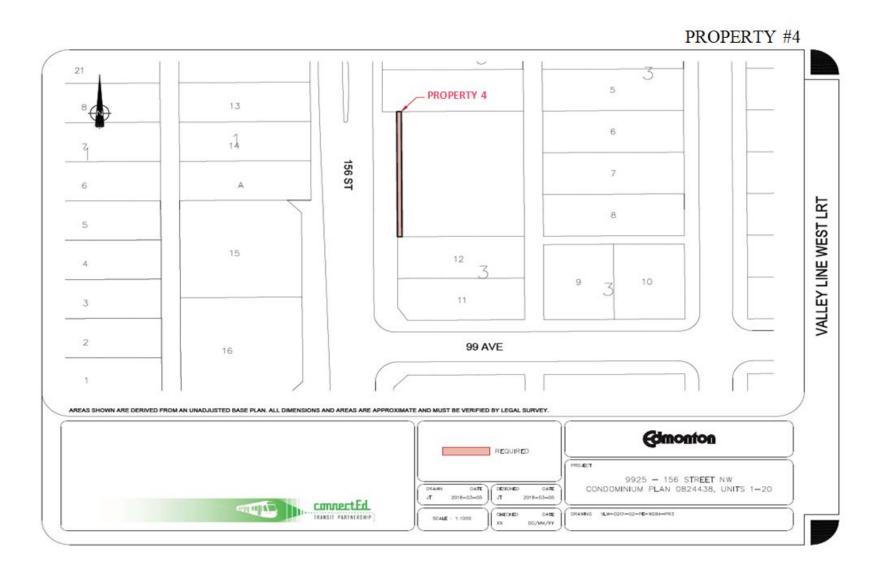

# **Map of Subject Properties**

| Property Number | Municipal Address(es)           | Approval to Commence Expropriation Report Date, Number and Property Number  |
|-----------------|---------------------------------|-----------------------------------------------------------------------------|
| 1               | 9535 - 156 Street NW            | October 15, 2018 - Integrated Infrastructure Services CR_6154 (Property 4)  |
| 2               | 12602/12606 Stony Plain Road NW | October 15, 2018 - Integrated Infrastructure Services CR_6154 (Property 17) |
| 3               | 15803 - 87 Avenue NW            | January 28, 2019 - Integrated Infrastructure Services CR_6631 (Property 1)  |
| 4               | 9925 - 156 Street NW            | January 28, 2019 - Integrated Infrastructure Services CR_6631 (Property 3)  |