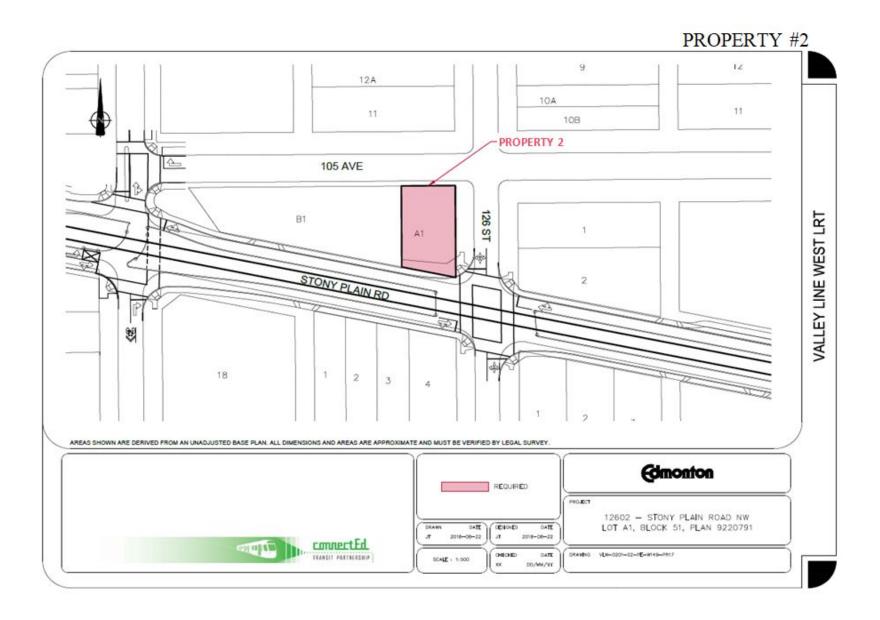

# **Map of Subject Properties**

| Property Number | Municipal Address(es)           | Approval to Commence Expropriation Report Date, Number and Property Number  |
|-----------------|---------------------------------|-----------------------------------------------------------------------------|
| 1               | 9535 - 156 Street NW            | October 15, 2018 - Integrated Infrastructure Services CR_6154 (Property 4)  |
| 2               | 12602/12606 Stony Plain Road NW | October 15, 2018 - Integrated Infrastructure Services CR_6154 (Property 17) |
| 3               | 15803 - 87 Avenue NW            | January 28, 2019 - Integrated Infrastructure Services CR_6631 (Property 1)  |
| 4               | 9925 - 156 Street NW            | January 28, 2019 - Integrated Infrastructure Services CR_6631 (Property 3)  |