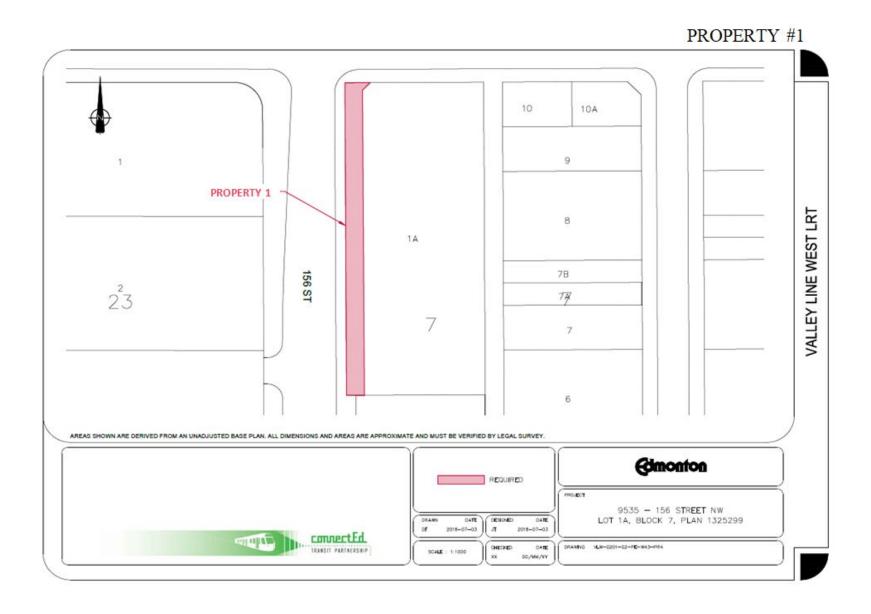

# **Map of Subject Properties**

| Property Number | Municipal Address(es)           | Approval to Commence Expropriation Report Date, Number and Property Number  |
|-----------------|---------------------------------|-----------------------------------------------------------------------------|
| 1               | 9535 - 156 Street NW            | October 15, 2018 - Integrated Infrastructure Services CR_6154 (Property 4)  |
| 2               | 12602/12606 Stony Plain Road NW | October 15, 2018 - Integrated Infrastructure Services CR_6154 (Property 17) |
| 3               | 15803 - 87 Avenue NW            | January 28, 2019 - Integrated Infrastructure Services CR_6631 (Property 1)  |
| 4               | 9925 - 156 Street NW            | January 28, 2019 - Integrated Infrastructure Services CR_6631 (Property 3)  |