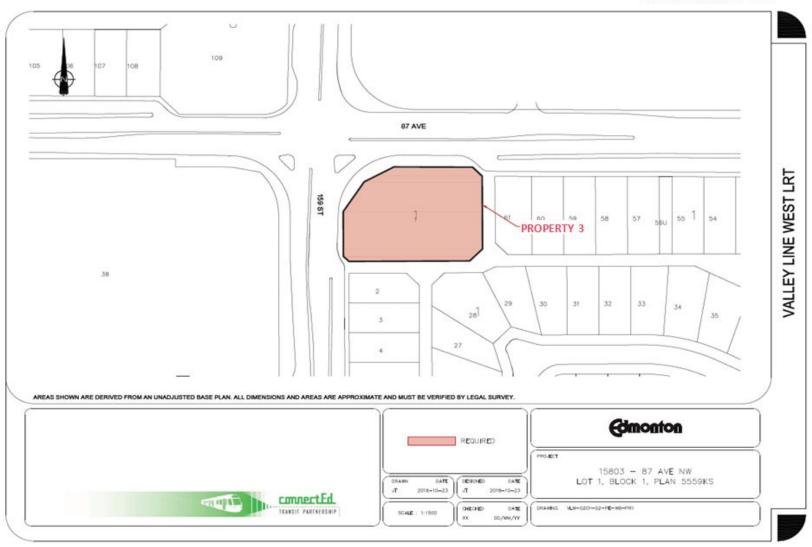

# **Map of Subject Properties**

| Property Number | Municipal Address(es)           | Approval to Commence Expropriation Report Date, Number and Property Number  |
|-----------------|---------------------------------|-----------------------------------------------------------------------------|
| 1               | 9535 - 156 Street NW            | October 15, 2018 - Integrated Infrastructure Services CR_6154 (Property 4)  |
| 2               | 12602/12606 Stony Plain Road NW | October 15, 2018 - Integrated Infrastructure Services CR_6154 (Property 17) |
| 3               | 15803 - 87 Avenue NW            | January 28, 2019 - Integrated Infrastructure Services CR_6631 (Property 1)  |
| 4               | 9925 - 156 Street NW            | January 28, 2019 - Integrated Infrastructure Services CR_6631 (Property 3)  |

# PROPERTY #3

Page 4 of 5 Report: CR\_7486

Page 5 of 5 Report: CR\_7486