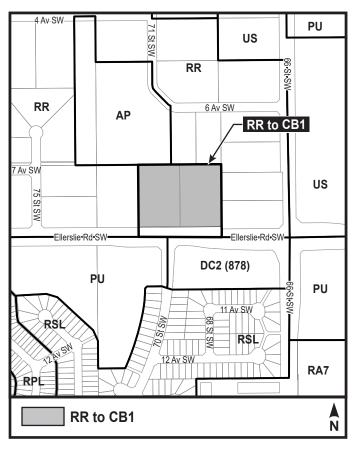

# A Bylaw to amend Bylaw 12800, as amended, The Edmonton Zoning Bylaw Amendment No. 3096

WHEREAS Lots F and G, Block 1, Plan 3027KS, located at 6830 - Ellerslie Road SW and 7030 - Ellerslie Road SW, Ellerslie, Edmonton, Alberta, are specified on the Zoning Map as (RR) Rural Residential Zone; and

The Zoning Map, being Part III to Bylaw 12800 The Edmonton Zoning Bylaw is hereby amended by rezoning the lands legally described as Lots F and G, Block 1, Plan 3027KS, located at 6830 - Ellerslie Road SW and 7030 - Ellerslie Road SW, Ellerslie, Edmonton, Alberta, which lands are shown on the sketch plan attached as Schedule "A", from (RR) Rural Residential Zone to (CB1) Low Intensity Business Zone.