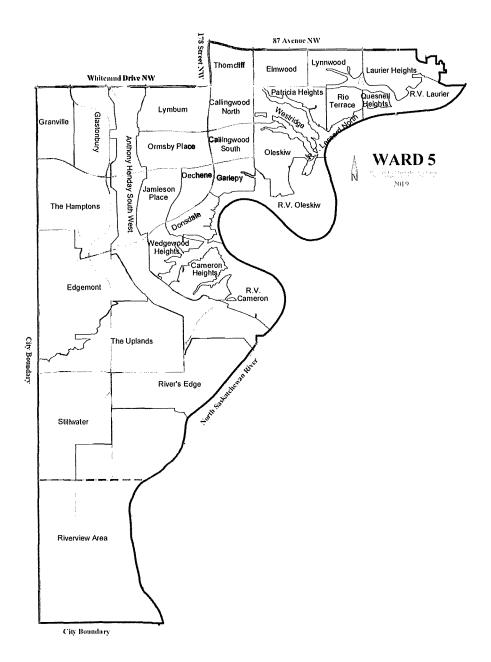

Using the centerline of the Road Rights of Way commence at corner of City Boundary at the southwest corner of 215 Street NW and Whitemud Drive NW. Proceed easterly to intersection with closed portion of road allowance (199 Street NW) proceed south, east and north following boundary of closed road allowance boundary until intersection with Whitemud Drive NW. Proceed easterly along Whitemud Drive NW to intersection with 178 Street NW, northerly on 178 Street to intersection with 87 Avenue, easterly on 87 Avenue to 142 Street NW. Continue easterly on Buena Vista Road NW to Valleyview Crescent NW, northeasterly on 86 Avenue NW, easterly to 134 Street NW, south on 134 Street NW to the northwest corner of Plan 2128MC, Block 3, Lot 13. Follow east to centerline of alley east boundary of Plan 8922228. Follow north, northeast, southeast, east s along southeast boundary Plan 8922228. Continue along boundary of Plan 8922228 to intersect with 81 Avenue NW. Continue to follow Plan 8922228 boundary east, south, west, south to intersection with Buena Vista Road NW, easterly to northwest corner of Plan 1223199, Block 1, Lot 1, east along north boundary of Plan 1223199 Blk 1 Lot 1 to North Saskatchewan River. Follow south, west, north along City Boundary to point of commencement.