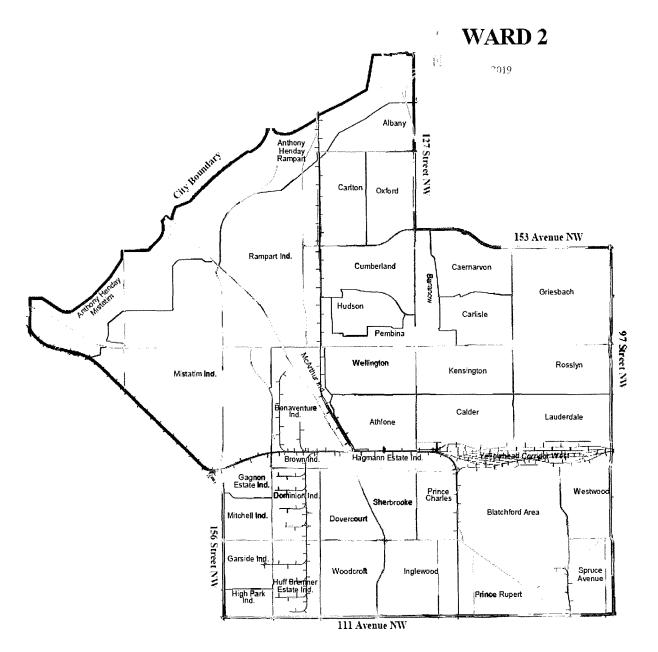

Using the centerline of the Road Rights of Way, Commence at the intersection of the City boundary and the north point of Plan 9201S Canadian National Railway. Proceed north on City boundary to the northwest corner of Plan 8821697. Follow the boundary of Right of Way Plan 8821697 to the west boundary of Road Plan 7720787. Continue north, west along north boundary of Road Plan 7720787 to the road right of way 170 Street NW. continue east, northeast, north, northeast along City boundary to the centerline of right of way Mark Messier Trail NW. Continue to follow City boundary long curved boundary of Right of Way Plan 882207, Right of way Plan 7521548 to northwest corner of boundary of Right of Way Plan 7721071. Proceed along south boundary of Right of Way Plan 7721071 continuing along the curved City boundary to the centerline of right of way of Campbell Road. Continue along City boundary east to intersection of the City boundary and the 142 Street NW road allowance east boundary. Follow south boundary of Plan 0223240 northwest to the south boundary of Plan 5780NY. Proceed east along south boundary of Plan 5780NY to centerline right of way 127 Street NW. Proceed south along centerline right of way 127 Street NW. Proceed south along centerline Right of Way 97 Street NW. Proceed south along centerline right of way 111 Avenue NW and proceed west along centerline right of way 111 Avenue NW to centerline right of way 156 Street NW. Continue north on centerline right of way 156 Street NW along west boundary Plan 4176CL to intersection with Yellowhead Trail and 128 Avenue NW. Excluding Plan 1213LC C.N.R. Extra R/w, Proceed along curved boundary northwest on 128 Avenue NW to point of commencement.

Commence at the intersection of the City boundary and the 142 Street NW road allowance east boundary. Proceed north, east along the City boundary to the intersection of the centerline of right of way Range Road 242 at 66 Street NW. Proceed south along the centerline of 66 Street NW to the intersection of centerline of right of way 144 Avenue NW. Proceed along the curved right of way centerline west, northwest, west, southwest, west, northwest, west along 144 Avenue NW to the intersection with 97 Street NW. Proceed north along centerline of right of way 97 Street NW, west, northwest, west along curved boundary of 153 Avenue NW to the intersection with 127 Street NW. Continue northerly on centerline of right of way 127 Street NW to the southeast corner of Plan 5780NY. Proceed West along south boundary of Plan 5780NY, southwest along east boundary of Plan 0223240, Block 1, Lot 1. Follow boundary of Plan 0223240, Block 1, Lot 1 southwesterly to City Boundary to point of commencement.