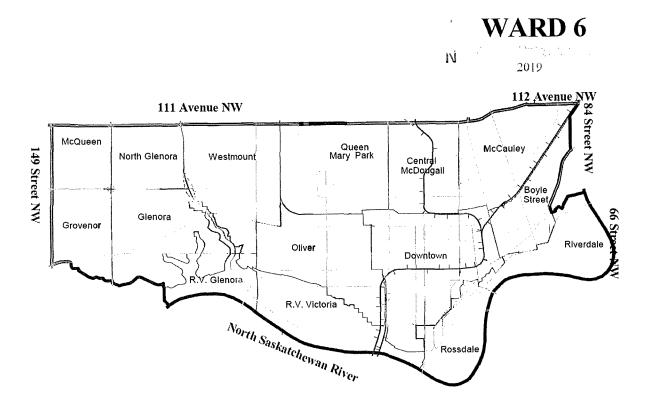

Commence at boundary of North Saskatchewan River and southwest corner of Township River Lot (River Lot 2). Proceed north along east boundary of Plan SETT19 to intersection with southeast boundary of Plan 6878V. Follow centerline right of way 135 Street NW north to Ravine Drive NW. Continue west along curved centerline right of way of Ravine Drive NW to centerline right of way 146 Street NW. North along centerline right of way 146 Street NW to intersection with Stony Plain Road NW, west along curved centerline right of way Stony Plain Road NW to intersection with 149 Street NW. Proceed north along road allowance east boundary of 149 Street NW. East along centerline road right of way 111 Avenue NW to intersection with 112 Avenue NW. Continue along road right of way 112 Avenue NW to intersection with Plan 802286. Proceed southwest along railway right of way Plan 802286, south at intersection with 84 Street NW. southwest at intersection with road right of way Jasper Avenue NW. Follow curve of Jasper Avenue NW road right of way, south at intersection with 92 Street NW. Proceed northeasterly along south boundary of Plan 6214AF, Block S, Lot 4 to west boundary Plan 6214AF, continue north and follow south boundary of Plan 3828X, Block LOT A and LOT B. Follow boundary of Plan SETT20, Block RL20 southeast to centerline road right of way 103a Avenue NW and continue northeast on 103a Avenue NW to northeast boundary Plan 9824937. Proceed northeast, Plan 0120776 intersection with North Saskatchewan River. Follow curve of North Saskatchewan River south to point of commencement.