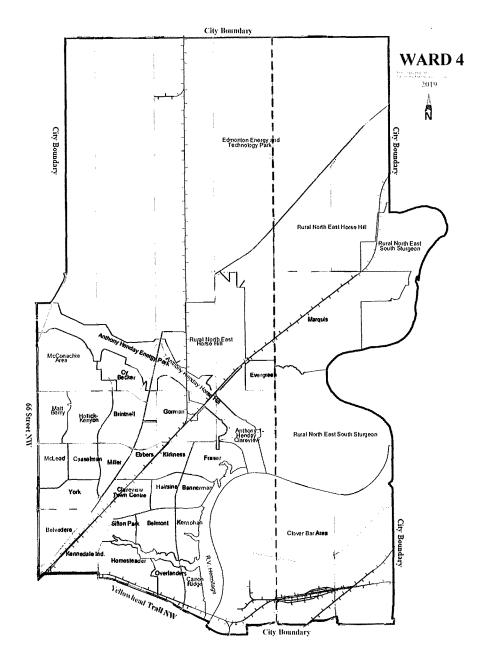

Commence at the intersection of the City boundary and south boundary of the Yellowhead Trail NW rights of way. Proceed west along Yellowhead Trail NW to the intersection with 50 Street NW. North along 50 Street NW to the north boundary of Plan 4083CH. Proceed west, southwest along northern boundary of Plan 7720641 to intersection with 66 Street NW. north along 66 Street NW to intersection with centerline right of way range road 242. East along the north boundary of SW 11-54-24-4 to the northwest edge of Plan 1322333 also referred to as City boundary. Proceed following City boundary northeast, north, northwest, east, north to northwest corner of NE 35-54-24-4. Continue east along north City boundary to east boundary of Plan 1485PX Stockpile Site. Proceed south along City boundary, east at 211 Avenue NW. Continue along curved City boundary to point of commencement.