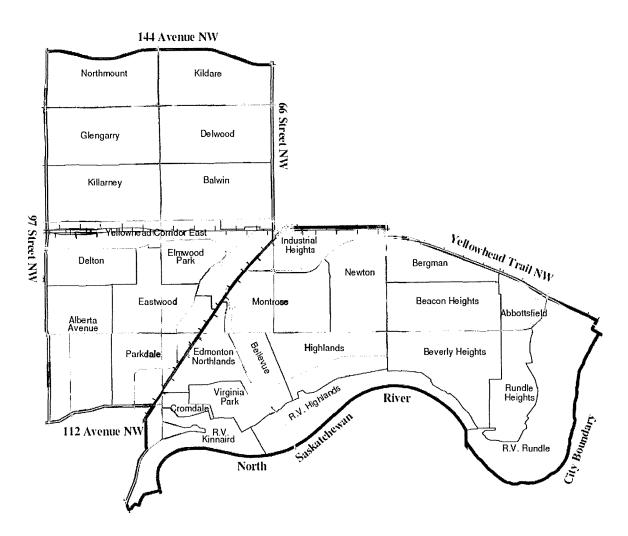

Using the centerline of the Road Rights of Way commence at corner of City Boundary at the intersection of 92 Avenue NW. Proceed northerly along the City boundary to the intersection of the North Saskatchewan River, curve westerly along the North Saskatchewan River to the centerline road right of way 76 Avenue NW. Proceed easterly along 76 Avenue boundary of road allowance to intersection with Saskatchewan Drive NW. Proceed south along Saskatchewan Drive NW, easterly along Saskatchewan Drive South NW, easterly along 71 Avenue NW, cross 113 Street NW and continue easterly along 72 Avenue NW to intersection with 109 Street NW. South along 109 Street to intersection of 70 Avenue, east along 70 Avenue NW, south on 106 Street NW, east along 70 Avenue NW to 104 Street NW. Southerly along 104 Street NW to 63 Avenue NW, easterly along 63 Avenue NW to west boundary of Rail Rights of Way Plan CE1 Blk RLY Lot 52, north along the west boundary of the Rail rights of way to intersection with 78 Avenue NW, north along Gateway Boulevard NW to the intersection of Whyte (82) Avenue NW, east on Whyte (82) Avenue NW to intersection with 50 Street NW, south on 50 Street NW, east on 82 Avenue NW to intersection of Morris Road NW, northeast on Morris Road NW to intersection with 78 Avenue NW. Continue east on 92 Avenue NW to point of commencement.