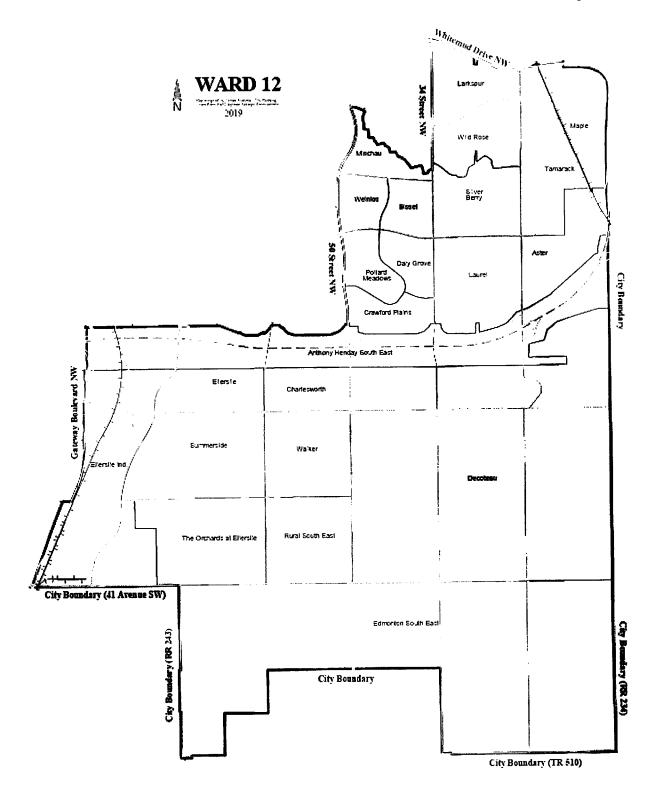

Following the road rights of way centerline, commence at intersection of 50 Street NW and 40 Avenue NW, proceed easterly along 40 Avenue NW, southerly along 47 Street NW, easterly along 39 Avenue NW, southerly along 46 Street NW, easterly along 38B Avenue NW and southerly along 45 Street to intersection with 38A Avenue NW. Proceed to NW corner of Plan 7922358 Blk 1 Lot 11PUL, proceed southerly along northwest boundary to 38 Avenue NW, easterly along center of road rights away to intersection with boundary of Plan 7922359 BLK 6 southeasterly to intersection of Plan 9825737 Blk 48 Lot 16ER. Follow south, easterly and southeasterly along southwest boundary of Lot 16ER to intersection of 36 Avenue NW road rights away. Proceed southeasterly along 36 Avenue NW and 37 Street NW rights of way centerline to intersection of 35 Avenue NW. Proceed easterly along 35 Avenue NW, southerly along 36 Street NW, easterly along 34B Avenue NW to intersection of 35 Street NW. Proceed to Northwest corner of Plan 7922359 Blk 6 Lot 33. Follow north boundary of lot to northeast corner to the intersection of the rights of way centerline 34 Street NW. Proceed north along 34 Street NW road rights of way centerline to Whitemud Drive NW. Proceed easterly along Whitemud Drive NW. South to Northeast corner of PLAN 1105KS Blk RW Lot 52 follow east boundary to the Southwest corner of Plan 2888HW Blk RW Lot 52 follow the southern, eastern boundary of the lot to the intersection of Whitemud Drive NW. Proceed easterly along Whitemud Drive NW to City boundary. Follow northerly along City boundary to intersection with 92 Avenue NW. East on 92 Avenue NW to intersection with Plan 690DEO Rail Rights of Way. Follow southeast boundary of rail rights of way and rights of way widening until intersection with Morris Road NW rights of way. Continue southwest on Morris Road NW to 82 Avenue NW, west on 82 Avenue NW, north on 50 Street NW, west on Whyte (82) Avenue NW, south on Gateway Boulevard NW to 78 Avenue NW. East to Northwest corner of Plan I Blk M. Southerly along west boundary of Blk M, east along south boundary of Blk M to intersection with Rail Rights of Way Plan CE1 Blk RLY Lot 52. South along the west boundary of rail rights of way to intersection with northern boundary Plan 2690HW Blk A. West along north boundary of Plan 2690HW Blk A to Gateway Boulevard NW. Continue southerly following the Gateway Boulevard rights of way to intersection with Plan 0525131 Blk 1 Lot 1. Follow projection of north boundary of Plan 0525131 Blk 1 Lot 1 to northwest corner of Plan 8822388, Continue easterly along north boundary of NW 27 51 24 4 and NW 27 51 24 4 to northeast corner, follow easterly along south boundary of Plan 7621269 to intersection with corner of Plan 8120977 Blk X. Follow north boundary of Plan 8120977 Blk X to northeast corner, continue easterly along south boundary of Plan 7722531 to intersection with 50 Street NW. Continue northerly along 50 Street NW to point of commencement.

Following the road rights of way centerline, commence at intersection of 50 Street NW and 40 Avenue NW, proceed easterly along 40 Avenue NW, southerly along 47 Street NW, easterly along 39 Avenue NW, southerly along 46 Street NW, easterly along 38B Avenue NW and southerly along 45 Street to intersection with 38A Avenue NW. Proceed to NW corner of Plan 7922358 Blk 1 Lot 11PUL, proceed southerly along northwest boundary to 38 Avenue NW, easterly along center of road rights away to intersection with boundary of Plan 7922359 BLK 6 southeasterly to intersection of Plan 9825737 Blk 48 Lot 16ER. Follow south, easterly and southeasterly along southwest boundary of Lot 16ER to intersection of 36 Avenue NW road rights away. Proceed southeasterly along 36 Avenue NW and 37 Street NW rights of way centerline to intersection of 35 Avenue NW. Proceed easterly along 35 Avenue NW, southerly along 36 Street NW, easterly along 34B Avenue NW to intersection of 35 Street NW. Proceed to Northwest corner of Plan 7922359 Blk 6 Lot 33. Follow north boundary of lot to northeast corner to the intersection of the rights of way centerline 34 Street NW. Proceed north along 34 Street NW road rights of way centerline to Whitemud Drive NW. Proceed easterly along Whitemud Drive NW. South to Northeast corner of PLAN 1105KS Blk RW Lot 52 follow east boundary to the Southwest corner of Plan 2888HW Blk RW Lot 52 follow the southern, eastern boundary of the lot to the intersection of Whitemud Drive NW. Proceed easterly along Whitemud Drive NW to City boundary. Follow southerly along City boundary to intersection with Northeastern corner of Road allowance 5-51-23-4 follow the south boundary of Road allowance 5-51-23-4 and 6-51-23-4 to intersection North east corner Road allowance 36-50-24-4. Proceed North to intersection North boundary Road allowance 6-51-23-4 proceed along north boundary west to intersect southeastern corner 1-51-24-4. Proceed north along eastern boundary to North east corner 2-51-24-4, west along North boundary to Northwest corner 2-51-24-4, South along western boundary to Southwest corner NW 2-51-24-4. Proceed west along north boundary to NW corner SE 3-51-24-4. Proceed South along Western boundary to City boundary. Proceed west along boundary 33-5-24-4 To Northeast corner Road allowance 4-51-24-4. Proceed North along City boundary to Northeast corner 9-51-24-4. Follow City boundary to intersection with Gateway Boulevard SW. North along Gateway Boulevard to Plan 0525131 Blk 1 Lot 1. Follow boundary east, north, west to northwest corner of Plan 0525131. Follow projection of north boundary of Plan 0525131 Blk 1 Lot 1 to northwest corner of Plan 8822388, Continue easterly along north boundary of NW 27 51 24 4 and NW 27 51244 to northeast corner, follow easterly along south boundary of Plan 7621269 to intersection with corner of Plan 8120977 Blk X. Follow north boundary of Plan 8120977 Blk X to northeast corner, continue easterly along south boundary of Plan 7722531 to intersection with 50 Street NW. Continue northerly along 50 Street NW to point of commencement.