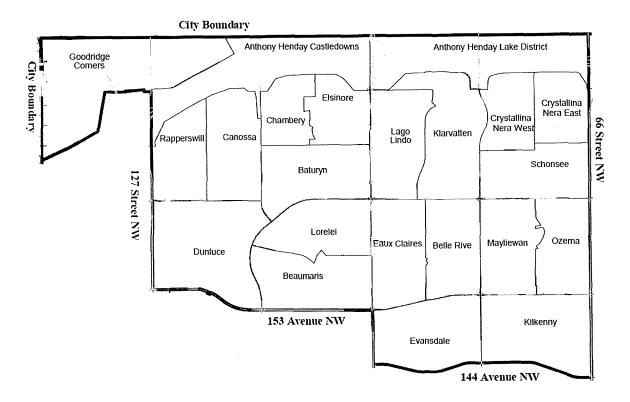

Commence at the intersection of the City boundary and the 142 Street NW road allowance east boundary. Proceed north, east along the City boundary to the intersection of the centerline of right of way Range Road 242 at 66 Street NW. Proceed south along the centerline of 66 Street NW to the intersection of centerline of right of way 144 Avenue NW. Proceed along the curved right of way centerline west, northwest, west, southwest, west, northwest, west along 144 Avenue NW to the intersection with 97 Street NW. Proceed north along centerline of right of way 97 Street NW, west, northwest, west along curved boundary of 153 Avenue NW to the intersection with 127 Street NW. Continue northerly on centerline of right of way 127 Street NW to the southeast corner of Plan 5780NY. Proceed West along south boundary of Plan 5780NY, southwest along east boundary of Plan 0223240, Block 1, Lot 1. Follow boundary of Plan 0223240, Block 1, Lot 1 southwesterly to City Boundary to point of commencement.