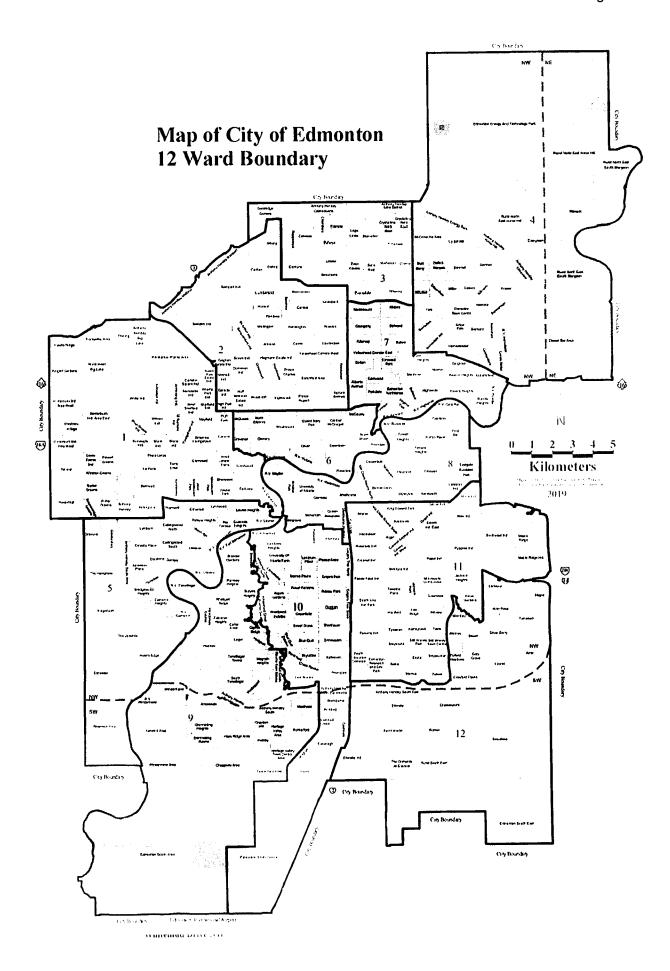

## CITY OF EDMONTON WARD BOUNDARIES AND COUNCIL COMPOSITION

## BYLAW Amendment No. 2

## Edmonton City Council enacts:

- 1. Bylaw 15142, City of Edmonton Ward Boundaries and Council Composition Bylaw, is amended by this bylaw.
- 2. Schedule A is deleted and replaced with the attached Schedule A.