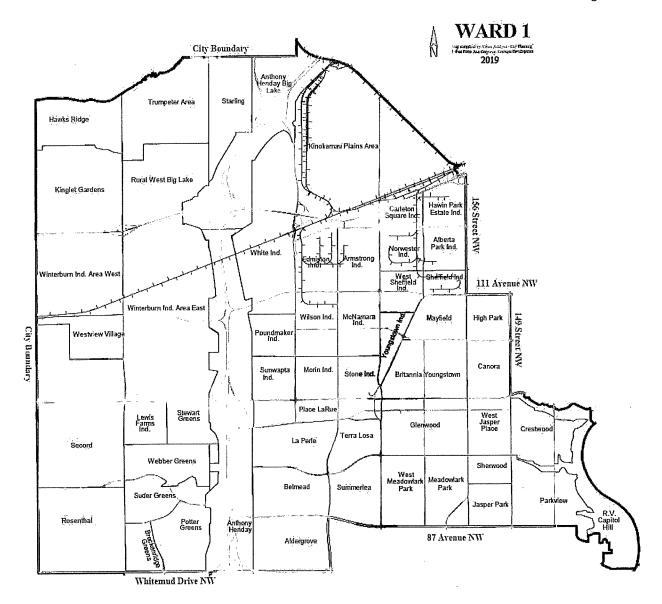

THE CITY OF EDMONTON

MAYOR

CITY CLERK

Using the centerline of the Road Rights of Way commence at corner of City Boundary at the northeast corner of NE 24-52-26-4. Proceed easterly to intersection with closed portion of road allowance (199 Street NW) proceed south, east and north following boundary of closed road allowance boundary until intersection with Whitemud Drive NW. Proceed easterly along Whitemud Drive NW to intersection with 178 Street NW, northerly on 178 Street to intersection with 87 Avenue, easterly on 87 Avenue to 142 Street NW. Continue easterly on Buena Vista Road NW to Valleyview Crescent NW, northerly to 86 Avenue NW, easterly to 134 Street NW, south on 134 Street NW to the east south corner of Plan 8922228 Blk 6 Lot 3, follow westerly boundary of Plan 8922228, easterly, southerly, westerly, southerly to intersection with Buena Vista Road NW, easterly to northwest corner of Plan 1223199 Blk 1 Lot 1, east along north boundary of Plan 1223199 Blk 1 Lot 1 to North Saskatchewan River. Northerly along the North Saskatchewan River to the southeast corner of NW 36-52-25-4, north along east boundary to northeast corner of NW 36-52-25-4 to intersection with 135 Street NW, north on 135 Street NW to Ravine Drive NW, west on Ravine Drive NW to intersection with 101 Avenue NW. Continue to Southeast corner of Plan 9723890 Blk 7 Lot 7, west and northwest along boundary of Plan 9723890 Blk 7 Lots 7 thru 1 lo Stony Plain Road NW, west on Stony Plain Road NW to 149 Street NW, north on 149 Street NW to 111 Avenue NW, west on 111 Avenue NW to 156 Street NW, north on 156 Street NW to Yellowhead Trail NW. Proceed to southwest corner of CNR rights of way, northwest along westerly boundary to the south boundary of CNR plan 6267R, east along south boundary of CNR plan 6267R to east boundary of CNR plan 9201S, north along east boundary of Plan 9201S to southwest corner of Plan 1213CL, northeast and then northwest along the curved boundary of Plan 1213CL to the intersection of CNR Plan 9201S, northwest along the easterly boundary of Plan 9201S to intersection with the City Boundary. Follow south, west, southwesterly, south and west along City Boundary to point of commencement.

Using the centerline of the Road Rights of Way, Commence at the intersection of the City boundary and the north point of Plan 9201S Canadian National Railway. Proceed north on City boundary to the northwest corner of Plan 8821697. Follow the boundary of Right of Way Plan 8821697 to the west boundary of Road Plan 7720787. Continue north, west along north boundary of Road Plan 7720787 to the road right of way 170 Street NW. continue east, northeast, north, northeast along City boundary to the centerline of right of way Mark Messier Trail NW. Continue to follow City boundary long curved boundary of Right of Way Plan 882207, Right of way Plan 7521548 to northwest corner of boundary of Right of Way Plan 7721071. Proceed along south boundary of Right of Way Plan 7721071 continuing along the curved City boundary to the centerline of right of way of Campbell Road. Continue along City boundary east to intersection of the City boundary and the 142 Street NW road allowance east boundary. Follow south boundary of Plan 0223240 northwest to the south boundary of Plan 5780NY. Proceed east along south boundary of Plan 5780NY to centerline right of way 127 Street NW. Proceed south along centerline right of way 127 Street NW. Proceed south along centerline Right of Way 97 Street NW. Proceed south along centerline right of way 111 Avenue NW and proceed west along centerline right of way 111 Avenue NW to centerline right of way 156 Street NW. Continue north on centerline right of way 156 Street NW along west boundary Plan 4176CL to intersection with Yellowhead Trail and 128 Avenue NW. Excluding Plan 1213LC C.N.R. Extra R/w, Proceed along curved boundary northwest on 128 Avenue NW to point of commencement.