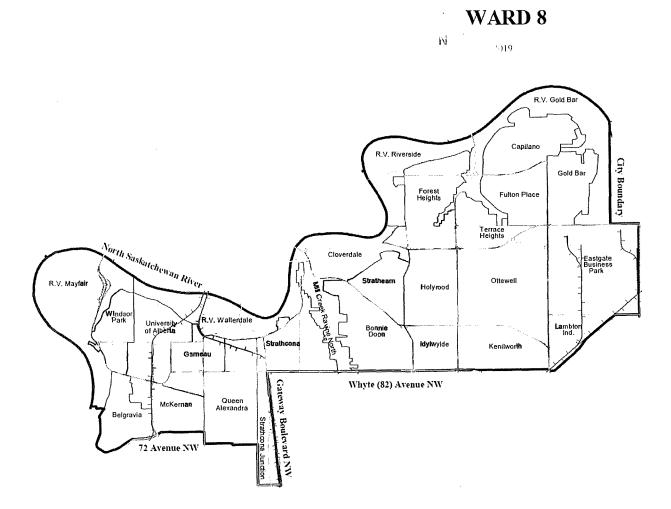

Commencing at the City boundary along Hwy 19 and the intersection of Range road 253, proceed northerly along the road allowance centerline of Range road 253 to intersection rights of way centerline Township road 510. East along road allowance centerline Township road 510 to intersection rights of way centerline Range road 251. North along road allowance centerline Range road 251 to intersection of centerline 41 Avenue SW. Proceed east along centerline of 41 Avenue SW until intersection James Mowatt Trail SW. Proceed northerly along the rights of way centerline of James Mowatt Trail SW until the intersection with road right of way 9 Avenue NW. Proceed west along road right of way 9 Avenue NW to northwest corner boundary Plan 0824467, south along west boundary Plan 0824467 to northeast corner Plan 9420488, west along north boundary Plan 9420488, west on north boundary Plan 9323283 to intersect with road right of way 119 Street NW, Plan 0824467. Follow boundary of Plan 0824467 north, west, south, southwest, west to boundary of Plan 9924156. Continue along boundary east, south, west boundaries of Plan 9924156 until intersect with southeast corner of boundary Plan 9320774, east along Plan 9320774 boundary to southwest corner of SW 31-51-24-4, north to intersection with north boundary of Plan 5922MC. East along north boundary Plan 9221715, Lot 5PUL to southeast corner of Plan 9221715 Lot 2. Continue northwest along boundary of Plan 9221715, Lot 2 and Lot 1ER. Intersect with Plan 9925321, Block 38, Lot 191ER. Follow east boundary of Plan 9925321, Block 38, Lot 191ER to northwest corner Plan 9925321. Continue along east boundary of Plan 9822762, Block 38, Lot 39ER until intersecting with west boundary of NW 31-51-24-4. Proceed north on boundary NW 31-51-24-4, west Plan 9822762 to intersection with 23 Avenue NW at southwest corner SE 1-52-25-4. Follow centerline road right of way 23 Avenue NW northeast to the extension of the centerline of Plan 0923367 WALKWAY. Proceed north following centerline to the intersection with Hollands Landing rights of way centerline. North along Hollands Landing NW centerline bearing east to intersect centerline of Plan 0227535 WALKWAY. Continue northerly to intersection with south boundary of Powerline Rights of Way Plan 1225KS. Easterly along south boundary of Powerline Rights of Way to east boundary of NW 1-52-25-W4, north along east boundary to northeast corner. Proceed north along east boundary of Waterline Rights of Way plan 7520326 to northeast corner. Westerly along north boundary of Rights of Way Plan 7520326 to centerline of Plan 8821730 WALKWAY. Proceed northerly following WALKWAY centerline, continue following centerline of Plan 8821733 WALKWAY to intersection with north boundary of Ogilvie Boulevard rights of way. West along north boundary of Rights of Way to Southwest corner of Plan 8420432 Blk 115 Lot 1-PUL. Proceed northerly along southwesterly boundary of Plan 8821733 Blk 113 Lot 6 E.R. to southeast corner of Plan 8520432 Blk 116 Lot 6 P.U.L. Proceed north along east boundary of Lot 6 P.U.L. to south west corner of Lot 7 E.R., westerly along south boundary of Lot 7E.R. to northwest corner. From adjoining corner of Plan 8621169 Blk 116 Lot 8 P.U.L. follow boundary south, west, north, northeasterly to northeast corner of Lot 8 P.U.L. North along the east boundary of Plan 8820462 WALKWAY, continue northerly along east boundary of Plan 8721565 WALKWAY, continue along south boundary of Plan 8621815 WALKWAY, continue northerly along east boundary of Plan 8820362 Blk 121B Lot 69 P.U.L. North along west boundary of Plan 22NY Blk F to southwest corner of Plan 8721177 Blk 1 Lot 1 E.R. east along south boundary of Lot 1 E.R. then north to northeast corner. Continue northerly along west boundary of Plan 22NY Parcel F ton intersection with Whitemud Drive rights of way. Continue east along Whitemud Drive NW to east boundary of Plan 8822507 closed portion of rights of way, north along east boundary of closed rights of way to south boundary of Plan 4002MC Blk R. East along south boundary to southwest corner, north along west boundary to southeast corner Plan 996TR Blk 1 Lot 25B. Follow west, northwest, northeast along lot boundary to northeast corner, then follow north along west boundary of Plan 4002MC Blk R to southeast corner of Plan 2782NY Lot R. Proceed northwest, west and north along boundary of Lot R to centerline of 142 Street NW rights of way. North along 142 Street NW to intersection with 51 Avenue NW, east along 51 Avenue NW centerline to projection of northeast boundary of Plan 2782NY Lot B. Proceed south, northeast along north boundary of Lot B to intersection with west boundary of Plan 4002MC Blk R continue to northwest corner of Blk R. Continue west along centerline of 53 Avenue NW to intersection with 141 Street NW, north along 141 Street NW to south boundary of Plan 8922334, follow boundary of plan, east, north, west south to intersect with 60 Avenue NW. Continue west along 61 Avenue NW rights of way to lane east of 143 Street NW, north along lane rights of way centerline to southwest boundary of Plan 689RS Blk 11 Lot 27R. Northwesterly along the south boundary to intersection with Whitemud Drive NW. Northerly along the Whitemud Drive NW centerline to the centerline of the North Saskatchewan River. South along the North Saskatchewan River centerline to the south boundary of the City of Edmonton. East along south City boundary to point of commencement.