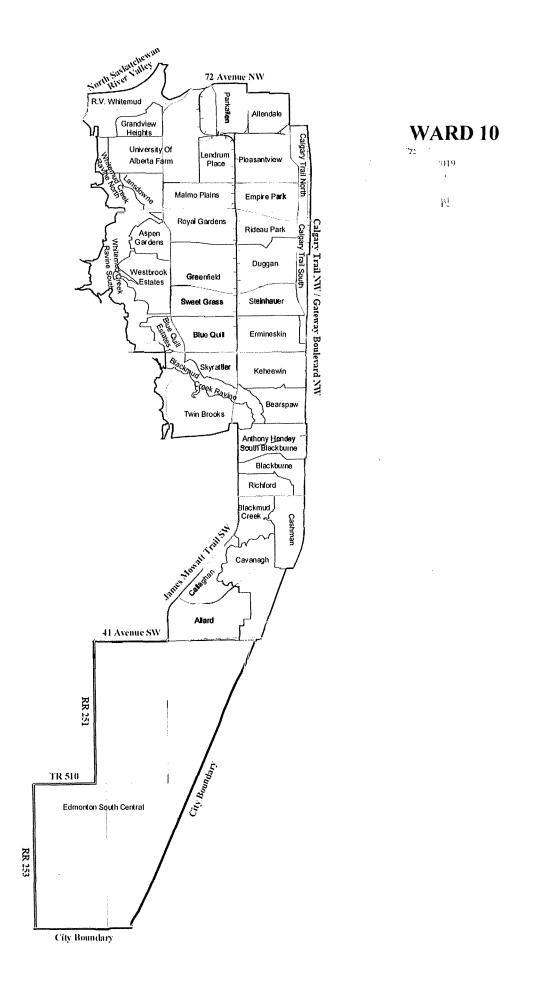

Commencing at the City boundary along Hwy 19 and the intersection of Range road 253, proceed northerly along the road allowance centerline of Range road 253 to intersection rights of way centerline Township road 510. East along road allowance centerline Township road 510 to intersection rights of way centerline Range road 251. North along road allowance centerline Range road 251 to intersection of centerline 41 Avenue SW. Proceed east along centerline of 41 Avenue SW until intersection James Mowatt Trail SW. Proceed northerly along the rights of way centerline of James Mowatt Trail SW until the intersection with road right of way 9 Avenue NW. Proceed west along road right of way 9 Avenue NW to northwest corner boundary Plan 0824467, south along west boundary Plan 0824467 to northeast corner Plan 9420488, west along north boundary Plan 9420488, west on north boundary Plan 9323283 to intersect with road right of way 119 Street NW, Plan 0824467. Follow boundary of Plan 0824467 north, west, south, southwest, west to boundary of Plan 9924156. Continue along boundary east, south, west boundaries of Plan 9924156 until intersect with southeast corner of boundary Plan 9320774, east along Plan 9320774 boundary to southwest corner of SW 31-51-24-4, north to intersection with north boundary of Plan 5922MC. East along north boundary Plan 9221715, Lot 5PUL to southeast corner of Plan 9221715 Lot 2. Continue northwest along boundary of Plan 9221715, Lot 2 and Lot 1ER. Intersect with Plan 9925321, Block 38, Lot 191ER. Follow east boundary of Plan 9925321, Block 38, Lot 191ER to northwest corner Plan 9925321. Continue along east boundary of Plan 9822762, Block 38, Lot 39ER until intersecting with west boundary of NW 31-51-24-4. Proceed north on boundary NW 31-51-24-4, west Plan 9822762 to intersection with 23 Avenue NW at southwest corner SE 1-52-25-4. Follow centerline road right of way 23 Avenue NW northeast to the extension of the centerline of Plan 0923367 WALKWAY. Proceed north following centerline to the intersection with Hollands Landing rights of way centerline. North along Hollands Landing NW centerline bearing east to intersect centerline of Plan 0227535 WALKWAY. Continue northerly to intersection with south boundary of Powerline Rights of Way Plan 1225KS. Easterly along south boundary of Powerline Rights of Way to east boundary of NW 1-52-25-W4, north along east boundary to northeast corner. Proceed north along east boundary of Waterline Rights of Way plan 7520326 to northeast corner. Westerly along north boundary of Rights of Way Plan 7520326 to centerline of Plan 8821730 WALKWAY. Proceed northerly following WALKWAY centerline, continue following centerline of Plan 8821733 WALKWAY to intersection with north boundary of Ogilvie Boulevard rights of way. West along north boundary of Rights of Way to Southwest corner of Plan 8420432 Blk 115 Lot 1-PUL. Proceed northerly along southwesterly boundary of Plan 8821733 Blk 113 Lot 6 E.R. to southeast corner of Plan 8520432 Blk 116 Lot 6 P.U.L. Proceed north along east boundary of Lot 6 P.U.L. to south west corner of Lot 7 E.R., westerly along south boundary of Lot 7E.R. to northwest corner. From adjoining corner of Plan 8621169 Blk 116 Lot 8 P.U.L. follow boundary south, west, north, northeasterly to northeast corner of Lot 8 P.U.L. North along the east boundary of Plan 8820462 WALKWAY, continue northerly along east boundary of Plan 8721565 WALKWAY, continue along south boundary of Plan 8621815 WALKWAY, continue northerly along east boundary of Plan 8820362 Blk 121B Lot 69 P.U.L. North along west boundary of Plan 22NY Blk F to southwest corner of Plan 8721177 Blk 1 Lot 1 E.R. east along south boundary of Lot 1 E.R. then north to northeast corner. Continue northerly along west boundary of Plan 22NY Parcel F ton intersection with Whitemud Drive rights of way. Continue east along Whitemud Drive NW to east boundary of Plan 8822507 closed portion of rights of way, north along east boundary of closed rights of way to south boundary of Plan 4002MC Blk R. East along south boundary to southwest corner, north along west boundary to southeast corner Plan 996TR Blk 1 Lot 25B. Follow west, northwest, northeast along lot boundary to northeast corner, then follow north along west boundary of Plan 4002MC Blk R to southeast corner of Plan 2782NY Lot R. Proceed northwest, west and north along boundary of Lot R to centerline of 142 Street NW rights of way. North along 142 Street NW to intersection with 51 Avenue NW, east along 51 Avenue NW centerline to projection of northeast boundary of Plan 2782NY Lot B. Proceed south, northeast along north boundary of Lot B to intersection with west boundary of Plan 4002MC Blk R continue to northwest corner of Blk R. Continue west along centerline of 53 Avenue NW to intersection with 141 Street NW, north along 141 Street NW to south boundary of Plan 8922334, follow boundary of plan, east, north, west south to intersect with 60 Avenue NW. Continue west along 61 Avenue NW rights of way to lane east of 143 Street NW, north along lane rights of way centerline to southwest boundary of Plan 689RS Blk 11 Lot 27R. Northwesterly along the south boundary to intersection with Whitemud Drive NW. Northerly along the Whitemud Drive NW centerline to the centerline of the North Saskatchewan River. South along the North Saskatchewan River centerline to the south boundary of the City of Edmonton. East along south City boundary to point of commencement.