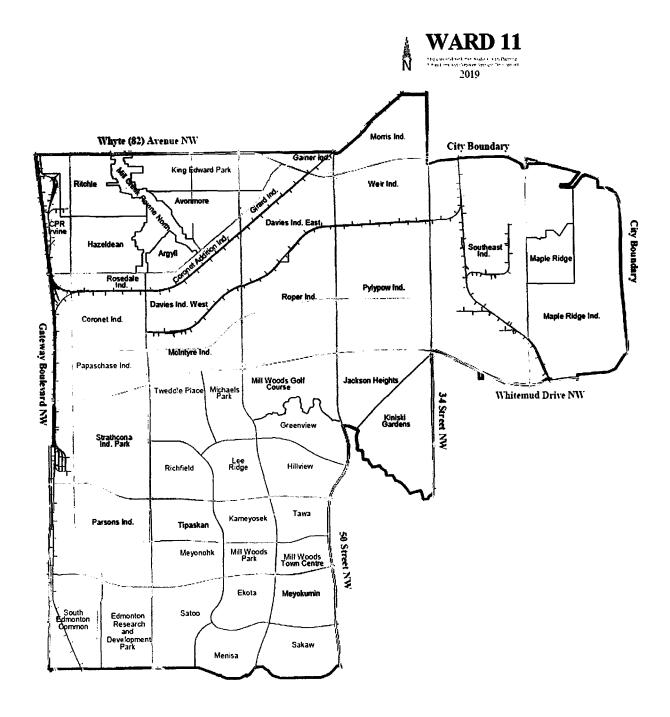

Commencing at the intersection of the City boundary along 41 Avenue SW and James Mowatt Trail SW proceed northerly along the rights of way centerline of James Mowatt Trail SW until the southwest boundary of the closed road allowance of OT-51-24-4. North along the west boundary of the closed road allowance (111 Street) and Plan 9423984 Blks G and F until intersection with 9 Avenue NW. West along 9 Avenue NW to intersection of the extension of the east boundary west boundary of Transportation and Utility Corridor Plan 8822409. Proceed southerly, westerly along the northern boundary of Plan 8822409 until the intersection of Plan 9924156. Follow the boundary of Plan 9924156 southerly, westerly, northerly and easterly until the intersection of the southeast corner of Plan 9320774 Lot A, east across closed road allowance to southwest corner of Plan 9221715 Lot 5PUL, north along west boundary of Lot 5PUL to northwest corner then east along the northern boundary to the northeast corner, proceed northwesterly along northern boundary of Plan 9221715 Lots 2 and 1ER to northwest corner. Proceed northwesterly along the centerline of the Plan 9925321 WALKWAY to intersection with Plan 9822762 WALKWAY. Proceed northerly along centerline of WALKWAY until intersection with Plan 9822762 Blk 38 Lot 41-MR follow along the westerly boundary of Plan 9822762 Blk 38 Lot 41-MR to the intersection with the Southwest corner of Plan 9724443 WALKWAY. North along the east boundary of Plan 9822762 Blk 38 Lot 39-ER to northeast corner. Proceed west along south boundary of closed road allowance to southwest corner of closure area, then follow road allowance centerline to intersection with 23 Avenue NW centerline. Follow 23 Avenue NW centerline northeast to the extension of the centerline of Plan 0923367 WALKWAY. Proceed north following centerline to the intersection with Hollands Landing rights of way centerline. North along Hollands Landing NW centerline bearing east to intersect centerline of Plan 0227535 WALKWAY. Continue northerly to intersection with south boundary of Powerline Rights of Way Plan 1225KS. Easterly along south boundary of Powerline Rights of Way to east boundary of NW 1-52-25-W4, north along east boundary to northeast corner. Proceed north along east boundary of Waterline Rights of Way plan 7520326 to northeast corner. Westerly along north boundary of Rights of Way Plan 7520326 to centerline of Plan 8821730 WALKWAY. Proceed northerly following WALKWAY centerline, continue following centerline of Plan 8821733 WALKWAY to intersection with north boundary of Ogilvie Boulevard rights of way. West along north boundary of Rights of Way to Southwest corner of Plan 8420432 Blk 115 Lot 1-PUL. Proceed northerly along southwesterly boundary of Plan 8821733 Blk 113 Lot 6 E.R. to southeast corner of Plan 8520432 Blk 116 Lot 6 P.U.L. Proceed north along east boundary of Lot 6 P.U.L. to south west corner of Lot 7 E.R., westerly along south boundary of Lot 7E.R. to northwest corner. From adjoining corner of Plan 8621169 Blk 116 Lot 8 P.U.L. follow boundary south, west, north, northeasterly to northeast corner of Lot 8 P.U.L. North along the east boundary of Plan 8820462 WALKWAY, continue northerly along east boundary of Plan 8721565 WALKWAY, continue along south boundary of Plan 8621815 WALKWAY, continue northerly along east boundary of Plan 8820362 Blk 121B Lot 69 P.U.L. North along west boundary of Plan 22NY Blk F to southwest corner of Plan 8721177 Blk 1 Lot 1 E.R. east along south boundary of Lot 1 E.R. then north to northeast corner. Continue northerly along west boundary of Plan 22NY Parcel F to intersection with Whitemud Drive rights of way. Continue east along Whitemud Drive NW to east boundary of Plan 8822507 closed portion of rights of way, north along east boundary of closed rights of way to south boundary of Plan 4002MC Blk R. East along south boundary to southwest corner, north along west boundary to southeast corner Plan 996TR Blk 1 Lot 25B. Follow west, northwest, northeast along lot boundary to northeast corner, then follow north along west boundary of Plan 4002MC Blk R to southeast corner of Plan 2782NY Lot R. Proceed northwest, west and north along boundary of Lot R to centerline of 142 Street NW rights of way. North along 142 Street NW to intersection with 51 Avenue NW, east along 51 Avenue NW centerline to projection of northeast boundary of Plan 2782NY Lot B. Proceed south, northeast along north boundary of Lot B to intersection with west boundary of Plan 4002MC Blk R continue to northwest corner of Blk R. Continue west along centerline of 53 Avenue NW to intersection with 141 Street NW, north along 141 Street NW to south boundary of Plan 8922334, follow boundary of plan, east, north, west south to intersect with 60 Avenue NW. Continue west along 61 Avenue NW rights of way to lane east of 143 Street NW, north along lane rights of way centerline to southwest boundary of Plan 689RS Blk 11 Lot 27R. Northwesterly along the south boundary to intersection with Whitemud Drive NW. Northerly along the Whitemud Drive NW centerline to the centerline of the North Saskatchewan River. Proceed northerly along North Saskatchewan River to the northern boundary of closed road allowance adjacent to SW 30 52 24 4. Proceed easterly along northern boundary of road allowance to intersection with Saskatchewan Drive NW. Proceed south along Saskatchewan Drive NW, easterly along Saskatchewan Drive South NW, easterly along 71 Avenue NW, cross 113 Street NW and continue easterly along 72 Avenue NW to intersection with 109 Street NW. South along 109 Street to intersection of 70 Avenue, east along 70 Avenue NW, south on 106 Street NW, east along 70 Avenue NW to 104 Street NW. Southerly along 104 Street NW to 63 Avenue NW, easterly along 63 Avenue NW to west boundary of Rail Rights of Way Plan CE1 Blk RLY Lot 52. South along the west boundary of rail rights of way to intersection with northern boundary Plan 2690HW Blk A. West along north boundary of Plan 2690HW Blk A to Gateway Boulevard NW. Continue southerly following the Gateway Boulevard rights of way to intersection with Plan 0525131 Blk 1 Lot 1. Follow east, south and west along boundary of Plan 0525131 Blk 1 Lot 1 to intersection with Gateway Boulevard NW rights of way. West along north boundary ROAD PLAN 1400PX, southwesterly along west boundary to intersection Road Plan 1591PX Follow southwesterly along the West boundary to the intersection Plan 8221303. Continue westerly along the southern boundary to the intersection of centerline Range Road 253. Proceed northerly along centerline to the intersection of centerline Township Road 510. Proceed easterly to intersection centerline Range Road 251. Proceed northerly to projection of northwest boundary NW-2-51-25-4. Follow north boundary to intersection Plan 0521267 Blk1 Lot 1 Follow easterly along North boundary to intersection Plan 0826193 Blk 1 Lot 3. Follow north boundary easterly to intersection Plan 0521267 Blk 1 Lot 2. Continue easterly along North boundary to intersection Plan 9624472 Blk 1 Lot 1. Continue easterly along North boundary to intersection Plan 4140RS Blk 1. Follow North boundary to intersection Plan 9120415 Lot 5. Continue easterly to intersection Plan 4140RS Blk R1. Follow North boundary to intersection Plan 4140RS Blk 2. Continue easterly to point of commencement.