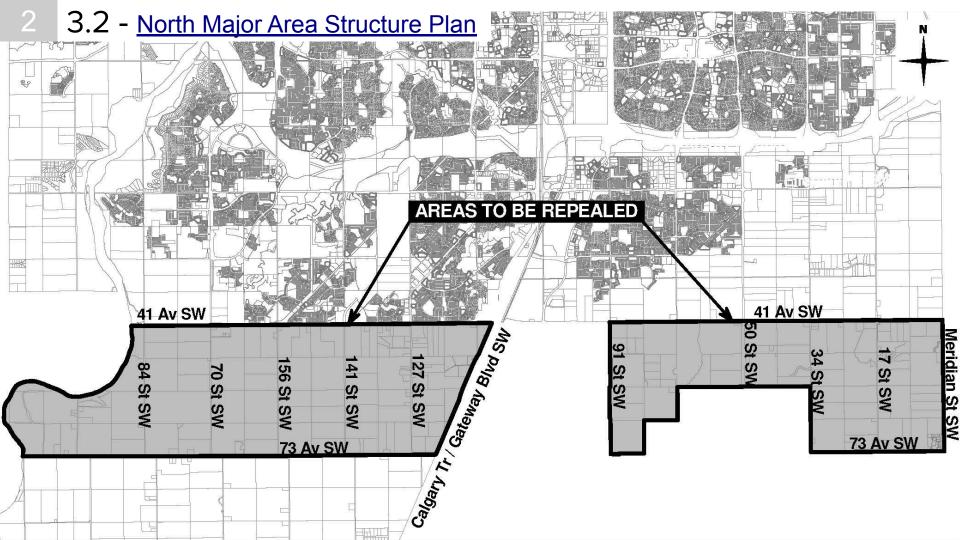

3.2 - North Major Area Structure Plan CITY OF EDMONTON **AREAS TO BE REPEALED** COUNTY TWP RD 510 **RGE. 23** RGE. 26 RGE. 25 Plan Area Provincial Highway Major Arterial (4 Lane) Commercial Area Potential Major Arterial (2 or 4 Lane) **Business Park Area RGE. 24** Minor Arterial (2 Lane) **Business Industrial Area** Recreation and Conservation Open Space Area Major Road Intersection Residential Estate Area Major Recreation Node The boundaries between land use policy areas are Railway Country Residential Area Greenway Buffer Adopted October 12, 2004 conceptual (see Policy 6.2.3). Amended November 28, 2006 Land Use Strategy is consistent with proposed AVPA Future LRT Station **Future Residential Area** Agricultural Area **AMENDMENT AREA** 

3.2 - North Major Area Structure Plan