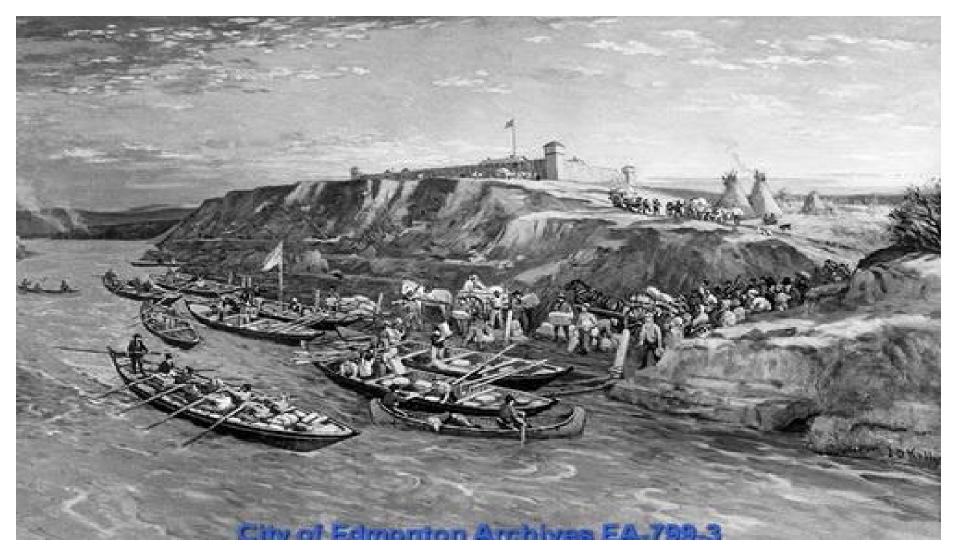

## We are a River city

All along the river are tell tale signs of flow path of the once a continental ice sheet. And the bison bones and wood pieces protrude as well as organic debris according to Edmonton Geological society to as far back as 8000 BP. Edmonton Beneath our Feet 1993 p. 116.