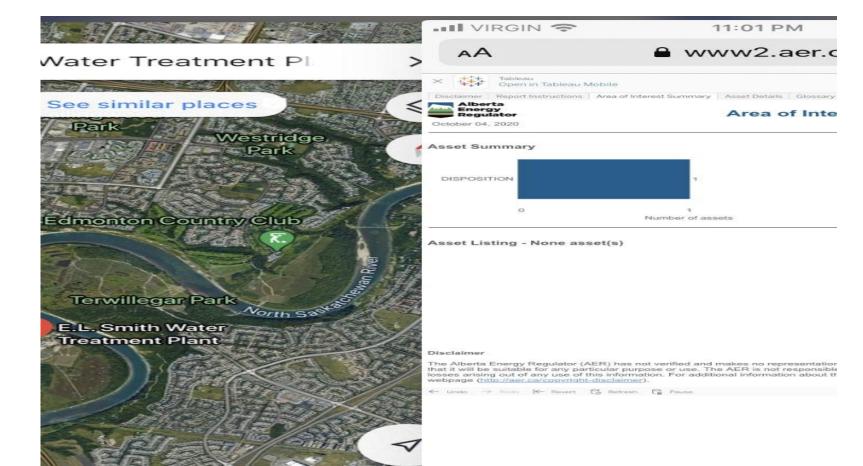

## Why develop in the river valley?

ater Treatment Plant

The available land to industrial areas in Edmonton is more than 726 net hectares (1794 net acres) of vacant zoned industrial and ready for immediate development.