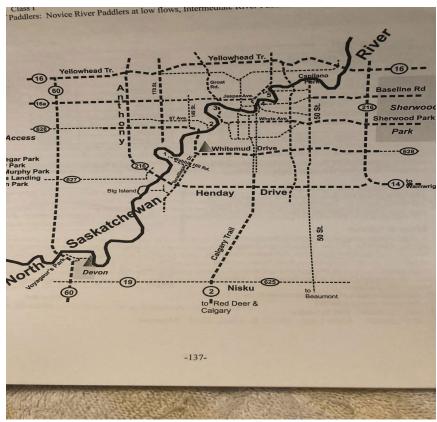

River Valley "Our Edmonton" A number 1
Attraction

### Projected ecosystems shifts in river valley





Today → 2050s





Edmonton Paddling Centre Association plans for Rundle Park Paddle Centre



#### City of Edmonton Flood Risk Mitigation Study





Development and feedback from local communities and groups and the river for life strategy.

City Wide flood mitigation Strategy

## Why develop in the river valley?





ater Treatment Plant





The available land to industrial areas in Edmonton is more than 726 net hectares (1794 net acres) of vacant zoned industrial and ready for immediate development.



Local artist Richard Dixon with permission

## We are a River city

All along the river are tell tale signs of flow path of the once a continental ice sheet. And the bison bones and wood pieces protrude as well as organic debris according to Edmonton Geological society to as far back as 8000 BP. Edmonton