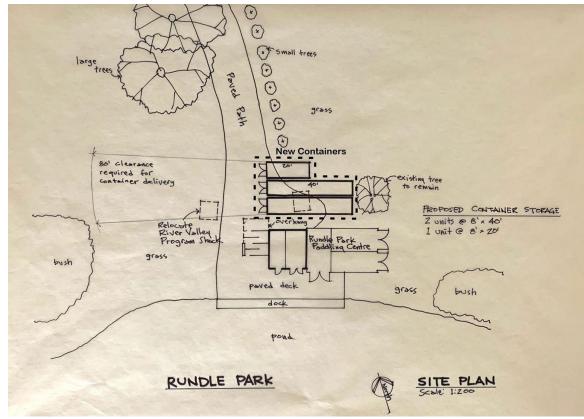

### Projected ecosystems shifts in river valley

Today → 2050s

Edmonton Paddling Centre Association plans for Rundle Park Paddle Centre