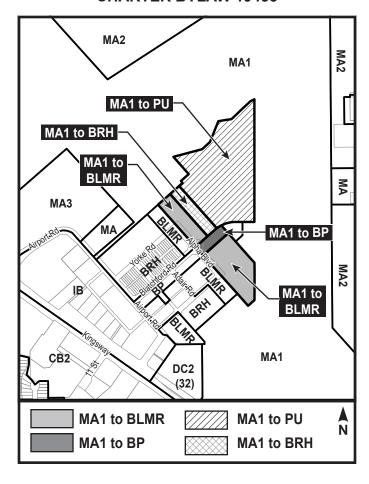

WHEREAS an application was made to rezone the above described property to (BLMR) Blatchford Low to Medium Rise, (BRH) Blatchford Row Housing Zone, (BP) Blatchford Parks Zone and (PU) Public Utility Zone;

1. The Zoning Map, being Part III to Bylaw 12800 The Edmonton Zoning Bylaw is hereby amended by rezoning the lands legally described as Lot 2, Block 6A, Plan 9220135, located at 101 - Airport Road, Blatchford, Edmonton, Alberta, which lands are shown on the sketch plan

attached as Schedule "A", from (MA) Municipal Airport Zone to (BLMR) Blatchford Low to Medium Rise, (BRH) Blatchford Row Housing Zone, (BP) Blatchford Parks Zone and (PU) Public Utility Zone.

| READ a first time this  | day of               | , A. D. 2020; |
|-------------------------|----------------------|---------------|
| READ a second time this | day of               | , A. D. 2020; |
| READ a third time this  | day of               | , A. D. 2020; |
| SIGNED and PASSED this  | day of               | , A. D. 2020. |
|                         | THE CITY OF EDMONTON |               |
|                         | MAYOR                |               |
|                         | CITY CLERK           |               |