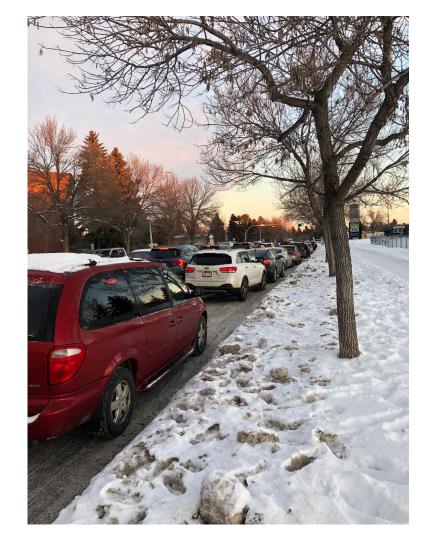

## As congestion increases, safe behaviours decline

- Speeding on side roads
- Cutting through the neighbourhoods
- Cars turning left onto Riverbend Road from 56th Ave as children crossing the street. Stopping just feet from where they are crossing and then proceeding as soon as they pass the vehicle.
- Parent and child(ren) darting through moving traffic to cross the street
- Cars blocking intersection at 56th Ave and Riverbend Road, making it impossible for pedestrians to safely cross (with heavy congestion)
- Illegal u-turns in the middle of the road (near Ramsay Park and the schools)