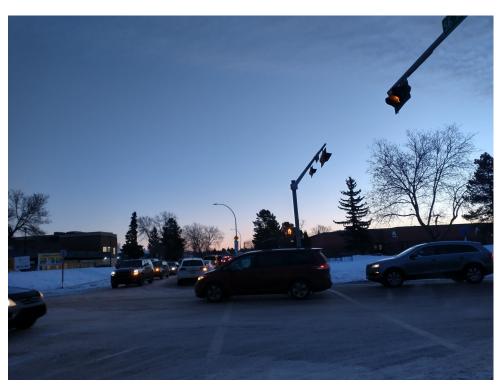

## As congestion increases, safe behaviours decline

- Speeding on side roads
- Cutting through the neighbourhoods
- Cars turning left onto Riverbend Road from 56th Ave as children crossing the street. Stopping just feet from where they are crossing and then proceeding as soon as they pass the vehicle.
- Parent and child(ren) darting through moving traffic to cross the street
- Cars blocking intersection at 56th Ave and Riverbend Road, making it impossible for pedestrians to safely cross (with heavy congestion)
- Illegal u-turns in the middle of the road (near Ramsay Park and the schools)