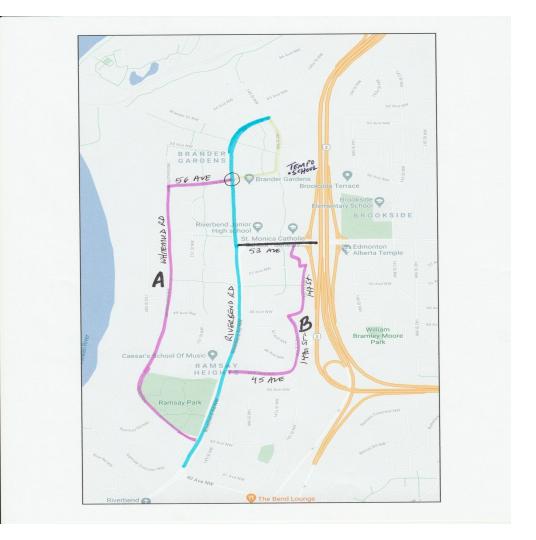

## **Brander Gardens and Ramsay Heights**

- Blue main road congestion
- Pink alternate routes cutting through community
- Yellow roadway sees significant traffic
- Circle problem intersection