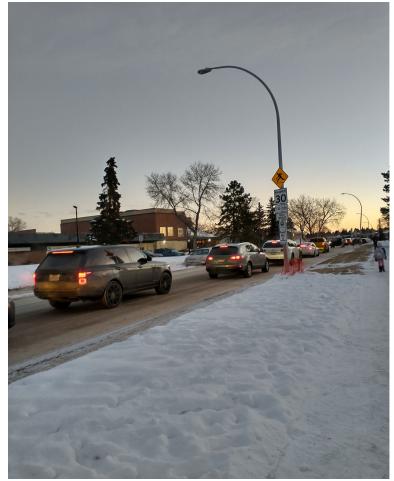

## As congestion increases, safe behaviours decline

- Speeding on side roads
- Cutting through the neighbourhoods
- Cars turning left onto Riverbend Road from 56th Ave as children crossing the street. Stopping just feet from where they are crossing and then proceeding as soon as they pass the vehicle.
- Parent and child(ren) darting through moving traffic to cross the street
- Cars blocking intersection at 56th Ave and Riverbend Road, making it impossible for pedestrians to safely cross (with heavy congestion)
- Illegal u-turns in the middle of the road (near Ramsay Park and the schools)