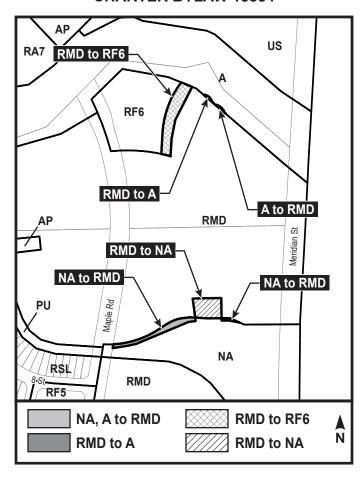

## Charter Bylaw 18884

A Bylaw to amend Bylaw 12800, as amended, The Edmonton Zoning Bylaw Amendment No. 2818

WHEREAS portions of SE-8-52-23-4, Lot 2, Plan 8121577; located at 3640 and 3750 Meridian Street NW, Maple, Edmonton, Alberta, are specified on the Zoning Map as (A) Metropolitan Recreation Zone, (NA) Natural Area Protection Zone, and (RMD) Residential Mixed Dwelling Zone; and

WHEREAS an application was made to rezone the above described property to (A) Metropolitan Recreation Zone, (NA) Natural Area Protection Zone, (RF6) Medium Density Multiple Family Zone and (RMD) Residential Mixed Dwelling Zone;

1. The Zoning Map, being Part III to Bylaw 12800 The Edmonton Zoning Bylaw is hereby amended by rezoning the lands legally described as portions of SE-8-52-23-4, Lot 2, Plan 8121577; located at 3640 and 3750 Meridian Street NW, Maple, Edmonton, Alberta, which lands are shown on the sketch plan attached as Schedule "A", from (A) Metropolitan Recreation Zone, (NA) Natural Area Protection

Zone, (RMD) Residential Mixed Dwelling Zone to (A) Metropolitan Recreation Zone, (NA) Natural Area Protection Zone, (RF6) Medium Density Multiple Family Zone and (RMD) Residential Mixed Dwelling Zone.