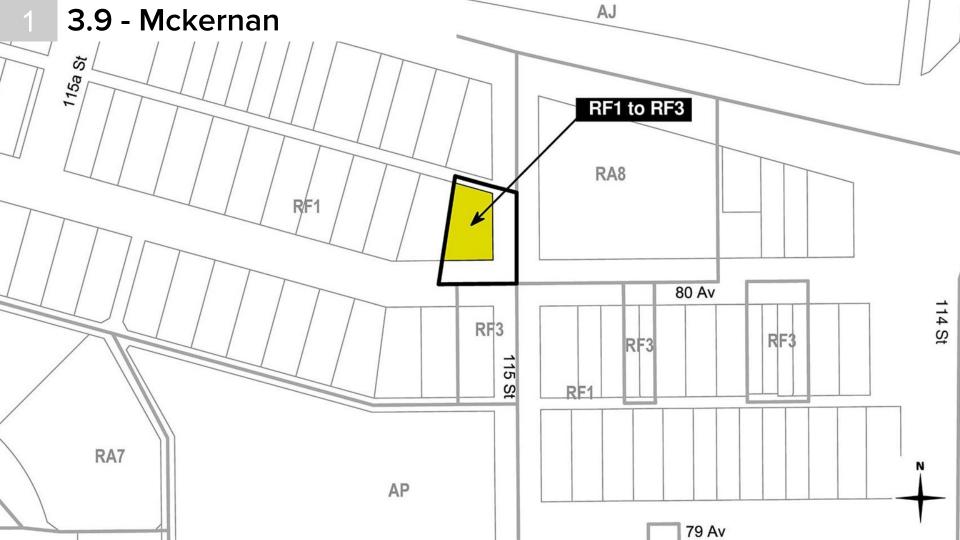

## 3.9 - Mckernan

|                       | Current RF1 - Single<br>Detached Housing | Proposed RF3 - Multi-Unit<br>Housing |
|-----------------------|------------------------------------------|--------------------------------------|
| PRINCIPAL BUILDING    |                                          |                                      |
| Height                | 8.9 m                                    | 8.9 m                                |
| Front Setback         | Based on adjacent lot                    | Based on adjacent lot                |
| Interior Side Setback | 1.2 m                                    | 3.0 m                                |
| Flanking Side Setback | 1.2 m                                    | 2.0 m                                |
| Rear Setback          | 12.7 m                                   | 12.7 m                               |
| Total Site Coverage   | 40 %                                     | 45 %                                 |