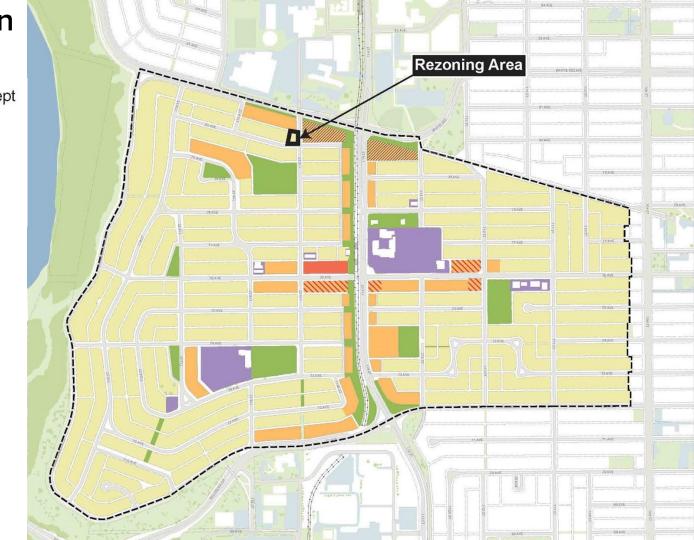

## Figure 15: Development Concept

Mixed Use Residential (Commercial Required)
Mixed Use Residential (Commercial Allowed)

Residential (6 storey max) Residential (4 storey max)

Small Scale Residential Infill

Parks and Open Space
Institutional / Public Utility Uses

--- Plan Boundary