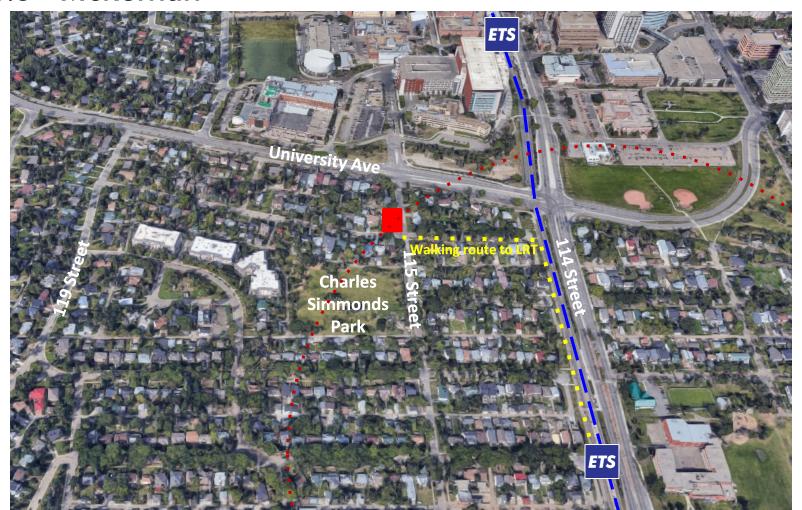

|                       | Current RF1 - Single<br>Detached Housing | Proposed RF3 - Multi-Unit<br>Housing |
|-----------------------|------------------------------------------|--------------------------------------|
| PRINCIPAL BUILDING    |                                          |                                      |
| Height                | 8.9 m                                    | 8.9 m                                |
| Front Setback         | Based on adjacent lot                    | Based on adjacent lot                |
| Interior Side Setback | 1.2 m                                    | 3.0 m                                |
| Flanking Side Setback | 1.2 m                                    | 2.0 m                                |
| Rear Setback          | 12.7 m