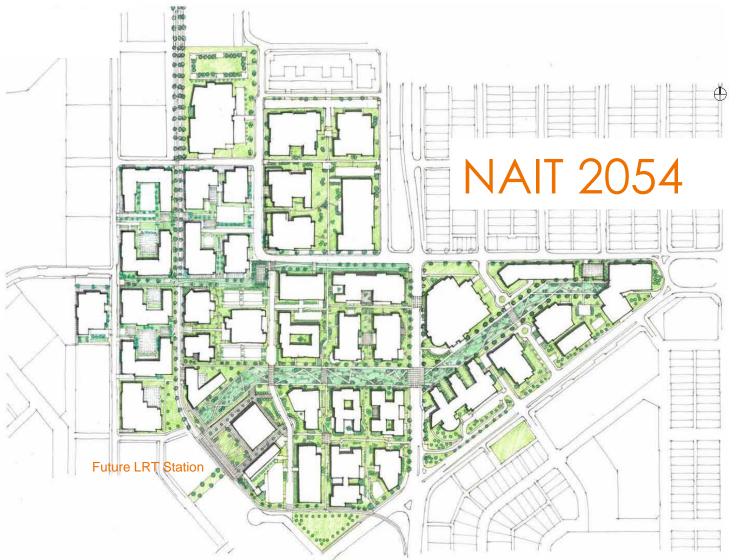

## NAIT

City of Edmonton Executive Committee Meeting February 1st, 2021

Agenda Item 6.8 Exploration of Use, Condition and Partner Funding for Hangar 11 Located at Blatchford.





### NAIT Campus

- Campus Development Plan 2020
- Framework for Future Growth
- Edmonton's Education Corridor
- Ongoing collaboration with the City of Edmonton
  - Blatchford
  - MetroLine LRT Northwest Extension
- Economic growth node





#### Future Build-out

6.3



#### Next Steps

- Request the following:
  - Further input and engagement with City Administration
  - Short-term "pause" in this process
    - Series of issues remain to be discussed:
      - Position on NAIT reuse proposal
      - Assess future impacts as the adjacent landowner
      - Potential conflicts reviewed for future land use for the area as a whole – both NAIT and Blatchford (e.g. goals & objectives, Market District, Student Residence, future TOD area, transportation network connectivity, etc).

# NAIT

Thank you & Questions