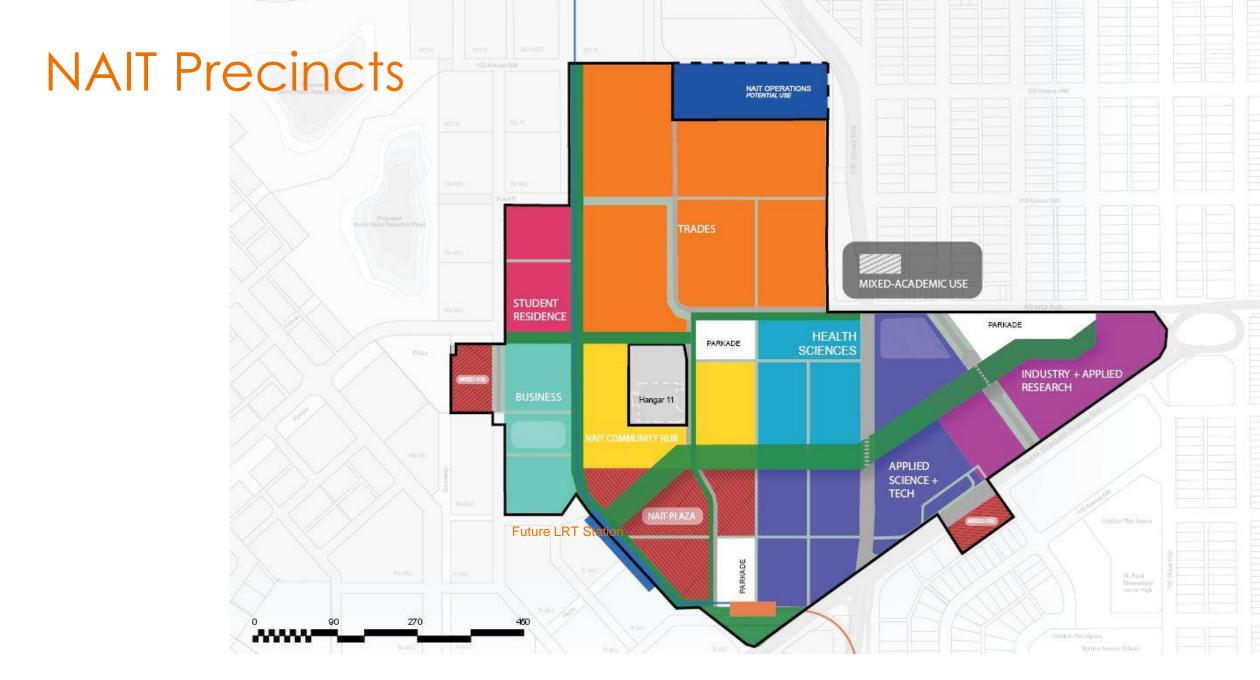

### NAIT Campus

- Campus Development Plan 2020
- Framework for Future Growth
- Edmonton's Education Corridor
- Ongoing collaboration with the City of Edmonton
  - Blatchford
  - MetroLine LRT Northwest Extension
- Economic growth node