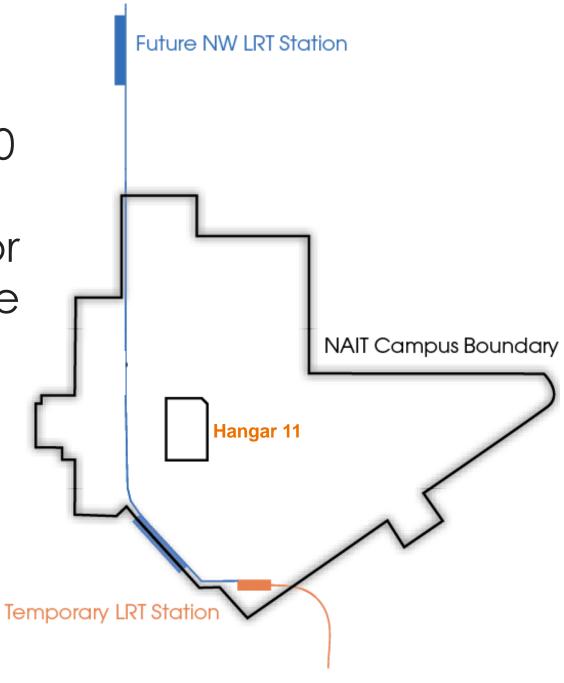

### NAIT Campus

- Campus Development Plan 2020
- Framework for Future Growth
- Edmonton's Education Corridor
- Ongoing collaboration with the City of Edmonton
  - Blatchford
  - MetroLine LRT Northwest Extension
- Economic growth node