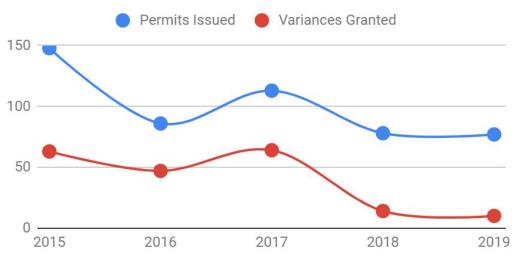

# Single Detached House Permits Issued and Variances Granted

#### Single Detached Housing

|      | Number of<br>Development<br>Permits<br>Issued | Number of<br>Development<br>Permits<br>Issued with a<br>Variance | Number of<br>development<br>permits located<br>in the Mature<br>Neighbourhood<br>Overlay | Number of<br>development<br>permits located<br>in the Mature<br>Neighbourhood<br>Overlay with a<br>variance | Number of<br>development<br>permits located<br>outside the<br>Mature<br>Neighbourhood<br>Overlay | Number of<br>development<br>permits located<br>outside the<br>Mature<br>Neighbourhood<br>Overlay with a<br>variance |
|------|-----------------------------------------------|------------------------------------------------------------------|------------------------------------------------------------------------------------------|-------------------------------------------------------------------------------------------------------------|--------------------------------------------------------------------------------------------------|---------------------------------------------------------------------------------------------------------------------|
| 2019 | 3,281                                         | 138<br>(4%)                                                      | 420                                                                                      | 69<br>(16%)                                                                                                 | 2,861                                                                                            | 69<br>(2%)                                                                                                          |
| 2018 | 3,966                                         | 137<br>(3%)                                                      | 628                                                                                      | 77<br>(12%)                                                                                                 | 3,338                                                                                            | 60<br>(2%)                                                                                                          |
| 2017 | 3,581                                         | 198<br>(6%)                                                      | 447                                                                                      | 92<br>(21%)                                                                                                 | 3,134                                                                                            | 106<br>(3%)                                                                                                         |

| 2016 | 3,043 | 200<br>(7%)  | 316 | 91<br>(29%) | 2,727 | 108<br>(4%)  |
|------|-------|--------------|-----|-------------|-------|--------------|
| 2015 | 3,900 | 489<br>(13%) | 248 | 67<br>(27%) | 3,652 | 422<br>(12%) |