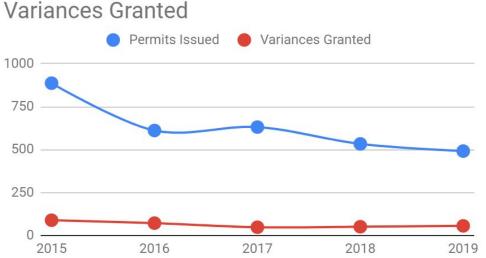

### Semi-detached Housing

|      | Number of<br>Development<br>Permits<br>Issued | Number of<br>Development<br>Permits<br>Issued with a<br>Variance | Number of<br>development<br>permits located<br>in the Mature<br>Neighbourhood<br>Overlay | Number of<br>development<br>permits located<br>in the Mature<br>Neighbourhood<br>Overlay with a<br>variance | Number of<br>development<br>permits located<br>outside the<br>Mature<br>Neighbourhood<br>Overlay | Number of<br>development<br>permits located<br>outside the<br>Mature<br>Neighbourhood<br>Overlay with a<br>variance |
|------|-----------------------------------------------|------------------------------------------------------------------|------------------------------------------------------------------------------------------|-------------------------------------------------------------------------------------------------------------|--------------------------------------------------------------------------------------------------|---------------------------------------------------------------------------------------------------------------------|
| 2019 | 491                                           | 55<br>(11%)                                                      | 80                                                                                       | 29<br>(36%)                                                                                                 | 411                                                                                              | 26<br>(6%)                                                                                                          |
| 2018 | 533                                           | 50                                                               | 88                                                                                       | 37                                                                                                          | 445                                                                                              | 13                                                                                                                  |

|      |     | (9%)        |     | (42%)       |     | (3%)       |
|------|-----|-------------|-----|-------------|-----|------------|
| 2017 | 631 | 47<br>(7%)  | 107 | 43<br>(40%) | 524 | 4<br>(1%)  |
| 2016 | 611 | 71<br>(12%) | 88  | 42<br>(48%) | 523 | 29<br>(6%) |
| 2015 | 887 | 88<br>(10%) | 102 | 33<br>(32%) | 785 | 55<br>(7%) |

# Semi-detached House Permits Issued and Variances Granted