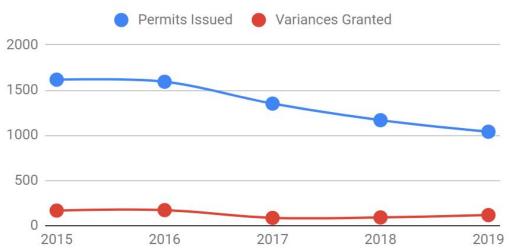

# Uncovered Deck Permits Issued and Variances Granted

#### **Uncovered Decks**

|      | Number of<br>Development<br>Permits<br>Issued | Number of<br>Development<br>Permits<br>Issued with a<br>Variance | Number of<br>development<br>permits located<br>in the Mature<br>Neighbourhood<br>Overlay | Number of<br>development<br>permits located<br>in the Mature<br>Neighbourhood<br>Overlay with a<br>variance | Number of<br>development<br>permits located<br>outside the<br>Mature<br>Neighbourhood<br>Overlay | Number of<br>development<br>permits located<br>outside the<br>Mature<br>Neighbourhood<br>Overlay with a<br>variance |
|------|-----------------------------------------------|------------------------------------------------------------------|------------------------------------------------------------------------------------------|-------------------------------------------------------------------------------------------------------------|--------------------------------------------------------------------------------------------------|---------------------------------------------------------------------------------------------------------------------|
| 2019 | 1,039                                         | 115<br>(11%)                                                     | 244                                                                                      | 53<br>(22%)                                                                                                 | 795                                                                                              | 62<br>(8%)                                                                                                          |
| 2018 | 1,167                                         | 89<br>(8%)                                                       | 250                                                                                      | 26<br>(10%)                                                                                                 | 917                                                                                              | 63<br>(7%)                                                                                                          |
| 2017 | 1,351                                         | 84<br>(6%)                                                       | 267                                                                                      | 29<br>(11%)                                                                                                 | 1,084                                                                                            | 55<br>(5%)                                                                                                          |
| 2016 | 1,593                                         | 170<br>(11%)                                                     | 292                                                                                      | 48<br>(16%)                                                                                                 | 1,301                                                                                            | 122<br>(9%)                                                                                                         |
| 2015 | 1,616                                         | 165<br>(10%)                                                     | 273                                                                                      | 34<br>(13%)                                                                                                 | 1,.343                                                                                           | 131<br>(10%)                                                                                                        |