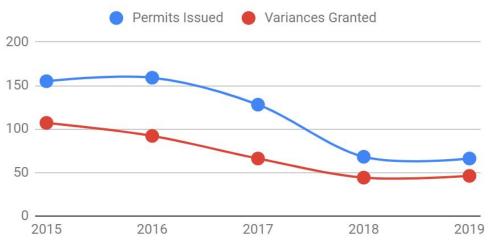

# Single Detached House Permits Issued and Variances Granted

#### Single Detached Housing

|      | Number of<br>Development<br>Permits<br>Issued | Number of<br>Development<br>Permits<br>Issued with a<br>Variance | Number of<br>development<br>permits located<br>in the Mature<br>Neighbourhood<br>Overlay | Number of<br>development<br>permits located<br>in the Mature<br>Neighbourhood<br>Overlay with a<br>variance | Number of<br>development<br>permits located<br>outside the<br>Mature<br>Neighbourhood<br>Overlay | Number of<br>development<br>permits located<br>outside the<br>Mature<br>Neighbourhood<br>Overlay with a<br>variance |
|------|-----------------------------------------------|------------------------------------------------------------------|------------------------------------------------------------------------------------------|-------------------------------------------------------------------------------------------------------------|--------------------------------------------------------------------------------------------------|---------------------------------------------------------------------------------------------------------------------|
| 2019 | 3,281                                         | 138<br>(4%)                                                      | 420                                                                                      | 69<br>(16%)                                                                                                 | 2,861                                                                                            | 69<br>(2%)                                                                                                          |
| 2018 | 3,966                                         | 137<br>(3%)                                                      | 628                                                                                      | 77<br>(12%)                                                                                                 | 3,338                                                                                            | 60<br>(2%)                                                                                                          |
| 2017 | 3,581                                         | 198<br>(6%)                                                      | 447                                                                                      | 92<br>(21%)                                                                                                 | 3,134                                                                                            | 106<br>(3%)                                                                                                         |

| 2016 | 3,043 | 200<br>(7%)  | 316 | 91<br>(29%) | 2,727 | 108<br>(4%)  |
|------|-------|--------------|-----|-------------|-------|--------------|
| 2015 | 3,900 | 489<br>(13%) | 248 | 67<br>(27%) | 3,652 | 422<br>(12%) |