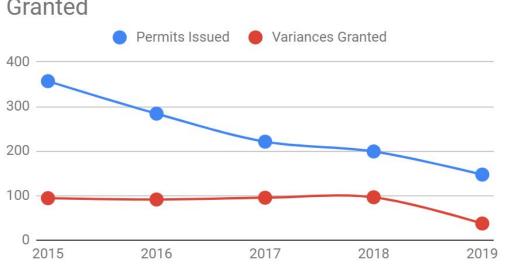

# House Addition Permits Issued and Variances Granted

#### **House Additions**

| Number of<br>Development<br>Permits<br>IssuedNumber of<br>Development<br>Permits<br>Issued with a<br>VarianceNumber of<br>development<br>permits loca<br>in the Matu<br>Overlay | Intdevelopmentdevelopmentdevelopmentedpermits locatedpermits locatedpermits locatedrein the Matureoutside theoutside the |
|---------------------------------------------------------------------------------------------------------------------------------------------------------------------------------|--------------------------------------------------------------------------------------------------------------------------|
|---------------------------------------------------------------------------------------------------------------------------------------------------------------------------------|--------------------------------------------------------------------------------------------------------------------------|

|      |     |             |     |             |     | variance    |
|------|-----|-------------|-----|-------------|-----|-------------|
| 2019 | 147 | 37<br>(25%) | 71  | 18<br>(25%) | 76  | 19<br>(25%) |
| 2018 | 199 | 94<br>(47%) | 111 | 71<br>(64%) | 88  | 23<br>(26%) |
| 2017 | 221 | 95<br>(43%) | 138 | 72<br>(52%) | 83  | 23<br>(28%) |
| 2016 | 284 | 91<br>(32%) | 153 | 55<br>(36%) | 131 | 36<br>(28%) |
| 2015 | 357 | 94<br>(26%) | 179 | 59<br>(33%) | 178 | 35<br>(20%) |