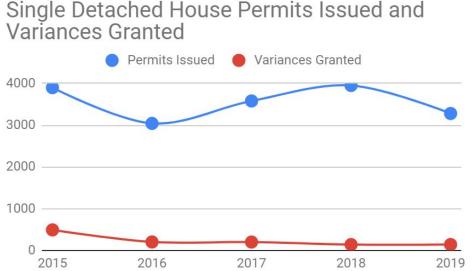

#### Single Detached Housing

|      | Number of<br>Development<br>Permits<br>Issued | Number of<br>Development<br>Permits<br>Issued with a<br>Variance | Number of<br>development<br>permits located<br>in the Mature<br>Neighbourhood<br>Overlay | Number of<br>development<br>permits located<br>in the Mature<br>Neighbourhood<br>Overlay with a<br>variance | Number of<br>development<br>permits located<br>outside the<br>Mature<br>Neighbourhood<br>Overlay | Number of<br>development<br>permits located<br>outside the<br>Mature<br>Neighbourhood<br>Overlay with a<br>variance |
|------|-----------------------------------------------|------------------------------------------------------------------|------------------------------------------------------------------------------------------|-------------------------------------------------------------------------------------------------------------|--------------------------------------------------------------------------------------------------|---------------------------------------------------------------------------------------------------------------------|
| 2019 | 3,281                                         | 138<br>(4%)                                                      | 420                                                                                      | 69<br>(16%)                                                                                                 | 2,861                                                                                            | 69<br>(2%)                                                                                                          |
| 2018 | 3,966                                         | 137<br>(3%)                                                      | 628                                                                                      | 77<br>(12%)                                                                                                 | 3,338                                                                                            | 60<br>(2%)                                                                                                          |
| 2017 | 3,581                                         | 198<br>(6%)                                                      | 447                                                                                      | 92<br>(21%)                                                                                                 | 3,134                                                                                            | 106<br>(3%)                                                                                                         |

| 2016 | 3,043 | 200<br>(7%)  | 316 | 91<br>(29%) | 2,727 | 108<br>(4%)  |
|------|-------|--------------|-----|-------------|-------|--------------|
| 2015 | 3,900 | 489<br>(13%) | 248 | 67<br>(27%) | 3,652 | 422<br>(12%) |

# Single Detached House Permits Issued and Variances Granted