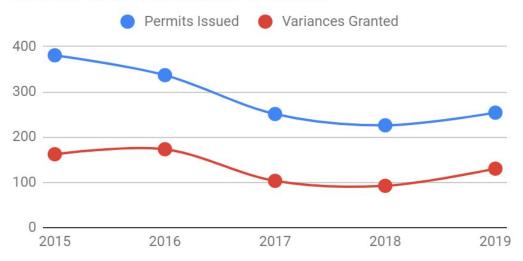

# Major Commercial/Industrial Project Permits Issued and Variances Granted

### Major Commercial and Industrial Projects

|      | Number of<br>Development<br>Permits<br>Issued | Number of<br>Development<br>Permits<br>Issued with a<br>Variance | Number of<br>development<br>permits located<br>in the Mature<br>Neighbourhood<br>Overlay | Number of<br>development<br>permits located<br>in the Mature<br>Neighbourhood<br>Overlay with a<br>variance | Number of<br>development<br>permits located<br>outside the<br>Mature<br>Neighbourhood<br>Overlay | Number of<br>development<br>permits located<br>outside the<br>Mature<br>Neighbourhood<br>Overlay with a<br>variance |
|------|-----------------------------------------------|------------------------------------------------------------------|------------------------------------------------------------------------------------------|-------------------------------------------------------------------------------------------------------------|--------------------------------------------------------------------------------------------------|---------------------------------------------------------------------------------------------------------------------|
| 2019 | 254                                           | 99<br>(39%)                                                      | 66                                                                                       | 33<br>(50%)                                                                                                 | 188                                                                                              | 66<br>(35%)                                                                                                         |
| 2018 | 226                                           | 92<br>(40%)                                                      | 59                                                                                       | 35<br>(59%)                                                                                                 | 167                                                                                              | 57<br>(34%)                                                                                                         |
| 2017 | 251                                           | 103<br>(41%)                                                     | 73                                                                                       | 31<br>(42%)                                                                                                 | 178                                                                                              | 72<br>(40%)                                                                                                         |
| 2016 | 337                                           | 173<br>(51%)                                                     | 81                                                                                       | 44<br>(54%)                                                                                                 | 256                                                                                              | 129<br>(50%)                                                                                                        |
| 2015 | 380                                           | 162<br>(43%)                                                     | 80                                                                                       | 43<br>(54%)                                                                                                 | 300                                                                                              | 119<br>(40%)                                                                                                        |