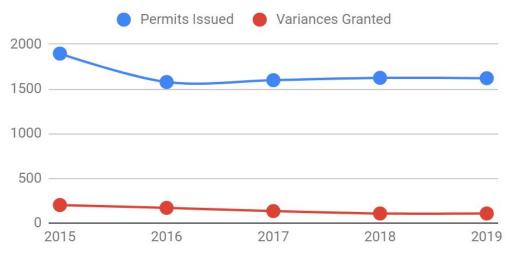

# Accessory Building Permits Issued and Variances Granted

### Accessory Buildings

|      | Number of<br>Development<br>Permits<br>Issued | Number of<br>Development<br>Permits<br>Issued with a<br>Variance | Number of<br>development<br>permits located<br>in the Mature<br>Neighbourhood<br>Overlay | Number of<br>development<br>permits located<br>in the Mature<br>Neighbourhood<br>Overlay with a<br>variance | Number of<br>development<br>permits located<br>outside the<br>Mature<br>Neighbourhood<br>Overlay | Number of<br>development<br>permits located<br>outside the<br>Mature<br>Neighbourhood<br>Overlay with a<br>variance |
|------|-----------------------------------------------|------------------------------------------------------------------|------------------------------------------------------------------------------------------|-------------------------------------------------------------------------------------------------------------|--------------------------------------------------------------------------------------------------|---------------------------------------------------------------------------------------------------------------------|
| 2019 | 1,621                                         | 105<br>(6%)                                                      | 587                                                                                      | 71<br>(12%)                                                                                                 | 1,034                                                                                            | 34<br>(3%)                                                                                                          |
| 2018 | 1,625                                         | 105<br>(6%)                                                      | 709                                                                                      | 55<br>(8%)                                                                                                  | 916                                                                                              | 50<br>(5%)                                                                                                          |
| 2017 | 1,599                                         | 132<br>(8%)                                                      | 716                                                                                      | 61<br>(9%)                                                                                                  | 883                                                                                              | 71<br>(8%)                                                                                                          |
| 2016 | 1,578                                         | 168<br>(11%)                                                     | 585                                                                                      | 77<br>(13%)                                                                                                 | 993                                                                                              | 91<br>(9%)                                                                                                          |
| 2015 | 1,897                                         | 200<br>(11%)                                                     | 521                                                                                      | 76<br>(15%)                                                                                                 | 1,376                                                                                            | 124<br>(9%)                                                                                                         |