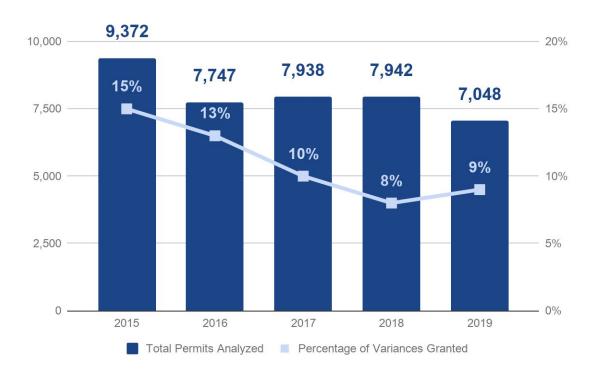

#### Historical Comparison of Variance Rates and Issued Permits

Table 1 highlights the increase in permits issued with a variance, from eight percent in 2018 to nine percent in 2019.

| Table 1 - Historical Comparison of Variance Rates and Issued Permits |                                                       |       |                                             |       |  |  |  |
|----------------------------------------------------------------------|-------------------------------------------------------|-------|---------------------------------------------|-------|--|--|--|
| Analysis<br>Year                                                     | Permits Approved within<br>Development Types Analyzed | Trend | Percentage of<br>Permits with a<br>Variance | Trend |  |  |  |
| 2019                                                                 | 7,048                                                 | ▼     | 9%                                          |       |  |  |  |
| 2018                                                                 | 7,942                                                 |       | 8%                                          |       |  |  |  |

### **Total Permits Analyzed**

|      | Number of<br>Development<br>Permits<br>Issued | Number of<br>Development<br>Permits<br>Issued with a<br>Variance | Number of<br>development<br>permits located<br>in the Mature<br>Neighbourhood<br>Overlay | Number of<br>development<br>permits located<br>in the Mature<br>Neighbourhood<br>Overlay with a<br>variance | Number of<br>development<br>permits located<br>outside the<br>Mature<br>Neighbourhood<br>Overlay | Number of<br>development<br>permits located<br>outside the<br>Mature<br>Neighbourhood<br>Overlay with a<br>variance |
|------|-----------------------------------------------|------------------------------------------------------------------|------------------------------------------------------------------------------------------|-------------------------------------------------------------------------------------------------------------|--------------------------------------------------------------------------------------------------|---------------------------------------------------------------------------------------------------------------------|
| 2019 | 7,048                                         | 630<br>(9%)                                                      | 1,567                                                                                    | 322<br>(21%)                                                                                                | 5,481                                                                                            | 308<br>(6%)                                                                                                         |
| 2018 | 7,942                                         | 651<br>(8%)                                                      | 1,951                                                                                    | 349<br>(18%)                                                                                                | 5,991                                                                                            | 302<br>(5%)                                                                                                         |
| 2017 | 7,938                                         | 823<br>(10%)                                                     | 1,842                                                                                    | 387<br>(21%)                                                                                                | 6,096                                                                                            | 436<br>(7%)                                                                                                         |

| 2016 | 7,747 | 1,031<br>(13%) | 1,599 | 405<br>(25%) | 6,148 | 626<br>(10%)   |
|------|-------|----------------|-------|--------------|-------|----------------|
| 2015 | 9,371 | 1,383<br>(15%) | 1,447 | 341<br>(24%) | 7,924 | 1,042<br>(13%) |

# Graph 1: Comparison of Development Permits Analyzed and Percentage of Variances Granted