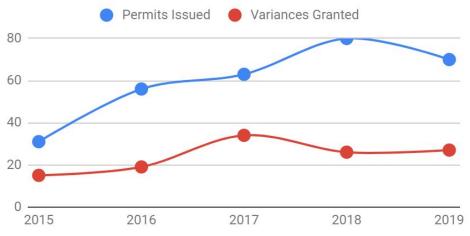

### Multi-Family Residential Project

|      | Number of<br>Development<br>Permits<br>Issued | Number of<br>Development<br>Permits<br>Issued with a<br>Variance | Number of<br>development<br>permits located<br>in the Mature<br>Neighbourhood<br>Overlay | Number of<br>development<br>permits located<br>in the Mature<br>Neighbourhood<br>Overlay with a<br>variance | Number of<br>development<br>permits located<br>outside the<br>Mature<br>Neighbourhood<br>Overlay | Number of<br>development<br>permits located<br>outside the<br>Mature<br>Neighbourhood<br>Overlay with a<br>variance |
|------|-----------------------------------------------|------------------------------------------------------------------|------------------------------------------------------------------------------------------|-------------------------------------------------------------------------------------------------------------|--------------------------------------------------------------------------------------------------|---------------------------------------------------------------------------------------------------------------------|
| 2019 | 68                                            | 45<br>(66%)                                                      | 39                                                                                       | 25<br>(64%)                                                                                                 | 29                                                                                               | 20<br>(69%)                                                                                                         |
| 2018 | 68                                            | 44<br>(65%)                                                      | 39                                                                                       | 23<br>(59%)                                                                                                 | 29                                                                                               | 21<br>(72%)                                                                                                         |
| 2017 | 128                                           | 66<br>(52%)                                                      | 44                                                                                       | 30<br>(68%)                                                                                                 | 84                                                                                               | 36<br>(43%)                                                                                                         |
| 2016 | 159                                           | 92<br>(58%)                                                      | 33                                                                                       | 29<br>(88%)                                                                                                 | 126                                                                                              | 63<br>(50%)                                                                                                         |
| 2015 | 155                                           | 107<br>(69%)                                                     | 22                                                                                       | 18<br>(82%)                                                                                                 | 133                                                                                              | 89<br>(67%)                                                                                                         |

# Multi-Family Residential Project Permits Issued and Variances Granted