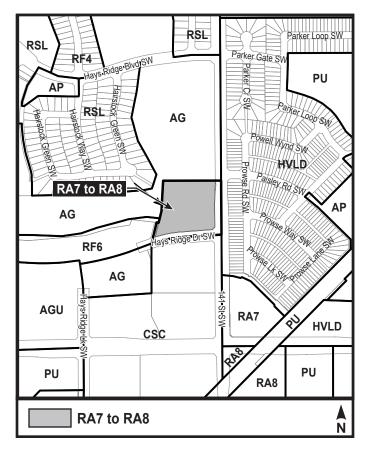

## A Bylaw to amend Bylaw 12800, as amended, The Edmonton Zoning Bylaw Amendment No. 3060

WHEREAS Lot 1, Block 3, Plan 1422580; located at 3010 - Hays Ridge Drive SW, Hays Ridge, Edmonton, Alberta, is specified on the Zoning Map as (RA7) Low Rise Apartment Zone; and

1. The Zoning Map, being Part III to Bylaw 12800 The Edmonton Zoning Bylaw is hereby amended by rezoning the lands legally described as Lot 1, Block 3, Plan 1422580; located at 3010 - Hays Ridge Drive SW, Hays Ridge, Edmonton, Alberta, which lands are shown on the sketch plan annexed hereto as Schedule "A", from (RA7) Low Rise Apartment Zone to (RA8) Medium Rise Apartment Zone.