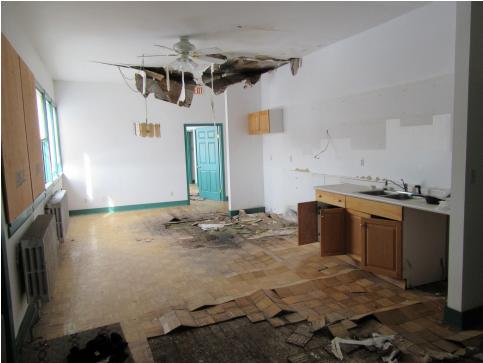

Detail of office wing on east elevation, looking northwest from 109 Street.

Interior view of main hangar space, looking south from northwest corner of hangar.

Detail showing typical conditions of spaces within the office wings on the east and west elevations of Hangar 11.