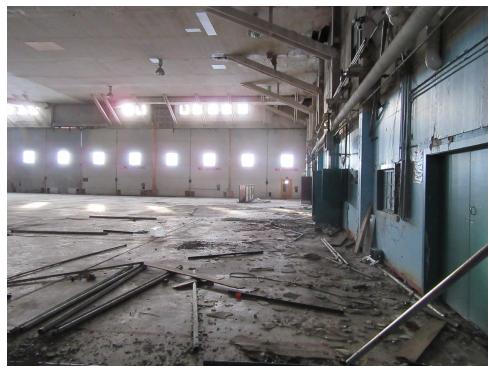

Detail of office wing on east elevation, looking northwest from 109 Street.

Interior view of main hangar space, looking south from northwest corner of hangar.

Detail showing typical conditions of spaces within the office wings on the east and west elevations of Hangar 11.