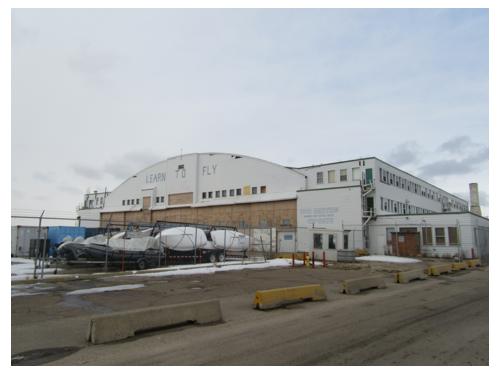

## 101 Airport Road Hangar # 11

Edmonton

Hangar 11, south and east elevations, looking northwest from 109 Street.

Hangar 11, north elevation, looking southeast from Blatchford site.

Hangar 11, south and west elevations, looking northeast from Blatchford site.