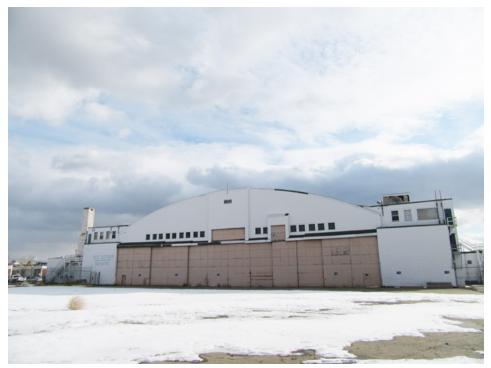

## 101 Airport Road Hangar # 11

Edmonton

Hangar 11, south and east elevations, looking northwest from 109 Street.

Hangar 11, north elevation, looking southeast from Blatchford site.

Hangar 11, south and west elevations, looking northeast from Blatchford site.