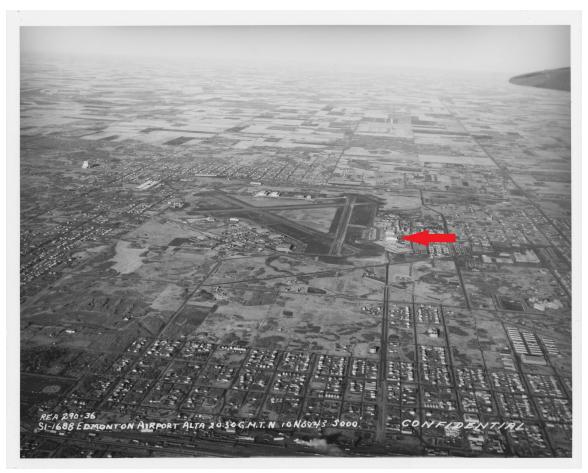

View of Blatchford Field, looking north, in November 1943. Hangar 11 (with red arrow) can be seen on the east side of the airfield, with Hangar 8 immediately to the north. Note the photo being marked "Confidential" due to wartime conditions.