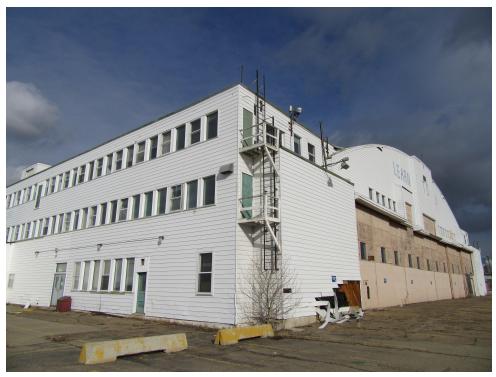

Detail of office wing on east elevation, looking northwest from 109 Street.

Interior view of main hangar space, looking south from northwest corner of hangar.

Detail showing typical conditions of spaces within the office wings on the east and west elevations of Hangar 11.