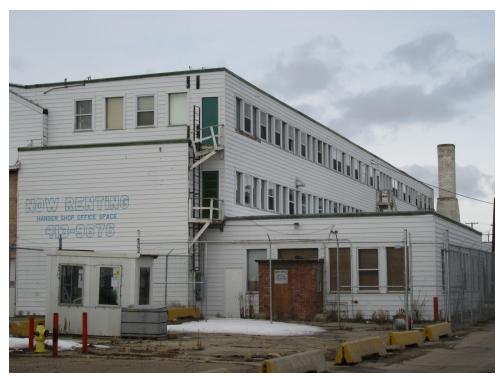

## 101 Airport Road Hangar # 11

Edmonton

Hangar 11, south and east elevations, looking northwest from 109 Street.

Hangar 11, north elevation, looking southeast from Blatchford site.

Hangar 11, south and west elevations, looking northeast from Blatchford site.