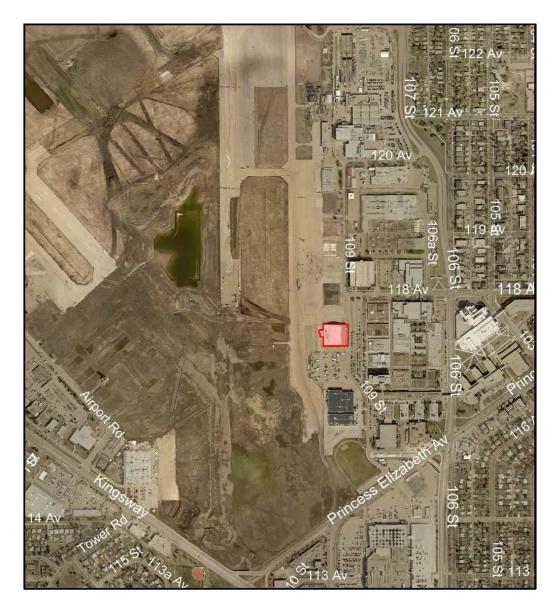

## Location Map and Photographs of Building



## 101 Airport Road Hangar # 11



Edmonton



Hangar 11, south and east elevations, looking northwest from 109 Street.



Hangar 11, north elevation, looking southeast from Blatchford site.



Hangar 11, south and west elevations, looking northeast from Blatchford site.



Detail of office wing on east elevation, looking northwest from 109 Street.



Interior view of main hangar space, looking south from northwest corner of hangar.



Detail showing typical conditions of spaces within the office wings on the east and west elevations of Hangar 11.



View of Blatchford Field, looking north, in November 1943. Hangar 11 (with red arrow) can be seen on the east side of the airfield, with Hangar 8 immediately to the north. Note the photo being marked "Confidential" due to wartime conditions.