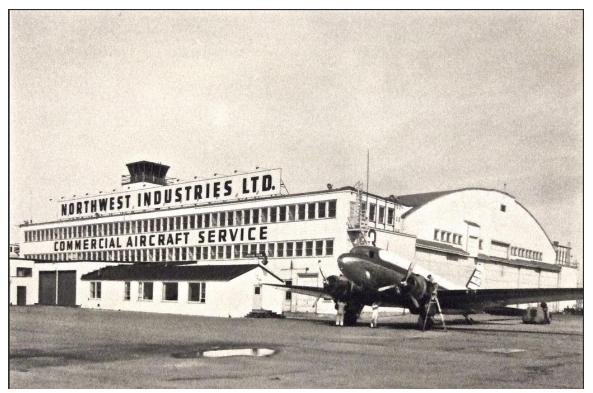

Hangar 11, looking northeast from Blatchford Field in 1956, then in use by Northwest Industries Ltd.