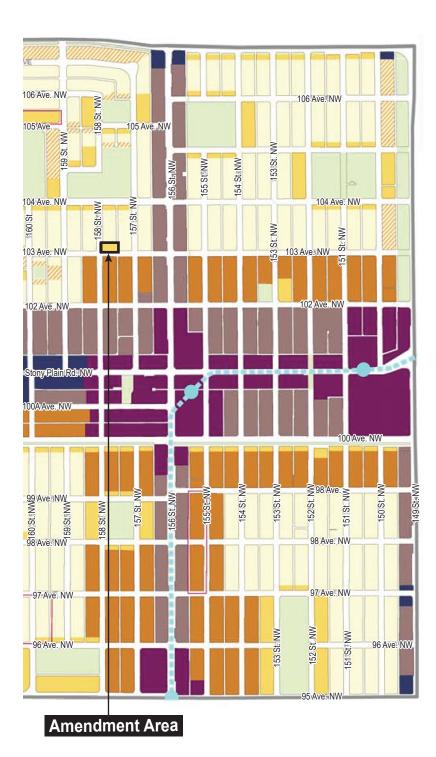

- 1. That Bylaw 17260, Jasper Place Area Redevelopment Plan is hereby amended by the following:
  - a. delete a portion of "Figure 6: Jasper Place proposed land use" and replace with the corresponding portion of "Figure 6: Jasper Place proposed land use" shown in and attached hereto as Schedule "A" and forming part of this bylaw; and

## **BYLAW 19544**

Figure 6: Jasper Place Proposed Land Use