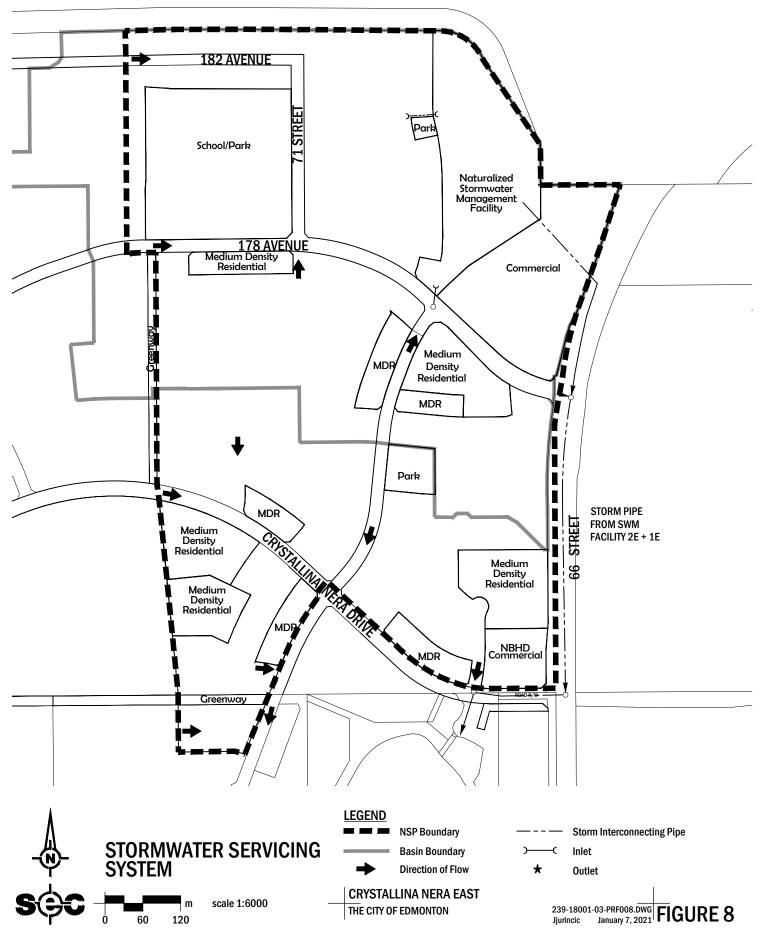

Development Concept", attached hereto as Schedule "B";

- e. deleting "Figure 7: Green Infrastructure" and replacing it with "Figure 5: Green Infrastructure", attached hereto as Schedule "C";
- f. deleting and renaming "Figure 8: Parks and Open Space Pedestrian Linkages" and replacing it with "Figure 6: Pedestrian Network", attached hereto as Schedule "D";
- g. deleting "Figure 9: Transportation Network" and replacing it with "Figure 7: Transportation Network", attached hereto as Schedule "E";
- h. deleting "Figure 10: Stormwater Servicing System" and replacing it with "Figure 8: Stormwater Servicing System", attached hereto as Schedule "F";
- i. deleting "Figure 11: Sanitary Servicing System" and replacing it with "Figure 9: Sanitary Servicing System", attached hereto as Schedule "G";
- j. deleting "Figure 12: Water Servicing System" and replacing it with "Figure 10: Water Servicing System", attached hereto as Schedule "H";
- k. deleting "Figure 13: Staging Plan" and replacing it with "Figure 11: Staging Plan", attached hereto as Schedule "I"; and
- 1. update all references to Figures 6-13 to align with the renumbering identified in 1.d-k of this Bylaw.

## THE CITY OF EDMONTON

MAYOR

CITY CLERK

**BYLAW 19556** 

Note: Location of collector roads and configuration of stormwater management facilities are subject to minor revisions during subdivision and rezoning of the neighbourhood and may not be developed exactly as illustrated.