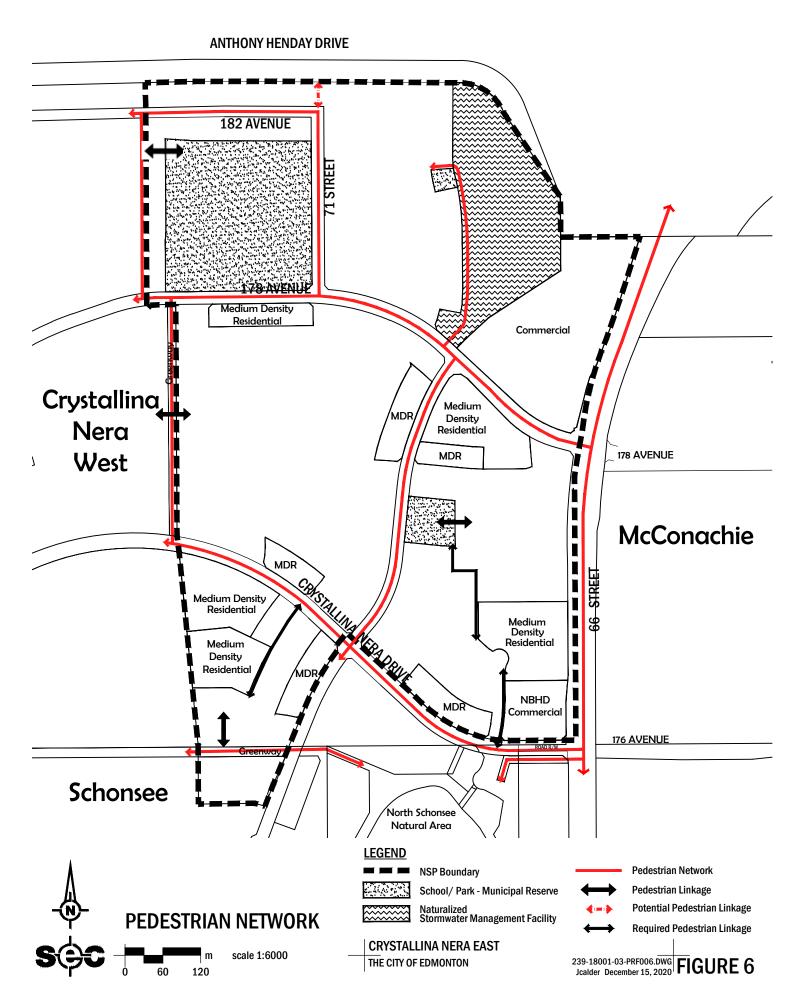

Development Concept", attached hereto as Schedule "B";

- e. deleting "Figure 7: Green Infrastructure" and replacing it with "Figure 5: Green Infrastructure", attached hereto as Schedule "C";
- f. deleting and renaming "Figure 8: Parks and Open Space Pedestrian Linkages" and replacing it with "Figure 6: Pedestrian Network", attached hereto as Schedule "D";
- g. deleting "Figure 9: Transportation Network" and replacing it with "Figure 7: Transportation Network", attached hereto as Schedule "E";
- h. deleting "Figure 10: Stormwater Servicing System" and replacing it with "Figure 8: Stormwater Servicing System", attached hereto as Schedule "F";
- i. deleting "Figure 11: Sanitary Servicing System" and replacing it with "Figure 9: Sanitary Servicing System", attached hereto as Schedule "G";
- j. deleting "Figure 12: Water Servicing System" and replacing it with "Figure 10: Water Servicing System", attached hereto as Schedule "H";
- k. deleting "Figure 13: Staging Plan" and replacing it with "Figure 11: Staging Plan", attached hereto as Schedule "I"; and
- 1. update all references to Figures 6-13 to align with the renumbering identified in 1.d-k of this Bylaw.

SCHEDULE "B"

CRYSTALLINA NERA EAST THE CITY OF EDMONTON

NEIGHBOURHOOD STRUCTURE PLAN

6/11

SCHEDULE "D"