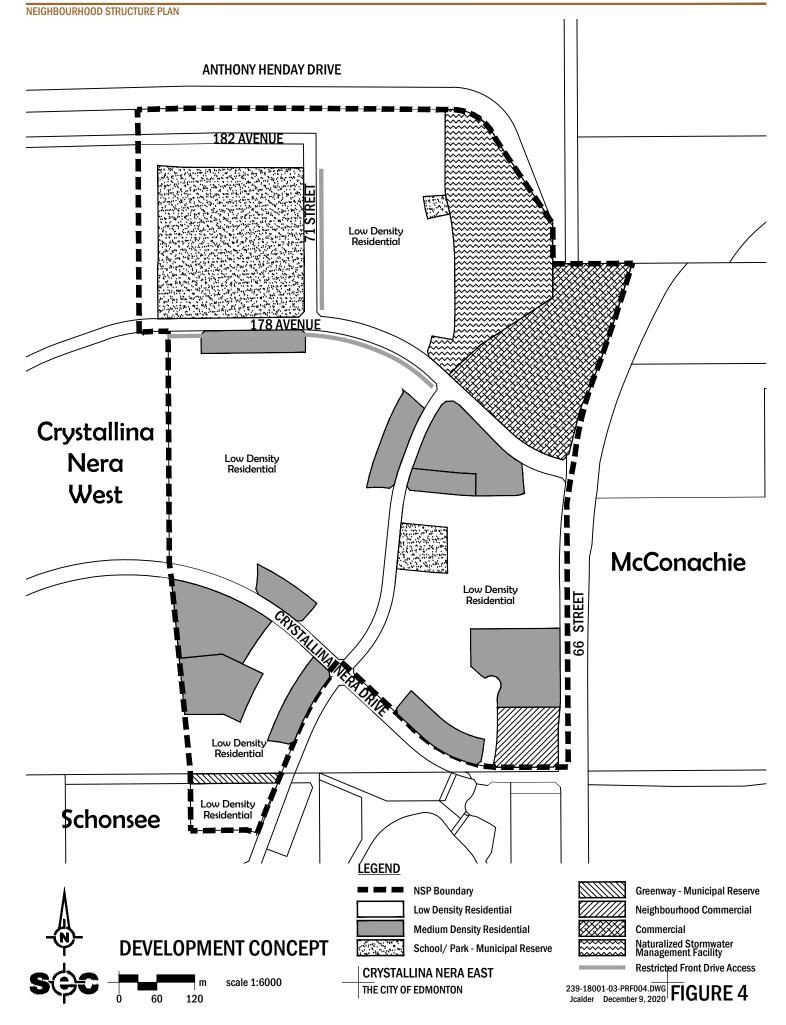

- 1. Appendix "E" to Bylaw 5739, as amended, is hereby further amended by:
  - a. deleting the map entitled "Bylaw 19261 Crystallina Nera East Neighbourhood Structure Plan" and replacing it with the attached Schedule "A";
  - b. deleting the first sentence under Section 3.4.8 Parkland, Recreation Facilities, Schools and Open Space, before the chart, beginning with "A small pocket park...";
  - c. delete reference to and delete "Figure 2 Edmonton North Bylaw 19260" and "Figure 3 Crystallina Nera West Bylaw 14599", and renumbering subsequent figures accordingly;
  - d. deleting "Figure 6: Development Concept" and replacing it with "Figure 4:

Development Concept", attached hereto as Schedule "B";

- e. deleting "Figure 7: Green Infrastructure" and replacing it with "Figure 5: Green Infrastructure", attached hereto as Schedule "C";
- f. deleting and renaming "Figure 8: Parks and Open Space Pedestrian Linkages" and replacing it with "Figure 6: Pedestrian Network", attached hereto as Schedule "D";
- g. deleting "Figure 9: Transportation Network" and replacing it with "Figure 7: Transportation Network", attached hereto as Schedule "E";
- h. deleting "Figure 10: Stormwater Servicing System" and replacing it with "Figure 8: Stormwater Servicing System", attached hereto as Schedule "F";
- i. deleting "Figure 11: Sanitary Servicing System" and replacing it with "Figure 9: Sanitary Servicing System", attached hereto as Schedule "G";
- j. deleting "Figure 12: Water Servicing System" and replacing it with "Figure 10: Water Servicing System", attached hereto as Schedule "H";
- k. deleting "Figure 13: Staging Plan" and replacing it with "Figure 11: Staging Plan", attached hereto as Schedule "I"; and
- 1. update all references to Figures 6-13 to align with the renumbering identified in 1.d-k of this Bylaw.