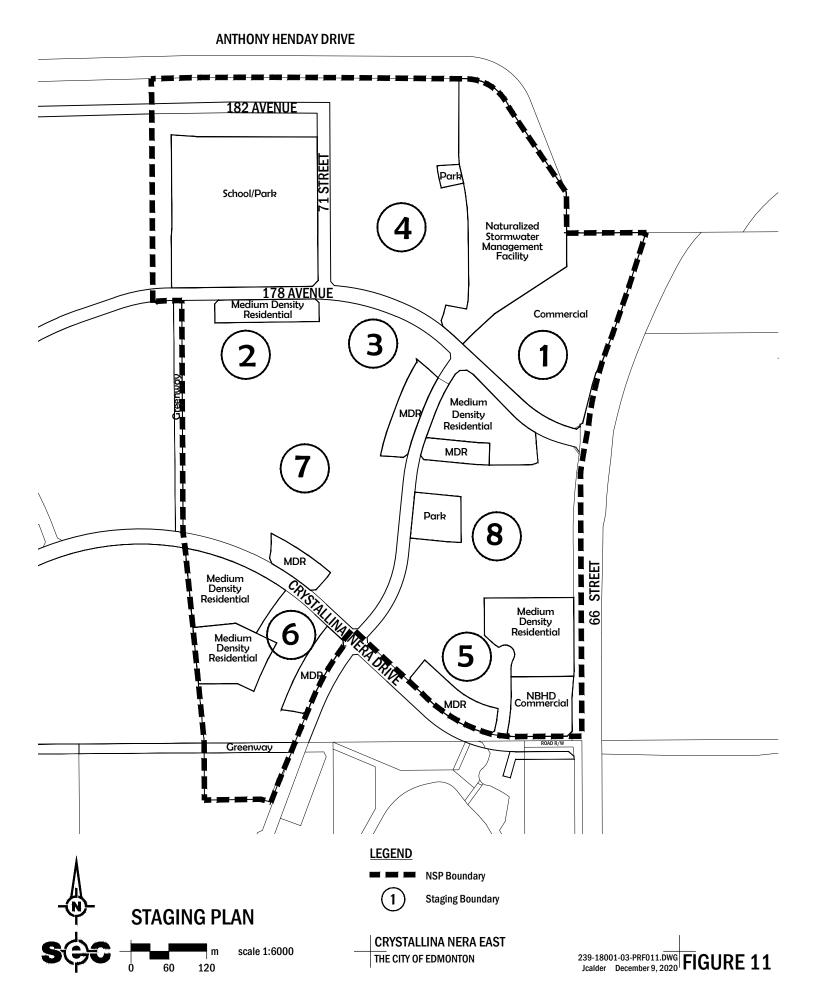

- 1. Appendix "E" to Bylaw 5739, as amended, is hereby further amended by:
  - a. deleting the map entitled "Bylaw 19261 Crystallina Nera East Neighbourhood Structure Plan" and replacing it with the attached Schedule "A";
  - b. deleting the first sentence under Section 3.4.8 Parkland, Recreation Facilities, Schools and Open Space, before the chart, beginning with "A small pocket park...";
  - c. delete reference to and delete "Figure 2 Edmonton North Bylaw 19260" and "Figure 3 Crystallina Nera West Bylaw 14599", and renumbering subsequent figures accordingly;
  - d. deleting "Figure 6: Development Concept" and replacing it with "Figure 4:

Development Concept", attached hereto as Schedule "B";

- e. deleting "Figure 7: Green Infrastructure" and replacing it with "Figure 5: Green Infrastructure", attached hereto as Schedule "C";
- f. deleting and renaming "Figure 8: Parks and Open Space Pedestrian Linkages" and replacing it with "Figure 6: Pedestrian Network", attached hereto as Schedule "D";
- g. deleting "Figure 9: Transportation Network" and replacing it with "Figure 7: Transportation Network", attached hereto as Schedule "E";
- h. deleting "Figure 10: Stormwater Servicing System" and replacing it with "Figure 8: Stormwater Servicing System", attached hereto as Schedule "F";
- i. deleting "Figure 11: Sanitary Servicing System" and replacing it with "Figure 9: Sanitary Servicing System", attached hereto as Schedule "G";
- j. deleting "Figure 12: Water Servicing System" and replacing it with "Figure 10: Water Servicing System", attached hereto as Schedule "H";
- k. deleting "Figure 13: Staging Plan" and replacing it with "Figure 11: Staging Plan", attached hereto as Schedule "I"; and
- 1. update all references to Figures 6-13 to align with the renumbering identified in 1.d-k of this Bylaw.