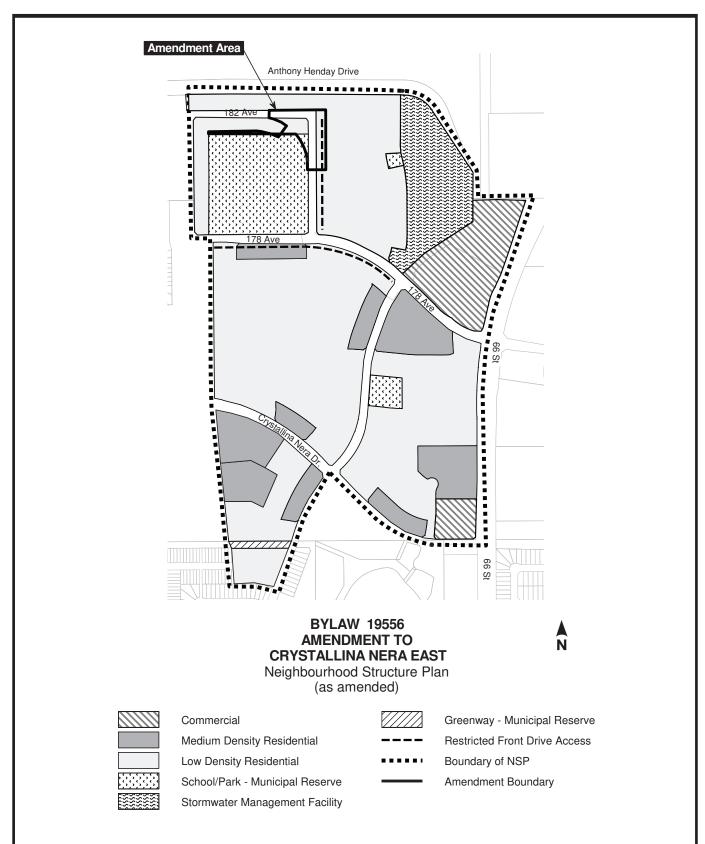

- 1. Appendix "E" to Bylaw 5739, as amended, is hereby further amended by:
  - a. deleting the map entitled "Bylaw 19261 Crystallina Nera East Neighbourhood Structure Plan" and replacing it with the attached Schedule "A";
  - b. deleting the first sentence under Section 3.4.8 Parkland, Recreation Facilities, Schools and Open Space, before the chart, beginning with "A small pocket park...";
  - c. delete reference to and delete "Figure 2 Edmonton North Bylaw 19260" and "Figure 3 Crystallina Nera West Bylaw 14599", and renumbering subsequent figures accordingly;
  - d. deleting "Figure 6: Development Concept" and replacing it with "Figure 4:

Development Concept", attached hereto as Schedule "B";

- e. deleting "Figure 7: Green Infrastructure" and replacing it with "Figure 5: Green Infrastructure", attached hereto as Schedule "C";
- f. deleting and renaming "Figure 8: Parks and Open Space Pedestrian Linkages" and replacing it with "Figure 6: Pedestrian Network", attached hereto as Schedule "D";
- g. deleting "Figure 9: Transportation Network" and replacing it with "Figure 7: Transportation Network", attached hereto as Schedule "E";
- h. deleting "Figure 10: Stormwater Servicing System" and replacing it with "Figure 8: Stormwater Servicing System", attached hereto as Schedule "F";
- i. deleting "Figure 11: Sanitary Servicing System" and replacing it with "Figure 9: Sanitary Servicing System", attached hereto as Schedule "G";
- j. deleting "Figure 12: Water Servicing System" and replacing it with "Figure 10: Water Servicing System", attached hereto as Schedule "H";
- k. deleting "Figure 13: Staging Plan" and replacing it with "Figure 11: Staging Plan", attached hereto as Schedule "I"; and
- 1. update all references to Figures 6-13 to align with the renumbering identified in 1.d-k of this Bylaw.