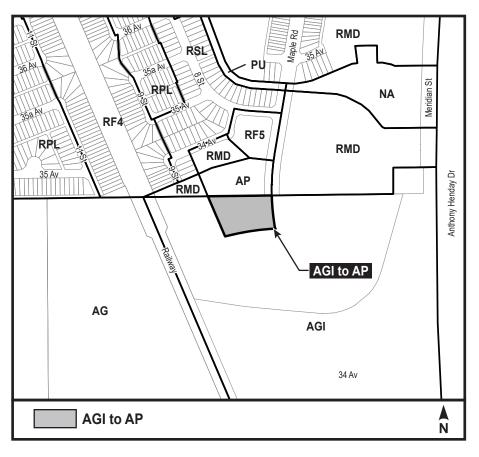

## A Bylaw to amend Bylaw 12800, as amended, The Edmonton Zoning Bylaw Amendment No. 3156

WHEREAS a portion of Lot 1, Plan 0121042; located at 3408 - Meridian Street NW, Maple, Edmonton, Alberta, is specified on the Zoning Map as (AGI) Industrial Reserve Zone; and

WHEREAS an application was made to rezone the above described property to (AP) Public Parks Zone;

NOW THEREFORE after due compliance with the relevant provisions of the Municipal Government Act RSA 2000, ch. M-26, as amended, the Municipal Council of the City of Edmonton duly assembled enacts as follows:

1. The Zoning Map, being Part III to Bylaw 12800 The Edmonton Zoning Bylaw is hereby amended by rezoning the lands legally described as a portion of Lot 1, Plan 0121042; located at 3408 - Meridian Street NW, Maple, Edmonton, Alberta, which lands are shown on the sketch plan attached as Schedule "A", from (AGI) Industrial Reserve Zone to (AP) Public Parks Zone.