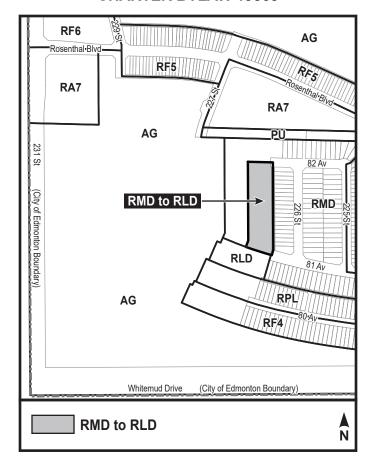

## A Bylaw to amend Bylaw 12800, as amended, The Edmonton Zoning Bylaw Amendment No. 3159

WHEREAS a portion of SW-25-52-26-4; located at 7903 - 231 Street NW, Rosenthal, Edmonton, Alberta, is specified on the Zoning Map as (RMD) Residential Mixed Dwelling Zone; and

WHEREAS an application was made to rezone the above described property to (RLD) Residential Low Density Zone;

NOW THEREFORE after due compliance with the relevant provisions of the Municipal Government Act RSA 2000, ch. M-26, as amended, the Municipal Council of the City of Edmonton duly assembled enacts as follows:

1. The Zoning Map, being Part III to Bylaw 12800 The Edmonton Zoning Bylaw is hereby amended by rezoning the lands legally described as a portion of SW-25-52-26-4; located at 7903 - 231 Street NW, Rosenthal, Edmonton, Alberta, which lands are shown on the sketch plan attached as Schedule "A", from (RMD) Residential Mixed Dwelling Zone to (RLD) Residential Low Density Zone.