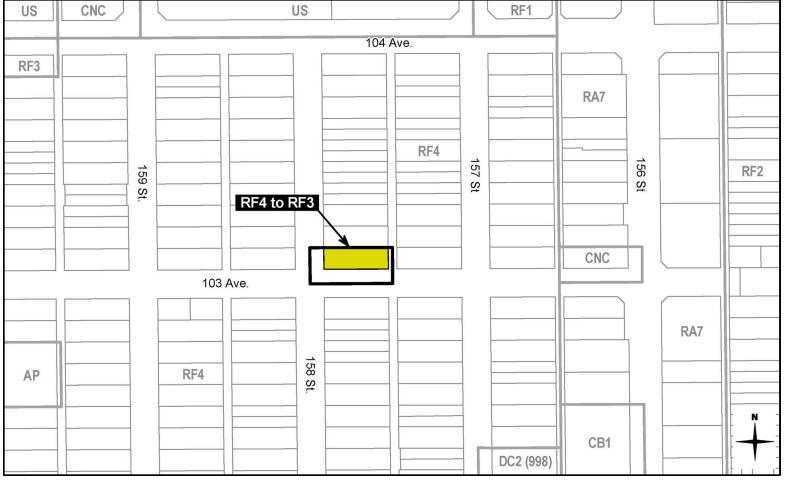

| 0.9 m                                                                                     |
| Flanking Side Setback               | 1.2 m                                                                      | 1.5 m                                                                      | 2.0 m                                                                                     |
| Rear Setback                        | 1.2 m                                                                      | 1.2 m                                                                      | 1.2 m                                                                                     |

# RF4 & RF3 Comparison

#### **POTENTIAL RF4 BUILT FORM**



#### **POTENTIAL RF3 BUILT FORM**









ADMINISTRATION'S RECOMMENDATION: APPROVAL

**Edmonton**