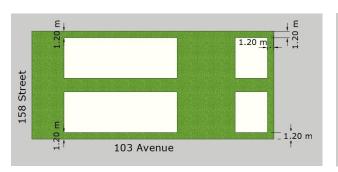

### SITE CONTEXT

|                                     | <b>RF4</b><br>Current                                                      | <b>RF4</b><br>Current                                                      | <b>RF3</b> <i>Proposed</i>                                                                |
|-------------------------------------|----------------------------------------------------------------------------|----------------------------------------------------------------------------|-------------------------------------------------------------------------------------------|
| Principal Building                  | Single Detached Housing                                                    | Semi-Detached<br>(permitted use)                                           | Multi-Unit Housing                                                                        |
| Height                              | 8.9 m                                                                      | 8.9 m                                                                      | 8.9 m                                                                                     |
| Front Setback                       | Determined based on adjacent front setback                                 | Determined based on adjacent front setback                                 | Determined based on adjacent front setback                                                |
| Interior Side Setback               | 1.2 m                                                                      | 1.2 m                                                                      | 3.0 m                                                                                     |
| Flanking Side Setback               | 1.2 m                                                                      | 1.5 m                                                                      | 2.0 m                                                                                     |
| Rear Setback<br>(40% of Site Depth) | 18.1 m                                                                     | 18.1 m                                                                     | 18.1 m                                                                                    |
| Maximum No.<br>Dwelling Units       | Two (2) Principal Dwellings Two (2) Secondary Suites Two (2) Garden Suites | Two (2) Principal Dwellings Two (2) Secondary Suites Two (2) Garden Suites | Four (4) Principal<br>Dwellings<br>Four (4) Secondary<br>Suites<br>Four (4) Garden Suites |
| Accessory Building                  | Garden Suite <sup>1</sup>                                                  | Detached Garage                                                            | Detached Garage                                                                           |
| Height                              | 6.5 m                                                                      | 4.3 m                                                                      | 4.3 m                                                                                     |
| Interior Side Setback               | 1.2 m                                                                      | 0.9 m                                                                      | 0.9 m                                                                                     |
| Flanking Side Setback               | 1.2 m                                                                      | 1.5 m                                                                      | 2.0 m                                                                                     |
| Rear Setback                        | 1.2 m                                                                      | 1.2 m                                                                      | 1.2 m                                                                                     |

# RF4 & RF3 Comparison

#### **POTENTIAL RF4 BUILT FORM**