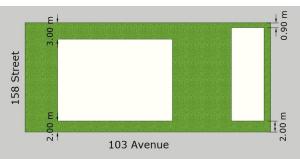

### SITE CONTEXT

|                                     | <b>RF4</b><br>Current                                                      | <b>RF4</b><br>Current                                                      | <b>RF3</b> <i>Proposed</i>                                                                |
|-------------------------------------|----------------------------------------------------------------------------|----------------------------------------------------------------------------|-------------------------------------------------------------------------------------------|
| Principal Building                  | Single Detached Housing                                                    | Semi-Detached<br>(permitted use)                                           | Multi-Unit Housing                                                                        |
| Height                              | 8.9 m                                                                      | 8.9 m                                                                      | 8.9 m                                                                                     |
| Front Setback                       | Determined based on adjacent front setback                                 | Determined based on adjacent front setback                                 | Determined based on adjacent front setback                                                |
| Interior Side Setback               | 1.2 m                                                                      | 1.2 m                                                                      | 3.0 m                                                                                     |
| Flanking Side Setback               | 1.2 m                                                                      | 1.5 m                                                                      | 2.0 m                                                                                     |
| Rear Setback<br>(40% of Site Depth) | 18.1 m                                                                     | 18.1 m                                                                     | 18.1 m                                                                                    |
| Maximum No.<br>Dwelling Units       | Two (2) Principal Dwellings Two (2) Secondary Suites Two (2) Garden Suites | Two (2) Principal Dwellings Two (2) Secondary Suites Two (2) Garden Suites | Four (4) Principal<br>Dwellings<br>Four (4) Secondary<br>Suites<br>Four (4) Garden Suites |
| Accessory Building                  | Garden Suite <sup>1</sup>                                                  | Detached Garage                                                            | Detached Garage                                                                           |
| Height                              | 6.5 m                                                                      | 4.3 m                                                                      | 4.3 m                                                                                     |
| Interior Side Setback               | 1.2 m                                                                      | 0.9 m                                                                      | 0.9 m                                                                                     |
| Flanking Side Setback               | 1.2 m                                                                      | 1.5 m                                                                      | 2.0 m                                                                                     |
| Rear Setback                        | 1.2 m                                                                      | 1.2 m                                                                      | 1.2 m                                                                                     |

# RF4 & RF3 Comparison

#### **POTENTIAL RF3 BUILT FORM**

ADMINISTRATION'S RECOMMENDATION: APPROVAL

**Edmonton**