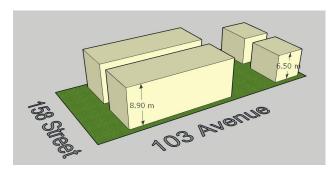

### SITE CONTEXT

|                                     | <b>RF4</b><br>Current                                                      | <b>RF4</b><br>Current                                                      | <b>RF3</b> <i>Proposed</i>                                                                |
|-------------------------------------|----------------------------------------------------------------------------|----------------------------------------------------------------------------|-------------------------------------------------------------------------------------------|
| Principal Building                  | Single Detached Housing                                                    | Semi-Detached<br>(permitted use)                                           | Multi-Unit Housing                                                                        |
| Height                              | 8.9 m                                                                      | 8.9 m                                                                      | 8.9 m                                                                                     |
| Front Setback                       | Determined based on adjacent front setback                                 | Determined based on adjacent front setback                                 | Determined based on adjacent front setback                                                |
| Interior Side Setback               | 1.2 m                                                                      | 1.2 m                                                                      | 3.0 m                                                                                     |
| Flanking Side Setback               | 1.2 m                                                                      | 1.5 m                                                                      | 2.0 m                                                                                     |
| Rear Setback<br>(40% of Site Depth) | 18.1 m                                                                     | 18.1 m                                                                     | 18.1 m                                                                                    |
| Maximum No.<br>Dwelling Units       | Two (2) Principal Dwellings Two (2) Secondary Suites Two (2) Garden Suites | Two (2) Principal Dwellings Two (2) Secondary Suites Two (2) Garden Suites | Four (4) Principal<br>Dwellings<br>Four (4) Secondary<br>Suites<br>Four (4) Garden Suites |
| Accessory Building                  | Garden Suite <sup>1</sup>                                                  | Detached Garage                                                            | Detached Garage                                                                           |
| Height                              | 6.5 m                                                                      | 4.3 m                                                                      | 4.3 m                                                                                     |
| Interior Side Setback               | 1.2 m                                                                      | 0.9 m                                                                      | 0.9 m                                                                                     |
| Flanking Side Setback               | 1.2 m                                                                      | 1.5 m                                                                      | 2.0 m                                                                                     |
| Rear Setback                        | 1.2 m                                                                      | 1.2 m                                                                      | 1.2 m                                                                                     |

# RF4 & RF3 Comparison

#### **POTENTIAL RF3 BUILT FORM**

ADMINISTRATION'S RECOMMENDATION: APPROVAL

**Edmonton**