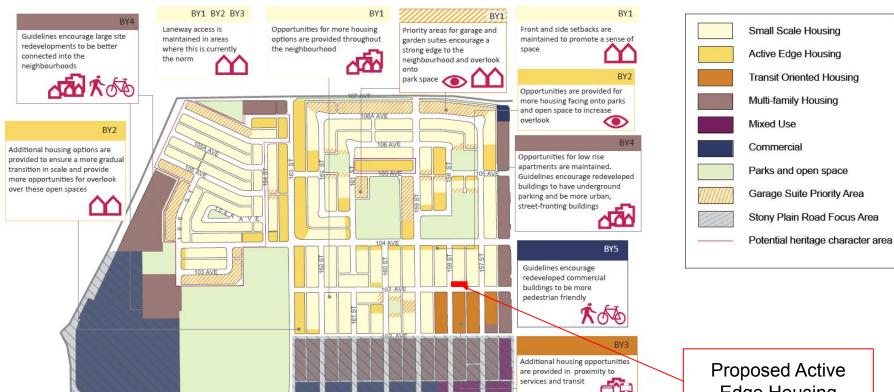

# RF4 & RF3 Comparison

### SITE CONTEXT

|                                     | <b>RF4</b><br>Current                                                      | <b>RF4</b><br>Current                                                      | <b>RF3</b> <i>Proposed</i>                                                                |
|-------------------------------------|----------------------------------------------------------------------------|----------------------------------------------------------------------------|-------------------------------------------------------------------------------------------|
| Principal Building                  | Single Detached Housing                                                    | Semi-Detached<br>(permitted use)                                           | Multi-Unit Housing                                                                        |
| Height                              | 8.9 m                                                                      | 8.9 m                                                                      | 8.9 m                                                                                     |
| Front Setback                       | Determined based on adjacent front setback                                 | Determined based on adjacent front setback                                 | Determined based on adjacent front setback                                                |
| Interior Side Setback               | 1.2 m                                                                      | 1.2 m                                                                      | 3.0 m                                                                                     |
| Flanking Side Setback               | 1.2 m                                                                      | 1.5 m                                                                      | 2.0 m                                                                                     |
| Rear Setback<br>(40% of Site Depth) | 18.1 m                                                                     | 18.1 m                                                                     | 18.1 m                                                                                    |
| Maximum No.<br>Dwelling Units       | Two (2) Principal Dwellings Two (2) Secondary Suites Two (2) Garden Suites | Two (2) Principal Dwellings Two (2) Secondary Suites Two (2) Garden Suites | Four (4) Principal<br>Dwellings<br>Four (4) Secondary<br>Suites<br>Four (4) Garden Suites |
| Accessory Building                  | Garden Suite <sup>1</sup>                                                  | Detached Garage                                                            | Detached Garage                                                                           |
| Height                              | 6.5 m                                                                      | 4.3 m                                                                      | 4.3 m                                                                                     |
| Interior Side Setback               | 1.2 m                                                                      | 0.9 m                                                                      | 0.9 m                                                                                     |
| Flanking Side Setback               | 1.2 m                                                                      | 1.5 m                                                                      | 2.0 m                                                                                     |
| Rear Setback                        | 1.2 m                                                                      | 1.2 m                                                                      | 1.2 m                                                                                     |