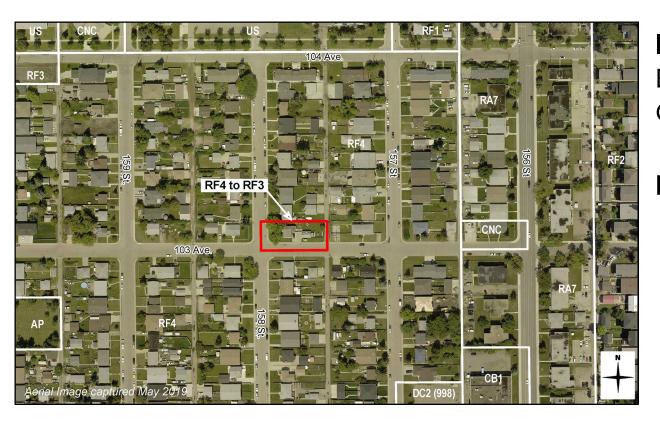

### Jasper Place Area Redevelopment Plan

Figure 8: Britannia Youngstown proposed land use

Proposed Active **Edge Housing** 