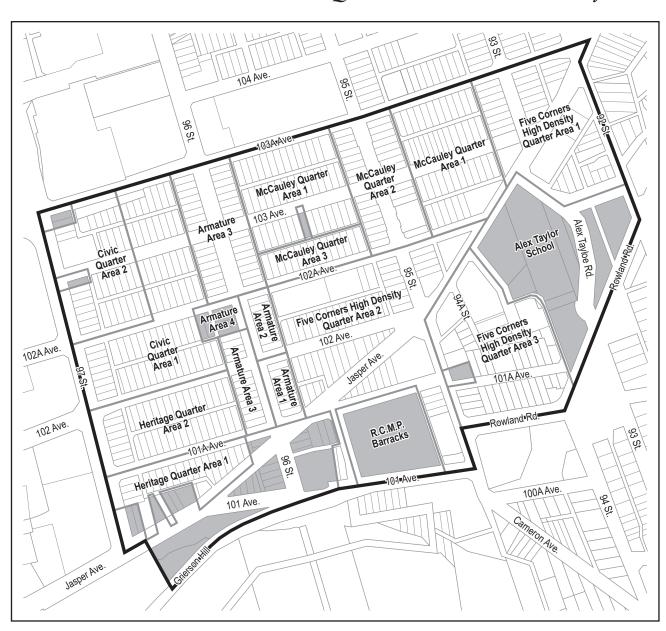

### Appendix I

## The Quarters Downtown Overlay

Sites not included in The Quarters Downtown Overlay

Area Boundary

The Quarters Downtown Overlay Boundary

Table 1: FAR and Height Incentives by Area

| Area                       | Base<br>Level<br>FAR |     | Incentive<br>Level 1<br>FAR | Incentive<br>Level 1<br>Height<br>(metres) | Incentive<br>Level 2<br>FAR | Incentive<br>Level 2<br>Height<br>(metres) | Incentive<br>Level 3<br>FAR | Incentive<br>Level 3<br>Height<br>(metres) |
|----------------------------|----------------------|-----|-----------------------------|--------------------------------------------|-----------------------------|--------------------------------------------|-----------------------------|--------------------------------------------|
| Heritage Quarter<br>Area 1 | 3.0                  | 11m | 4.5                         | 23m                                        | -                           | -                                          | -                           | -                                          |
| Heritage Quarter<br>Area 2 | 3.0                  | 11m | 4.5                         | 23m                                        | 6.0                         | 50m                                        | -                           | -                                          |
| Civic Quarter<br>Area 1    | 3.0                  | 11m | 7.0                         | 47m                                        | 8.0                         | 77m                                        | _                           | -                                          |
| Civic Quarter<br>Area 2    | 3.0                  | 11m | 7.0                         | 47m                                        | 8.0                         | 77m                                        | 10.0                        | 113m                                       |
| The Armature<br>Area 1     | 3.0                  | 11m | 4.5                         | 23m                                        | 6.5                         | 40m                                        | 8.75                        | 52m                                        |
| The Armature<br>Area 2     | 3.0                  | 11m | 4.5                         | 23m                                        | 6.5                         | 40m                                        | -                           | -                                          |
| The Armature<br>Area 3     | 3.0                  | 11m | 4.5                         | 23m                                        | -                           | -                                          | -                           | -                                          |
| McCauley Quarter<br>Area 1 | 1.5                  | 7m  | 3.5                         | 23m                                        | -                           | -                                          | -                           | -                                          |
| McCauley Quarter<br>Area 2 | 2.0                  | 7m  | 3.5                         | 23m                                        | -                           | -                                          | -                           | -                                          |
| McCauley Quarter<br>Area 3 | 1.5                  | 7m  | 4.0                         | 27m                                        | -                           | -                                          | -                           | -                                          |
| Five Corners Area          | 3.0                  | 11m | 7.5                         | 50m                                        | 8.0                         | 85m                                        | -                           | -                                          |
| Five Corners Area<br>2     | 3.0                  | 11m | 7.5                         | 50m                                        | 8.0                         | 85m                                        | -                           | -                                          |
| Five Corners Area<br>3     | 3.0                  | 11m | 7.5                         | 50m                                        | 8.0                         | 85m                                        | 13.5                        | 150m                                       |