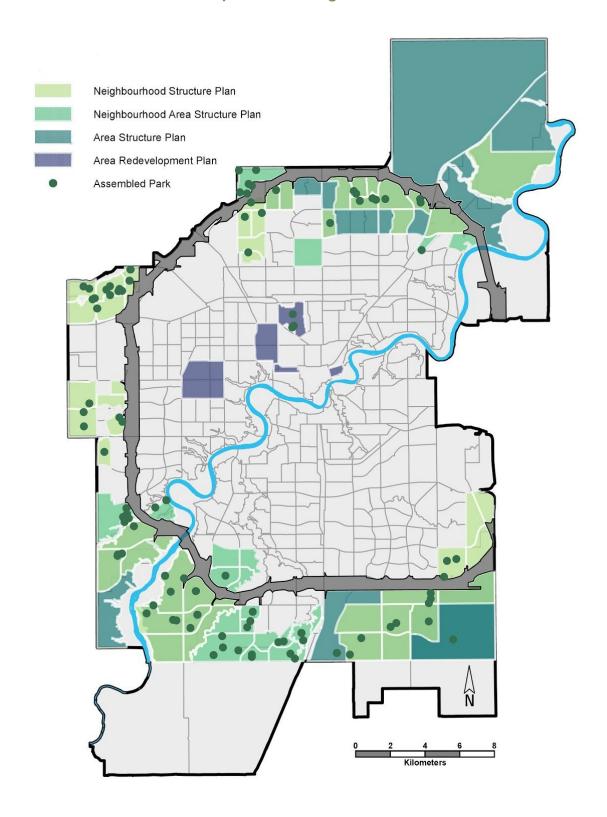

# **Assembled Parks - Development Pending**



Page 1 of 4 Report: UFCSD00096

| Ward<br>Number | Neighbourhood<br>or Park Name | Park Classification<br>(UPMP) | Approx Park Size (Hectares) |
|----------------|-------------------------------|-------------------------------|-----------------------------|
|                | HAWKS RIDGE                   | SCHOOL COMMUNITY              | 4.94                        |
|                | HAWKS RIDGE                   | POCKET PARK                   | 0.15                        |
|                | HAWKS RIDGE                   | POCKET PARK                   | 0.25                        |
|                | KINGLET GARDENS               | NATURAL AREA                  | 1.81                        |
|                | PINTAIL LANDING               | POCKET PARK                   | 0.5