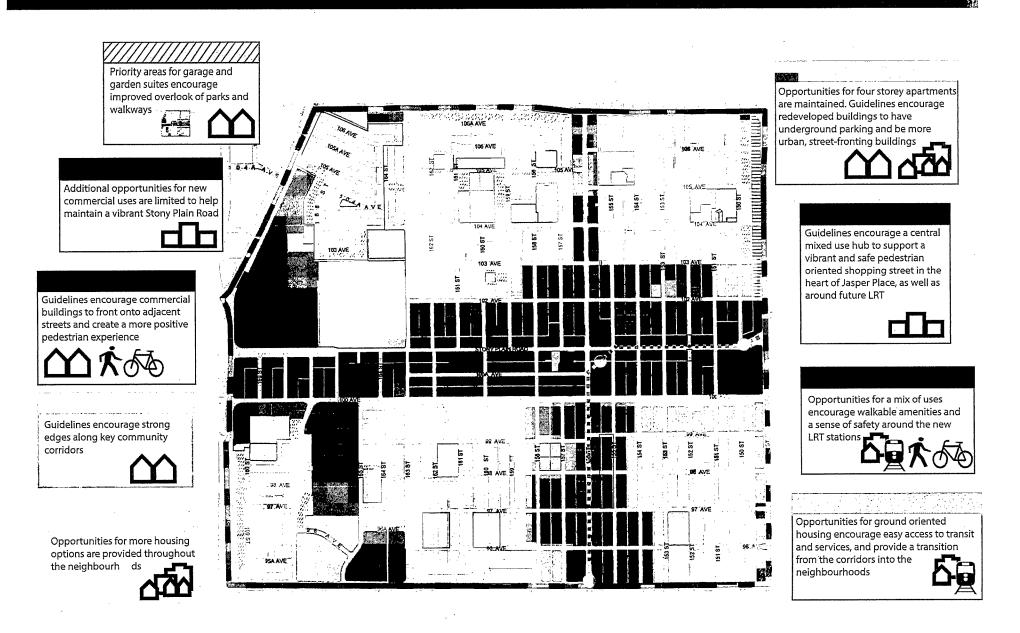

"Figure 12: Jasper Place proposed land use" and replace with "Figure 12: Jasper Place proposed land use" attached hereto as Schedule "B" and forming part of this bylaw;

c. delete "Figure 16: Stony Plain Road focus area proposed land use" and replace with "Figure 16: Stony Plain Road focus area proposed land use" attached hereto as Schedule "C" and forming part of this bylaw.

| READ a first time this  | 29th | day of | April | , A. D. 2019; |
|-------------------------|------|--------|-------|---------------|
| READ a second time this | 29th | day of | April | , A. D. 2019; |
| READ a third time this  | 29th | day of | April | , A. D. 2019; |
| SIGNED and PASSED this  | 29th | day of | April | , A. D. 2019. |

THE CITY OF EDMONTON MAYOR CITY CLERK

#### SCHEDULE "A"

# PROPOSED LAND USE



Figure 6: Jasper Place proposed land use

### SCHEDULE "B"

## PROPOSED LAND USE



Figure 12: Glenwood proposed land use

# PROPOSED LAND USE



Figure 16: Stony Plain Road focus area proposed land use