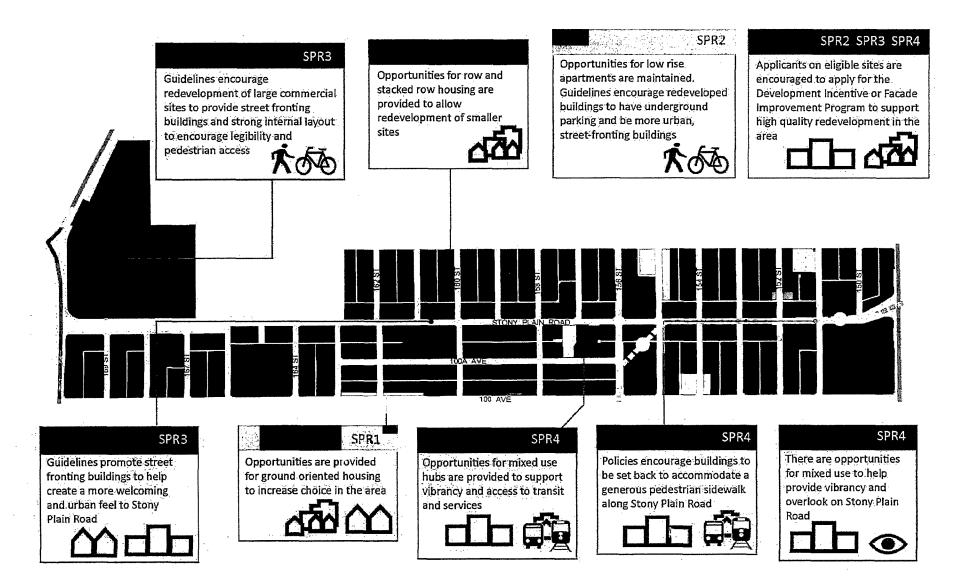

ng part of this bylaw;

c. delete "Figure 16: Stony Plain Road focus area proposed land use" and replace with "Figure 16: Stony Plain Road focus area proposed land use" attached hereto as Schedule "C" and forming part of this bylaw.

| READ a first time this  | 29th | day of | April | , A. D. 2019; |
|-------------------------|------|--------|-------|---------------|
| READ a second time this | 29th | day of | April | , A. D. 2019; |
| READ a third time this  | 29th | day of | April | , A. D. 2019; |
| SIGNED and PASSED this  | 29th | day of | April | , A. D. 2019. |

THE CITY OF EDMONTON MAYOR CITY CLERK

#### SCHEDULE "A"

# PROPOSED LAND USE



Figure 6: Jasper Place proposed land use

### SCHEDULE "B"

## PROPOSED LAND USE



Figure 12: Glenwood proposed land use

# PROPOSED LAND USE



Figure 16: Stony Plain Road focus area proposed land use