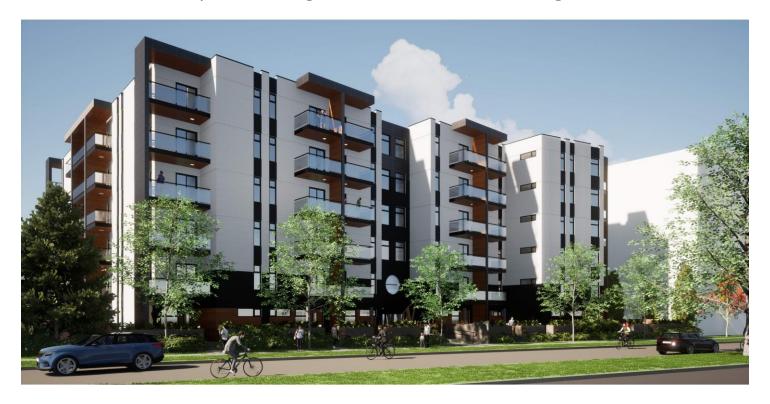

#### Key DC2 Features

 Ground floor, street-oriented units facing University Ave

• FAR: 3.4

• Unit Count: 132

Max Height: 23.0 m

 Potential for shared underground parking facility with neighbouring 114 University I development