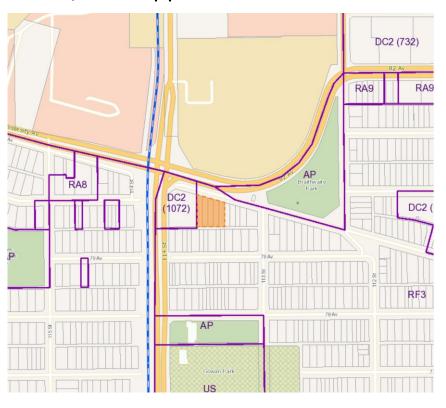

#### Zoning Bylaw

Neighbours 114 University I Development (DC2 1072)

• "high density, transit-oriented, medium rise apartment, with opportunities for small-scale

commercial uses on the ground floor"

- 6 storeys / 25.0m
- FAR 3.5