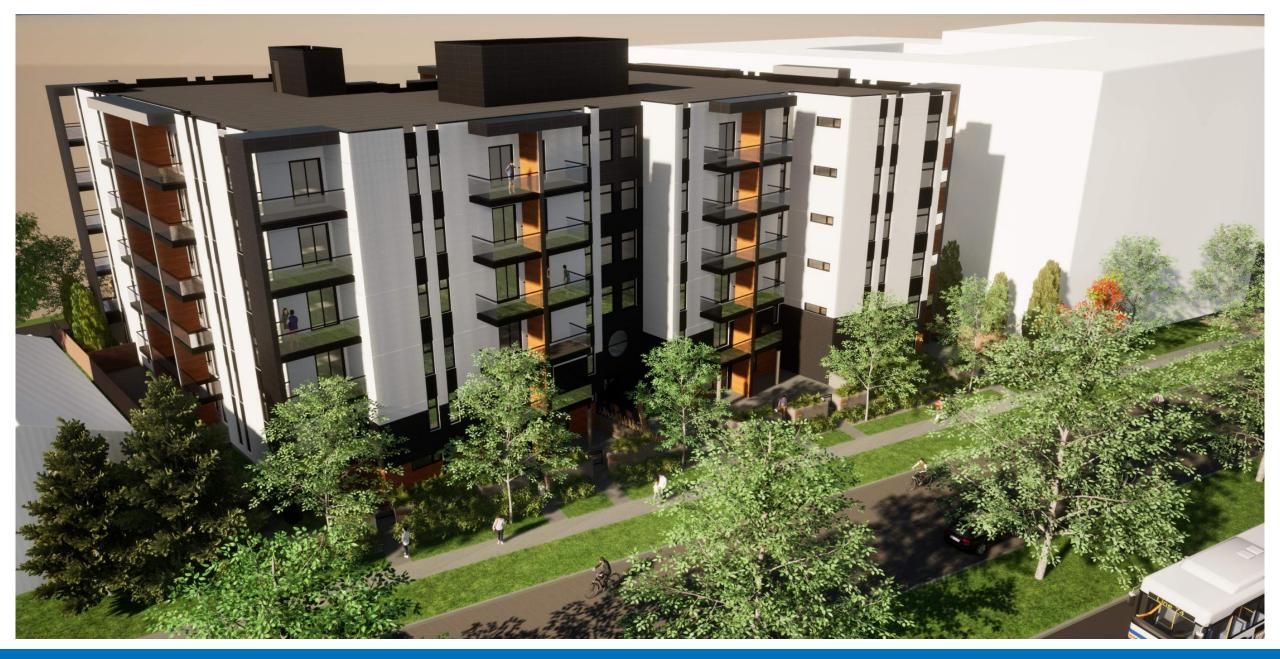

#### Key DC2 Features

 Ground floor, street-oriented units facing University Ave

• FAR: 3.4

• Unit Count: 132

Max Height: 23.0 m

 Potential for shared underground parking facility with neighbouring 114 University I development