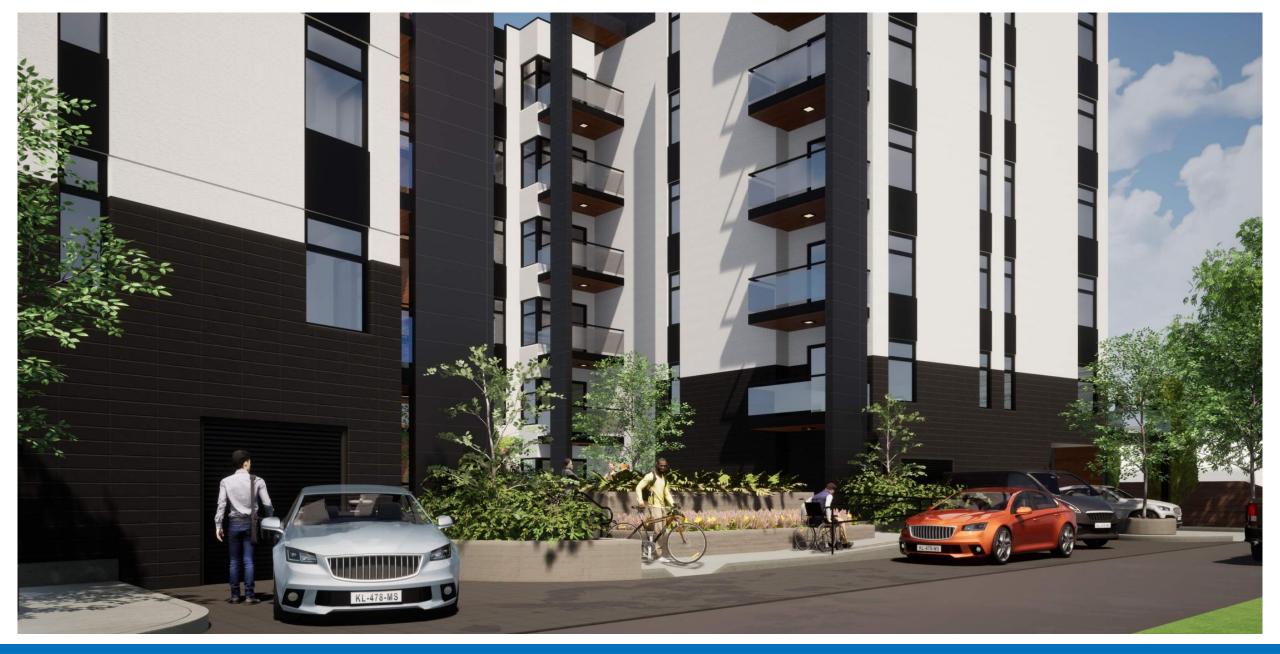

#### Key DC2 Features

 Ground floor, street-oriented units facing University Ave

• FAR: 3.4

• Unit Count: 132

Max Height: 23.0 m

 Potential for shared underground parking facility with neighbouring 114 University I development