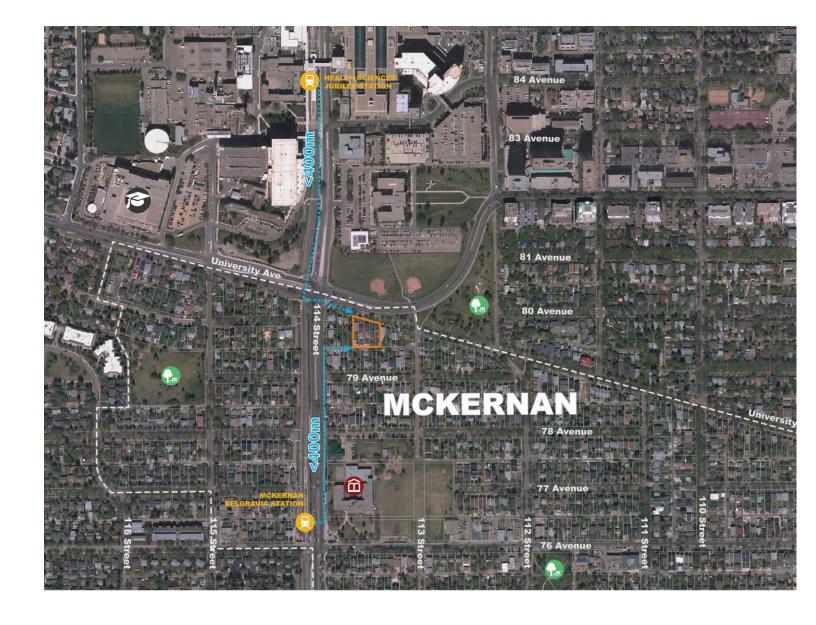

#### Site Context

- <400m from 2 LRT Stations
- Adjacent to University/Garneau Major Node