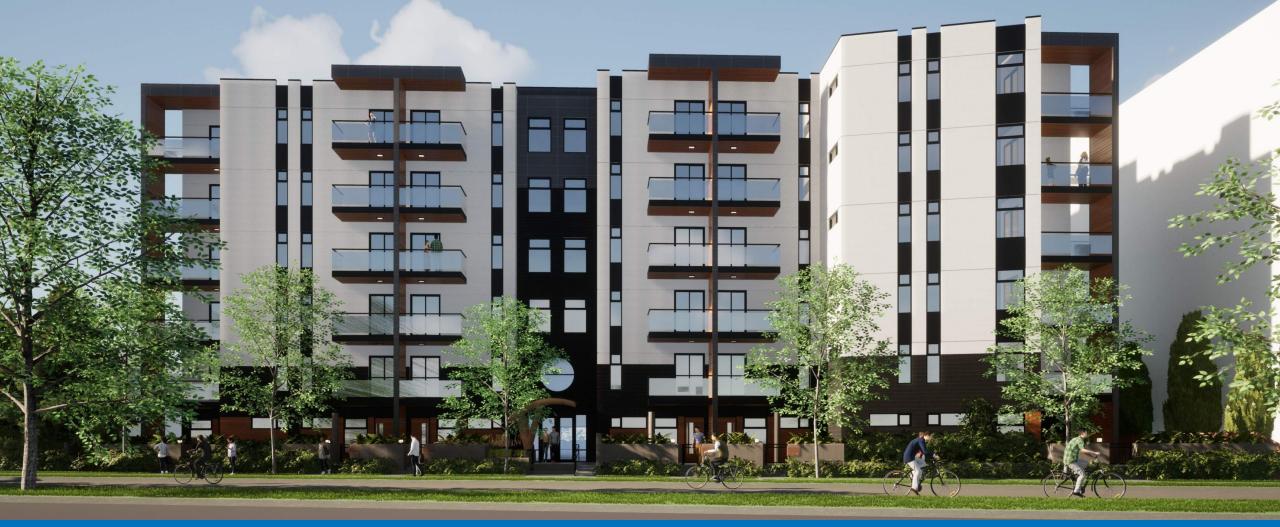

#### **Updated North Elevation**

- January 18 to February 5, 2021:
  - Engaged Edmonton with updated regulations and final design

#### Key DC2 Features

 Ground floor, street-oriented units facing University Ave

• FAR: 3.4

• Unit Count: 132

Max Height: 23.0 m

 Potential for shared underground parking facility with neighbouring 114 University I development