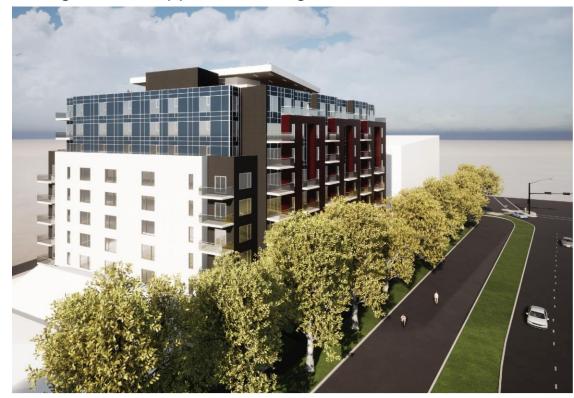

to DC2 Rezoning Charter Bylaw #19630

clarity.

#### Site Context

- <400m from 2 LRT Stations
- Adjacent to University/Garneau Major Node





### **Policy Context**

#### Zoning Bylaw

Neighbours 114 University I Development (DC2 1072)

• "high density, transit-oriented, medium rise apartment, with opportunities for small-scale

commercial uses on the ground floor"

- 6 storeys / 25.0m
- FAR 3.5







## **Policy Context**

McKernan-Belgravia ARP

- Residential (6 storey max)
- Street-oriented units on ground floor facing University Ave





- January 7, 2020:
  - Meeting with McKernan Community League
- January 17, 2020:
  - 80 landowner notification letters sent → 7
    Responses
- February 22, 2020:
  - Pre-Application Open House → 28 attendees

#### Design at Pre-Application Stage





#### **Key Concerns:**

- Height and density in 9 storey built form
- Lacking conformance with ARP
- Traffic generation & too much parking
- Interface with lower density neighbourhood to the south





- Applicant design responses following public engagement:
  - Significant reductions in FAR/massing, height, and unit count
  - Increased south setback including addition of rear courtyard
  - Achieves conformance with ARP

#### Original North Elevation



#### **Updated North Elevation**





- January 18 to February 5, 2021:
  - Engaged Edmonton with updated regulations and final design





#### Key DC2 Features

 Ground floor, street-oriented units facing University Ave

• FAR: 3.4

• Unit Count: 132

Max Height: 23.0 m

 Potential for shared underground parking facility with neighbo