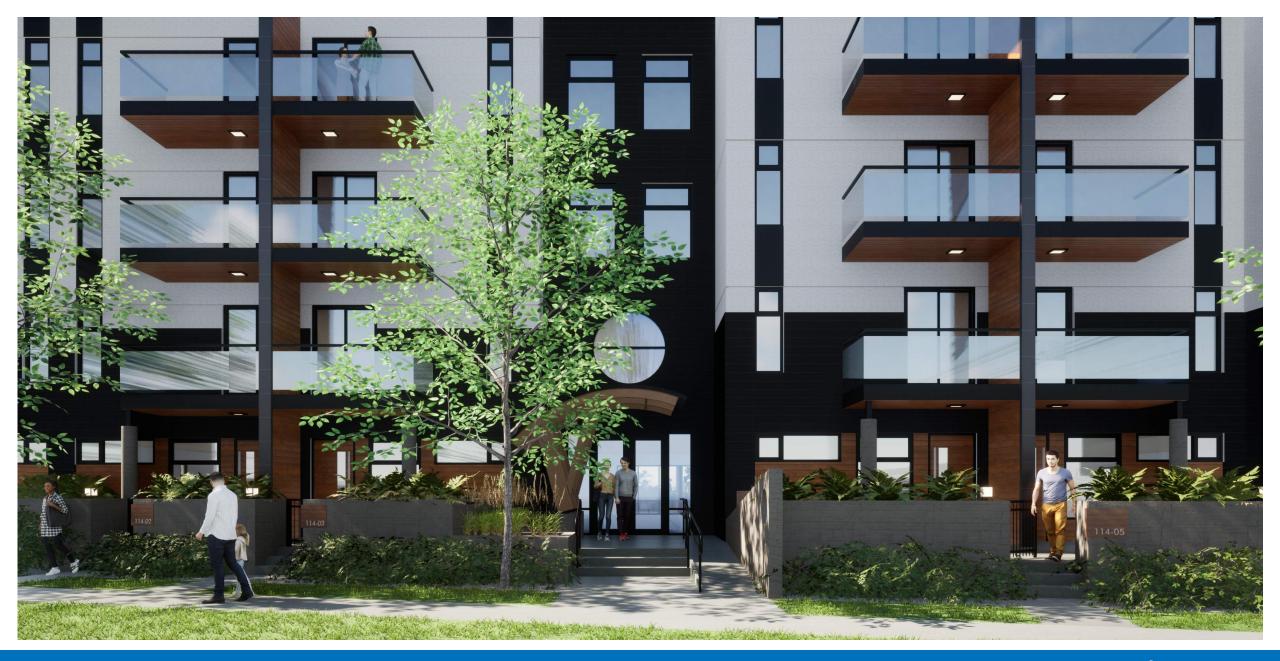

#### Key DC2 Features

 Ground floor, street-oriented units facing University Ave

• FAR: 3.4

• Unit Count: 132

Max Height: 23.0 m

 Potential for shared underground parking facility with neighbouring 114 University I development