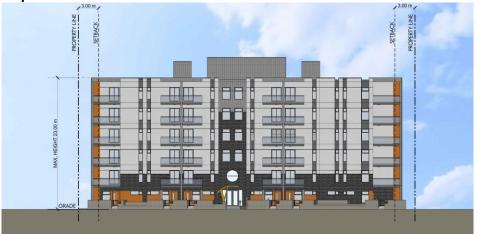

#### **Updated North Elevation**

- January 18 to February 5, 2021:
  - Engaged Edmonton with updated regulations and final design

#### Key DC2 Features

 Ground floor, street-oriented units facing University Ave

• FAR: 3.4

• Unit Count: 132

Max Height: 23.0 m

 Potential for shared underground parking facility with neighbouring 114 University I development