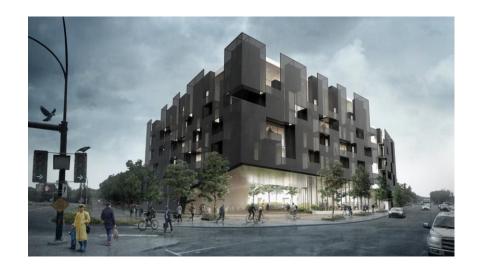

# 114 University II

11323 to 11335 University Avenue NW



RF3 to DC2 Rezoning Charter Bylaw #19630

clarity.

#### Site Context

- <400m from 2 LRT Stations
- Adjacent to University/Garneau Major Node





### **Policy Context**

#### Zoning Bylaw

Neighbours 114 University I Development (DC2 1072)

• "high density, transit-oriented, medium rise apartment, with opportunities for small-scale

commercial uses on the ground floor"

- 6 storeys / 25.0m
- FAR 3.5







## **Policy Context**

McKernan-Belgravia ARP

- Residential (6 storey max)
- Street-oriented units on ground floor facing University Ave





- January 7, 2020:
  - Meeting with McKernan Community League
- January 17, 2020:
  - 80 landowner notification letters sent → 7
    Responses
- February 22, 2020:
  - Pre-Application Open House → 28 attendees

#### Design at Pre-Application Stage





#### **Key Concerns:**

- Height and density in 9 storey built form
- Lacking conformance with ARP
- Traffic generation & too much parking
- Interface with lower density neighbourhood to the south





- Applicant design responses following public engagement:
  - Significant reductions in FAR/massing, height, and unit count
  - Increased south setback including addition of rear courtyard
  - Ach