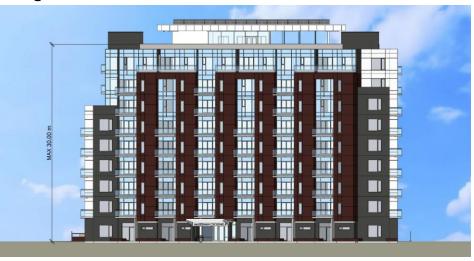

#### **Updated North Elevation**

- January 18 to February 5, 2021:
  - Engaged Edmonton with updated regulations and final design

#### Key DC2 Features

 Ground floor, street-oriented units facing University Ave

• FAR: 3.4

• Unit Count: 132

Max Height: 23.0 m

 Potential for shared underground parking facility with neighbouring 114 University I development