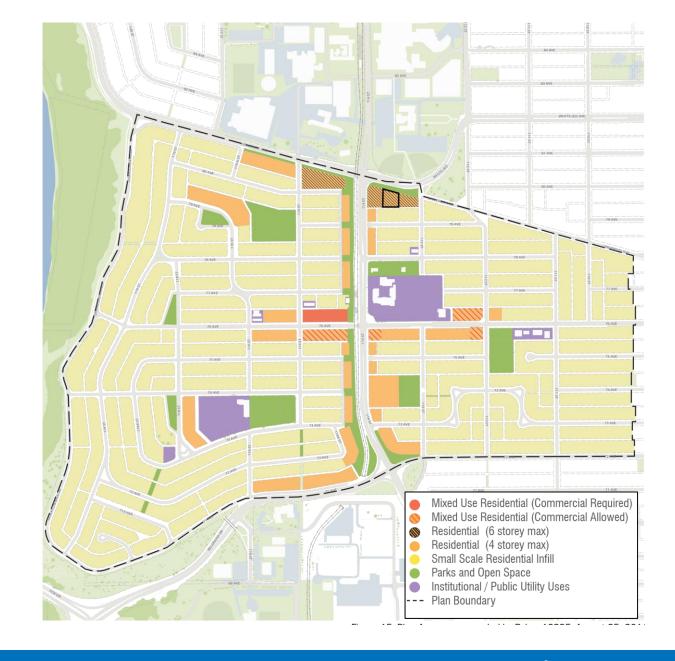

## **Policy Context**

McKernan-Belgravia ARP

- Residential (6 storey max)
- Street-oriented units on ground floor facing University Ave

- January 7, 2020:
  - Meeting with McKernan Community League
- January 17, 2020:
  - 80 landowner notification letters sent → 7
    Responses
- February 22, 2020:
  - Pre-Application Open House → 28 attendees