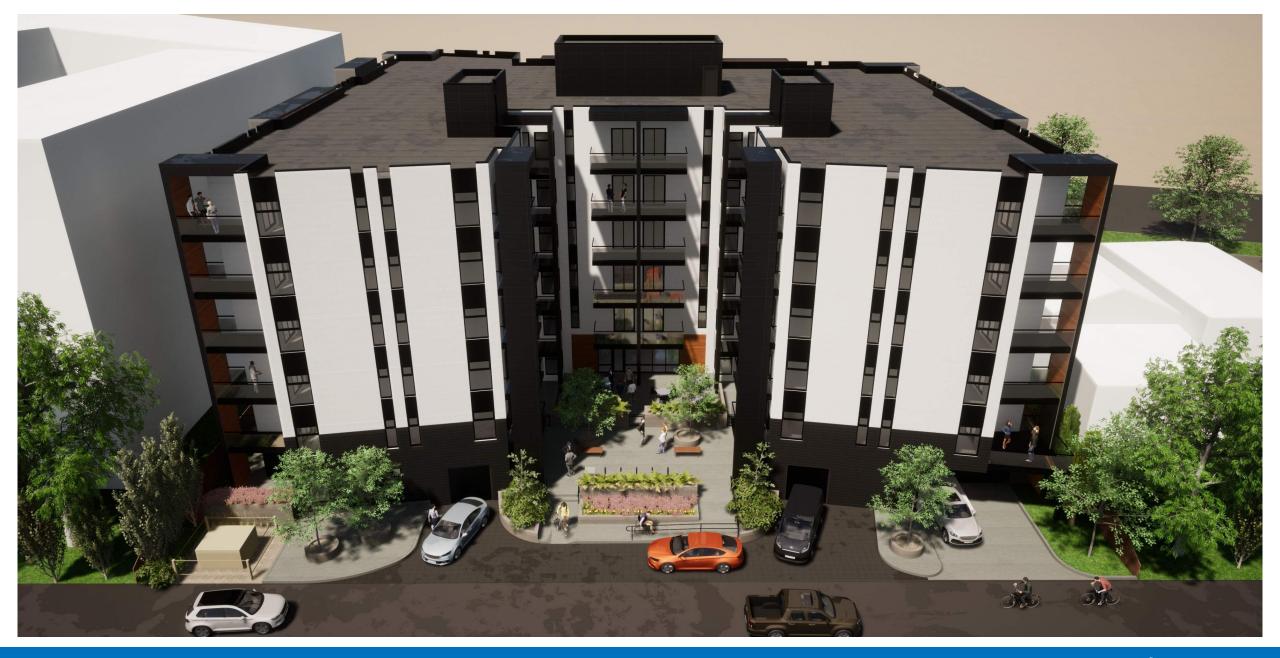

#### Key DC2 Features

 Ground floor, street-oriented units facing University Ave

• FAR: 3.4

• Unit Count: 132

Max Height: 23.0 m

 Potential for shared underground parking facility with neighbouring 114 University I development