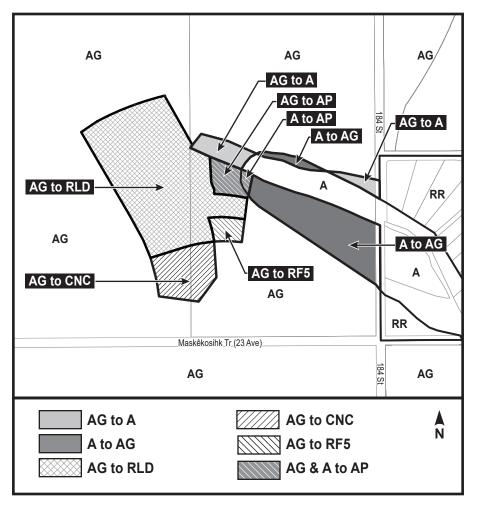

## A Bylaw to amend Bylaw 12800, as amended, The Edmonton Zoning Bylaw <u>Amendment No. 3181</u>

WHEREAS portions of SE-5-52-25-4; located at 18904 - 23 Avenue NW and 2304 - 184 Street NW, River's Edge, Edmonton, Alberta, are specified on the Zoning Map as (A) Metropolitan Recreation Zone and (AG) Agricultural Zone; and

WHEREAS an application was made to rezone the above described property to (A) Metropolitan Recreation Zone, (AG) Agricultural Zone, (AP) Public Parks Zone, (CNC) Neighbourhood Convenience Commercial Zone, (RF5) Row Housing Zone, (RLD) Residential Low Density Zone;

1. The Zoning Map, being Part III to Bylaw 12800 The Edmonton Zoning Bylaw is hereby amended by rezoning the lands legally described as portions of SE-5-52-25-4; located at 18904 -23 Avenue NW and 2304 - 184 Street NW, River's Edge, Edmonton, Alberta, which lands are shown on the sketch plan annexed hereto as Schedule "A", from (A) Metropolitan Recreation Zone and (AG) Agricultural Zone to (A) Metropolitan Recreation Zone, (AG) Agricultural Zone, (AP) Public Parks Zone, (CNC) Neighbourhood Convenience Commercial Zone, (RF5) Row Housing Zone, (RLD) Residential Low Density Zone.

2. Appendix 1 of the North Saskatchewan River Valley and Ravine System Protection Overlay being Section 811 of the Edmonton Zoning Bylaw is hereby amended by adding those lands shown as (A) Metropolitan Recreation Zone as shown on the sketch plan attached as Schedule "A" and deleting those lands shown as (AG) Agricultural Zone, (AP) Public Parks Zone, (CNC) Neighbourhood Convenience Commercial Zone, (RF5) Row Housing Zone, (RLD) Residential Low Density Zone as shown on the sketch plan attached as Schedule "A", such lands legally described as portions of SE-5-52-25-4; located at 18904 - 23 Avenue NW and 2304 - 184 Street NW, River's Edge, Edmonton, Alberta within the area of application of the North Saskatchewan River Valley and Ravine System Protection Overlay.