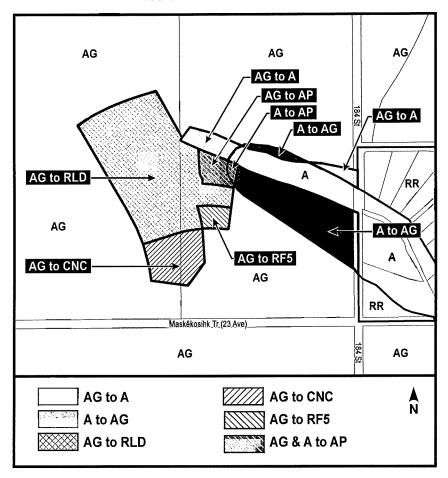

## A Bylaw to amend Bylaw 12800, as amended, The Edmonton Zoning Bylaw Amendment No. 3181

WHEREAS portions of SE-5-52-25-4; located at 18904 - 23 Avenue NW and 2304 - 184 Street NW, River's Edge, Edmonton, Alberta, are specified on the Zoning Map as (A) Metropolitan Recreation Zone and (AG) Agricultural Zone; and

WHEREAS an application was made to rezone the above described property to (A) Metropolitan Recreation Zone, (AG) Agricultural Zone, (AP) Public Parks Zone, (CNC) Neighbourhood Convenience Commercial Zone, (RF5) Row Housing Zone, (RLD) Residential Low Density Zone;

- 1. The Zoning Map, being Part III to Bylaw 12800 The Edmonton Zoning Bylaw is hereby amended by rezoning the lands legally described as portions of SE-5-52-25-4; located at 18904 23 Avenue NW and 2304 184 Street NW, River's Edge, Edmonton, Alberta, which lands are shown on the sketch plan annexed hereto as Schedule "A", from (A) Metropolitan Recreation Zone and (AG) Agricultural Zone to (A) Metropolitan Recreation Zone, (AG) Agricultural Zone, (AP) Public Parks Zone, (CNC) Neighbourhood Convenience Commercial Zone, (RF5) Row Housing Zone, (RLD) Residential Low Density Zone.
- 2. Appendix 1 of the North Saskatchewan River Valley and Ravine System Protection Overlay being Section 811 of the Edmonton Zoning Bylaw is hereby amended by adding those lands shown as (A) Metropolitan Recreation Zone as shown on the sketch plan attached as Schedule "A" and deleting those lands shown as (AG) Agricultural Zone, (AP) Public Parks Zone, (CNC) Neighbourhood Convenience Commercial Zone, (RF5) Row Housing Zone, (RLD)

Residential Low Density Zone as shown on the sketch plan attached as Schedule "A", such lands legally described as portions of SE-5-52-25-4; located at 18904 - 23 Avenue NW and 2304 - 184 Street NW, River's Edge, Edmonton, Alberta within the area of application of the North Saskatchewan River Valley and Ravine System Protection Overlay.