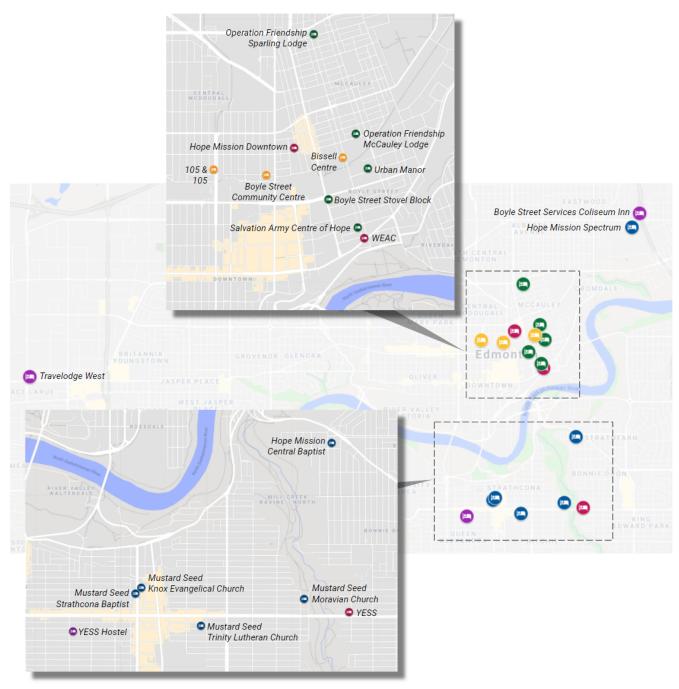

## **Service Access Map**

## **Legend**

- Temporary Congregate Shelter (6)
- Permanent Shelter (3)
- Permanent Short-Term Supportive Housing (5)
- Temporary Hotel (3)

City Supported Day Programs (3)

## Attachment 2

| Shelter Type                                     | Name                                            | Address                         |
|--------------------------------------------------|-------------------------------------------------|---------------------------------|
| Temporary<br>Congregate<br>Shelter               | Mustard Seed Trinity Lutheran Church            | 10014 81 Avenue NW              |
|                                                  | Mustard Seed Moravian Church                    | 9540 83 Avenue NW               |
|                                                  | Hope Mission Central Baptist                    | 9419 95 Street NW               |
|                                                  | Mustard Seed Strathcona Baptist                 | 8318 104 Street NW              |
|                                                  | Hope Mission Spectrum                           | 7300 116 Avenue NW              |
|                                                  | Mustard Seed Knox Evangelical Church            | 8403 104 Street NW              |
| Permanent<br>Short-Term<br>Supportive<br>Housing | Salvation Army Centre of Hope                   | 9611 102 Avenue NW              |
|                                                  | Operation Friendship McCauley Lodge             | 9526 106 Avenue NW              |
|                                                  | Operation Friendship Sparling Lodge             | 9540 110a Avenue NW             |
|                                                  | Urban Manor                                     | 9524 104 Avenue NW              |
|                                                  | Boyle Street Stovel Block                       | 10327 97 Street NW              |
| City Supported<br>Day Programs                   | 105 & 105                                       | 10542 105 Street NW             |
|                                                  | Boyle Street Community Centre                   | 10116 105 Avenue NW             |
|                                                  | Bissell Centre                                  | 10527 96 Street NW              |
| Permanent<br>Shelter                             | Hope Mission Downtown                           | 9908 106 Avenue NW              |
|                                                  | WEAC                                            | 9611 101A Avenue NW             |
|                                                  | YESS                                            | 9310 82 Avenue NW               |
| Temporary<br>Hotel                               | Boyle Street Services Coliseum Inn              | 11845 Wayne Gretzky<br>Drive NW |
|                                                  | Travelodge West                                 | 18320 Stony Plain Rd            |
|                                                  | YESS Hostel                                     | 10647 81 Avenue NW              |
| Specialty<br>Sites Not<br>Visualized on<br>Map   | Edmonton Isolation Centre                       | Southside*                      |
|                                                  | Sandy's Place Isolation Centre                  | Downtown*                       |
|                                                  | Additional Homeward Trust Hotel<br>Activiations | Locations being finalized       |