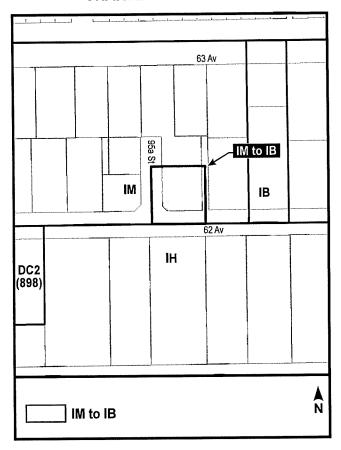

## A Bylaw to amend Bylaw 12800, as amended, The Edmonton Zoning Bylaw Amendment No. 3202

WHEREAS Lot 13, Block 4, Plan 6228HW and Block OT, Plan 6228HW; located at 9512 - 62 Avenue NW and 9528 - 62 Avenue NW, Rosedale Industrial, Edmonton, Alberta, are specified on the Zoning Map as (IM) Medium Industrial Zone; and

1. The Zoning Map, being Part III to Bylaw 12800 The Edmonton Zoning Bylaw is hereby amended by rezoning the lands legally described as Lot 13, Block 4, Plan 6228HW and Block OT, Plan 6228HW; located at 9512 - 62 Avenue NW and 9528 - 62 Avenue NW, Rosedale Industrial, Edmonton, Alberta, which lands are shown on the sketch plan attached as Schedule "A", from (IM) Medium Industrial Zone to (IB) Business Industrial Zone.