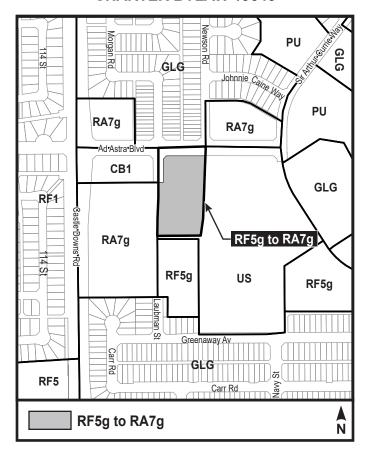

## A Bylaw to amend Bylaw 12800, as amended, The Edmonton Zoning Bylaw Amendment No. 3186

WHEREAS a portion of SW-29-53-24-4 and NW-29-53-24-4; located at 10555-153 Avenue NW, Griesbach, Edmonton, Alberta, are specified on the Zoning Map and Appendix 1 to Section 940 Special Area Griesbach as (RF5g) Griesbach Row Housing Zone; and

1. The Zoning Map, being Part III to Bylaw 12800 The Edmonton Zoning Bylaw is hereby amended by rezoning the lands legally described as a portion of SW-29-53-24-4 and NW-29-53-24-4; located at 10555-153 Avenue NW, Griesbach, Edmonton, Alberta, which lands are shown on the sketch plan attached as Schedule "A", from (RF5g) Griesbach Row Housing Zone to (RA7g) Griesbach Low Rise Apartment Zone.