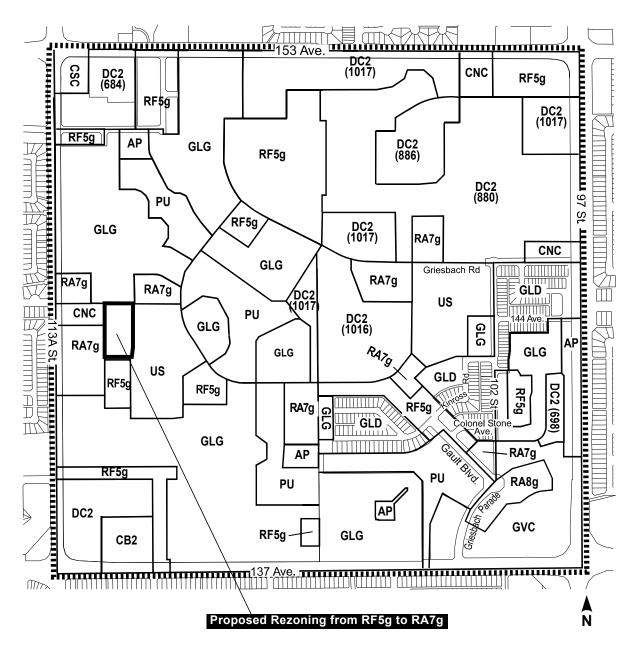

2. The Edmonton Zoning Bylaw is hereby further amended by deleting from it Appendix 1 to Section 940 Special Area Griesbach and substituting therefore as Appendix 1 the map attached as Schedule "B".

| READ a first time this  | day of | , A.D. 2021          |
|-------------------------|--------|----------------------|
| READ a second time this | day of | , A.D. 2021          |
| READ a third time this  | day of | , A.D. 2021          |
| SIGNED and PASSED this  | day of | , A.D. 2021.         |
|                         |        |                      |
|                         |        | THE CITY OF EDMONTON |
|                         |        |                      |
|                         |        |                      |
|                         |        | MAYOR                |

## Special Area, Griesbach

Appendix 1 to Section 940 of Bylaw 12800, as amended by subsequent appropriate Bylaws.

Special Area Boundary

Amendment Boundary