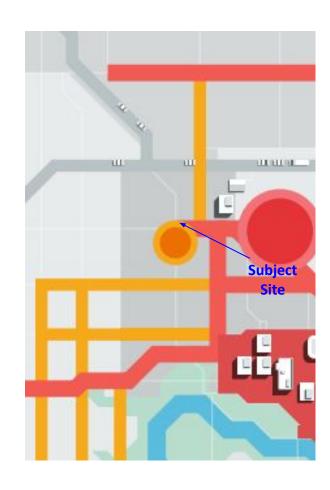

| 4.5 m                                    |
| West                              | 1.2 m                                                                            | 1.2 m                                                                            | 1.2 m<br>3.0 m above 10.0 m              |
| South                             | 15.2 m<br>40% of Site Depth                                                      | 15.2 m<br>40% of Site Depth                                                      | 7.5 m                                    |
| East                              | n/a                                                                              | 2.0 m                                                                            | 1.2 m<br>3.0 m above 10.0 m              |









ADMINISTRATION'S RECOMMENDATION: APPROVAL