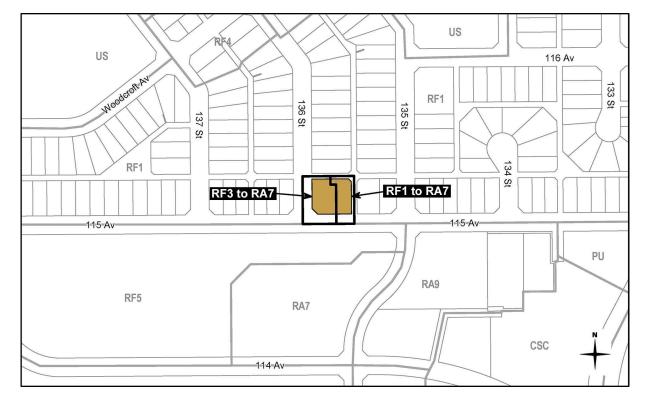

|                                   | <b>RF1 Zone</b> <i>Current</i>                                                   | <b>RF3 Zone</b> <i>Current</i>                                                   | <b>RA7 Zone</b> <i>Proposed</i>          |
|-----------------------------------|----------------------------------------------------------------------------------|----------------------------------------------------------------------------------|------------------------------------------|
| Maximum Height                    | 8.9 m                                                                            | 8.9 m                                                                            | 14.5 m flat roof/<br>16.0 m pitched roof |
| Maximum Floor Area<br>Ratio (FAR) | n/a                                                                              | n/a                                                                              | 2.3                                      |
| Maximum Density                   | Two (2) Principal Dwellings<br>Two (2) Secondary Suites<br>Two (2) Garden Suites | Six (6) Principal Dwellings<br>Six (6) Secondary Suites<br>Six (6) Garden Suites | No maximum                               |
| Minimum Setbacks and Stepbacks    |                                                                                  |                                                                                  |                                          |
| North                             | Determined based on adjacent front setback                                       | Determined based on adjacent front setback                                       | 4.5 m                                    |
| West                              | 1.2 m                                                                            | 1.2 m                                                                            | 1.2 m<br>3.0 m above 10.0 m              |
| South                             | 15.2 m<br>40% of Site Depth                                                      | 15.2 m<br>40% of Site Depth                                                      | 7.5 m                                    |
| East                              | n/a                                                                              | 2.0 m                                                                            | 1.2 m<br>3.0 m above 10.0 m              |