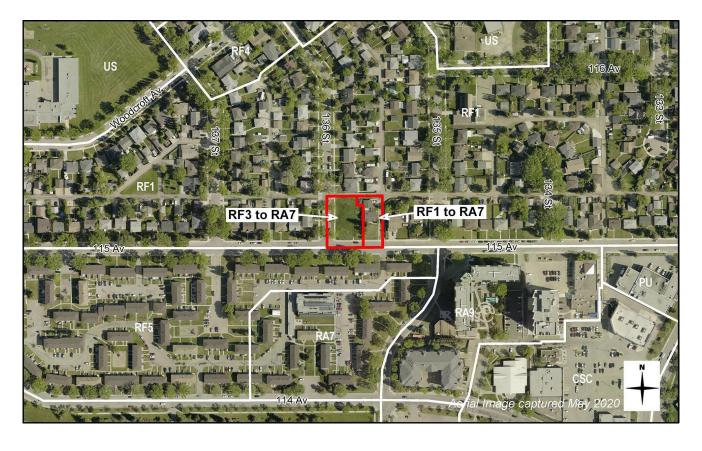

| 4.5 m                                    |
| West                              | 1.2 m                                                                            | 1.2 m                                                                            | 1.2 m<br>3.0 m above 10.0 m              |
| South                             | 15.2 m<br>40% of Site Depth                                                      | 15.2 m<br>40% of Site Depth                                                      | 7.5 m                                    |
| East                              | n/a                                                                              | 2.0 m                                                                            | 1.2 m<br>3.0 m above 10.0 m              |









ADMINISTRATION'S RECOMMENDATION: APPROVAL