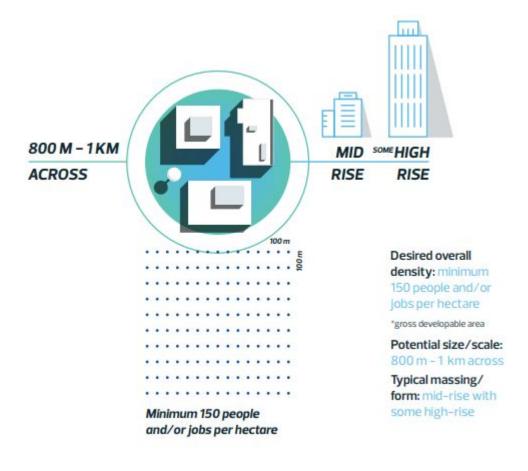

| 4.5 m                                    |
| West                              | 1.2 m                                                                            | 1.2 m                                                                            | 1.2 m<br>3.0 m above 10.0 m              |
| South                             | 15.2 m<br>40% of Site Depth                                                      | 15.2 m<br>40% of Site Depth                                                      | 7.5 m                                    |
| East                              | n/a                                                                              | 2.0 m                                                                            | 1.2 m<br>3.0 m above 10.0 m              |









ADMINISTRATION'S RECOMMENDATION: APPROVAL