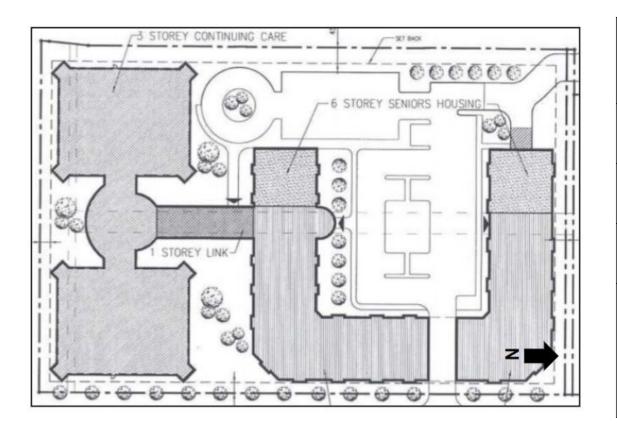

ITEM 3.17 CHARTER BYLAW 19675 CENTRAL McDOUGALL

DEVELOPMENT SERVICES April 20, 2021







| REGULATION                     | DC2.1098<br>Current Zone         |  |
|--------------------------------|----------------------------------|--|
| Height                         | 30.0 m                           |  |
| FAR                            | 3.5                              |  |
| Max Dwellings                  | 200                              |  |
| Setbacks North South East West | 3.0 m<br>3.0 m<br>3.0 m<br>4.5 m |  |

## 4 PROPOSED ZONING



| REGULATION    | DC2.1098<br>Current Zone | CB2 & MSO<br>Proposed Zone |
|---------------|--------------------------|----------------------------|
| Height        | 30.0 m                   | 23.0 m16                   |
| FAR           | 3.5                      | 3.5                        |
| Max Dwellings | 220