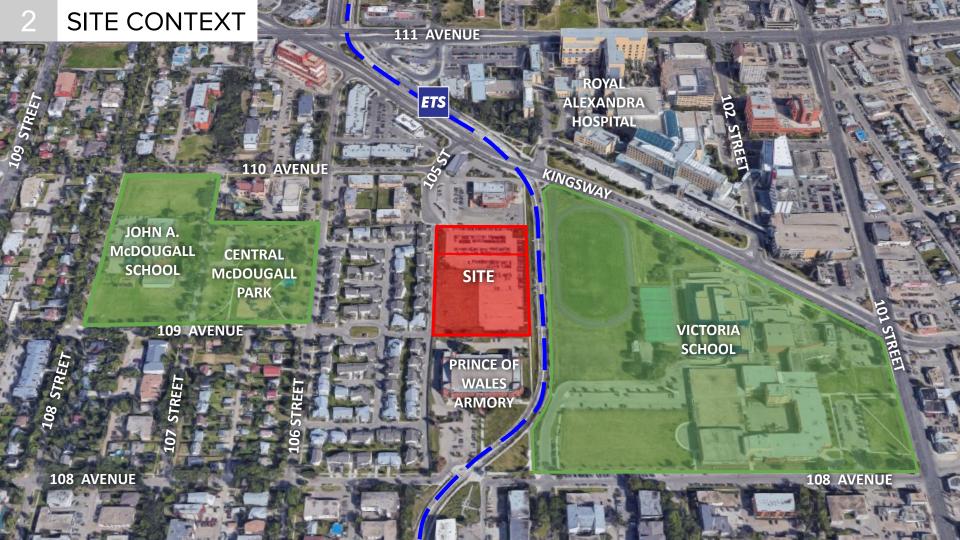

ITEM 3.17 CHARTER BYLAW 19675 CENTRAL McDOUGALL

DEVELOPMENT SERVICES April 20, 2021

| REGULATION                     | DC2.1098<br>Current Zone         |  |
|--------------------------------|----------------------------------|--|
| Height                         | 30.0 m                           |  |
| FAR                            | 3.5                              |  |
| Max Dwellings                  | 200                              |  |
| Setbacks North South East West | 3.0 m<br>3.0 m<br>3.0 m<br>4.5 m |  |