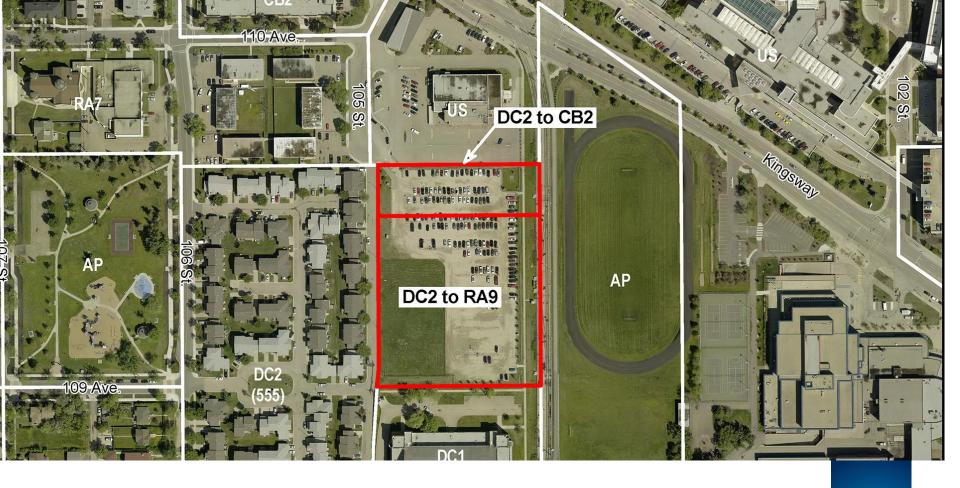

## 4 PROPOSED ZONING

| REGULATION    | DC2.1098<br>Current Zone | CB2 & MSO<br>Proposed Zone |
|---------------|--------------------------|----------------------------|
| Height        | 30.0 m                   | 23.0 m16                   |
| FAR           | 3.5                      | 3.5                        |
| Max Dwellings | 220                      | None                       |
| Setbacks      |                          |                            |
| North         | 3.0 m                    | 1.0 m                      |
| South         | 3.0 m                    | 4.5 m                      |
| East          | 3.0 m                    | 1.0 m                      |
| West          | 4.5 m                    | 6.0 m                      |

## PROPOSED ZONING

| REGULATION    | DC2.1098<br>Current Zone | RA9 Zone<br>Proposed Zone |
|---------------|--------------------------|---------------------------|
| Height        | 30.0 m                   | 60.0 m                    |
| FAR           | 3.5                      | 4.3                       |
| Max Dwellings | 220                      | 622                       |
| Setbacks      |                          |                           |
| North         | 3.0 m                    | 6.0 m                     |
| South         | 3.0 m                    | 7.5 m                     |
| East          | 3.0 m                    | 7.5 m                     |
| West          | 4.5 m                    | 7.5 m                     |