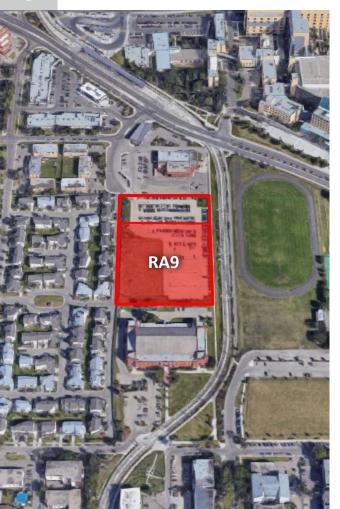

## PROPOSED ZONING

| REGULATION    | DC2.1098<br>Current Zone | RA9 Zone<br>Proposed Zone |
|---------------|--------------------------|---------------------------|
| Height        | 30.0 m                   | 60.0 m                    |
| FAR           | 3.5                      | 4.3                       |
| Max Dwellings | 220                      | 622                       |
| Setbacks      |                          |                           |
| North         | 3.0 m                    | 6.0 m                     |
| South         | 3.0 m                    | 7.5 m                     |
| East          | 3.0 m                    | 7.5 m                     |
| West          | 4.5 m                    | 7.5 m                     |