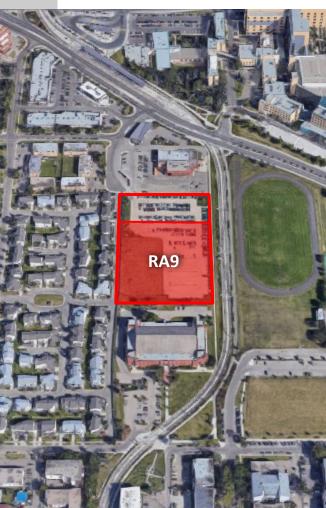

## PROPOSED ZONING

| REGULATION    | DC2.1098<br>Current Zone | RA9 Zone<br>Proposed Zone |
|---------------|--------------------------|---------------------------|
| Height        | 30.0 m                   | 60.0 m                    |
| FAR           | 3.5                      | 4.3                       |
| Max Dwellings | 220                      | 622                       |
| Setbacks      |                          |                           |
| North         | 3.0 m                    | 6.0 m                     |
| South         | 3.0 m                    | 7.5 m                     |
| East          | 3.0 m                    | 7.5 m                     |
| West          | 4.5 m                    | 7.5 m                     |