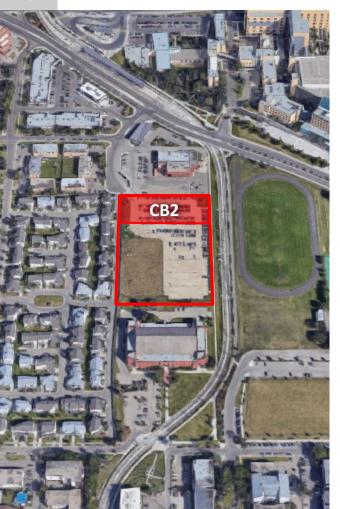

## 4 PROPOSED ZONING

| REGULATION    | DC2.1098<br>Current Zone | CB2 & MSO<br>Proposed Zone |
|---------------|--------------------------|----------------------------|
| Height        | 30.0 m                   | 23.0 m16                   |
| FAR           | 3.5                      | 3.5                        |
| Max Dwellings | 220                      | None                       |
| Setbacks      |                          |                            |
| North         | 3.0 m                    | 1.0 m                      |
| South         | 3.0 m                    | 4.5 m                      |
| East          | 3.0 m                    | 1.0 m                      |
| West          | 4.5 m                    | 6.0 m                      |