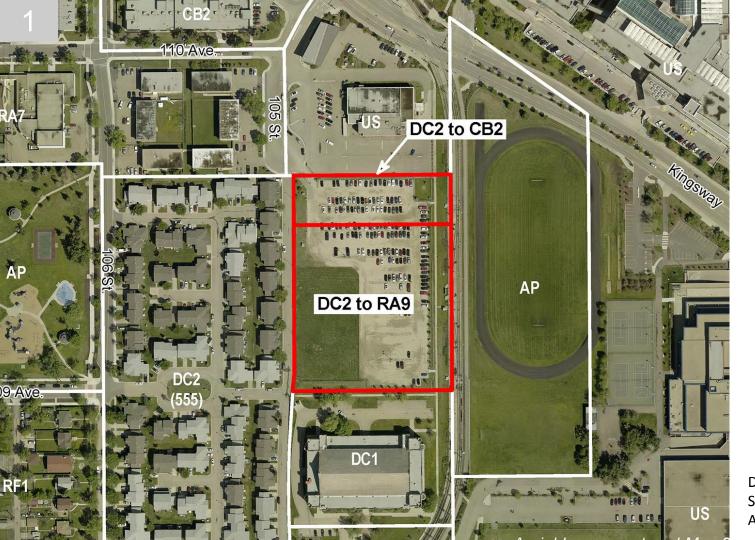

## 4 PROPOSED ZONING

| REGULATION    | DC2.1098<br>Current Zone | CB2 & MSO<br>Proposed Zone |
|---------------|--------------------------|----------------------------|
| Height        | 30.0 m                   | 23.0 m16                   |
| FAR           | 3.5                      | 3.5                        |
| Max Dwellings | 220                      | None                       |
| Setbacks      |                          |                            |
| North         | 3.0 m                    | 1.0 m                      |
| South         | 3.0 m                    | 4.5 m                      |
| East          | 3.0 m                    | 1.0 m                      |
| West          | 4.5 m                    | 6.0 m                      |

## PROPOSED ZONING

| REGULATION    | DC2.1098<br>Current Zone | RA9 Zone<br>Proposed Zone |
|---------------|--------------------------|---------------------------|
| Height        | 30.0 m                   | 60.0 m                    |
| FAR           | 3.5                      | 4.3                       |
| Max Dwellings | 220                      | 622                       |
| Setbacks      |                          |                           |
| North         | 3.0 m                    | 6.0 m                     |
| South         | 3.0 m                    | 7.5 m                     |
| East          | 3.0 m                    | 7.5 m                     |
| West          | 4.5 m                    | 7.5 m                     |