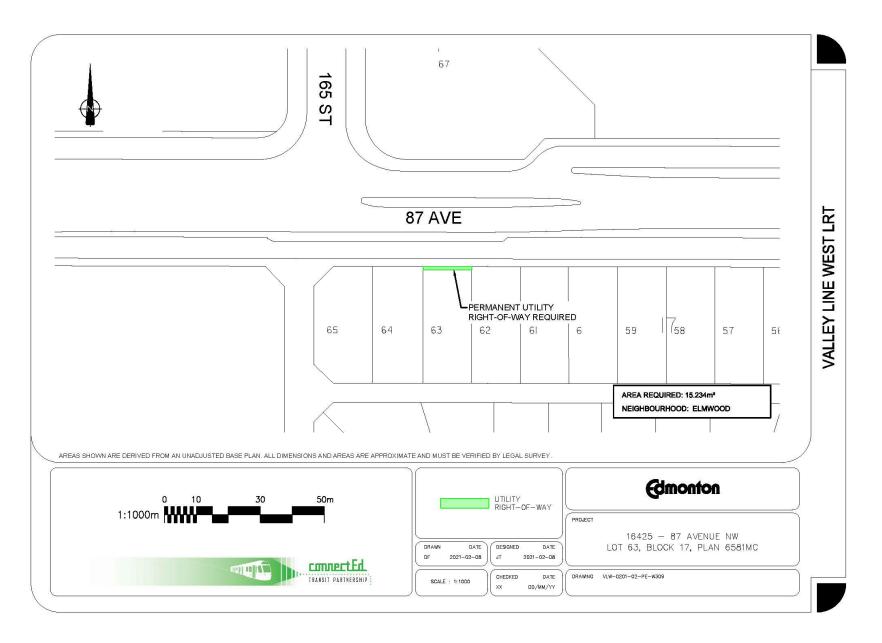

| Municipal Address                          | Approval to Commence Expropriation Report Date, Number and Property Number                                                                                             |  |
|--------------------------------------------|------------------------------------------------------------------------------------------------------------------------------------------------------------------------|--|
| 16425 - 87 Avenue NW,<br>Edmonton, Alberta | Approval to Commence Expropriation of Utility Right of Ways and Partial Land Requirements (December 2, 2019 - Integrated Infrastructure Services CR_7391 (Property 13) |  |

Approval is sought, pursuant to the *Expropriation Act*, to expropriate a Permanent Utility Right of Way over the **approximately 15.234 square meters, more or less,** portion of the lands as shown below, of:

| Legal Description: | PLAN 6581MC                               |
|--------------------|-------------------------------------------|
|                    | BLOCK 17                                  |
|                    | LOT 63                                    |
|                    | EXCEPTING THEREOUT ALL MINES AND MINERALS |