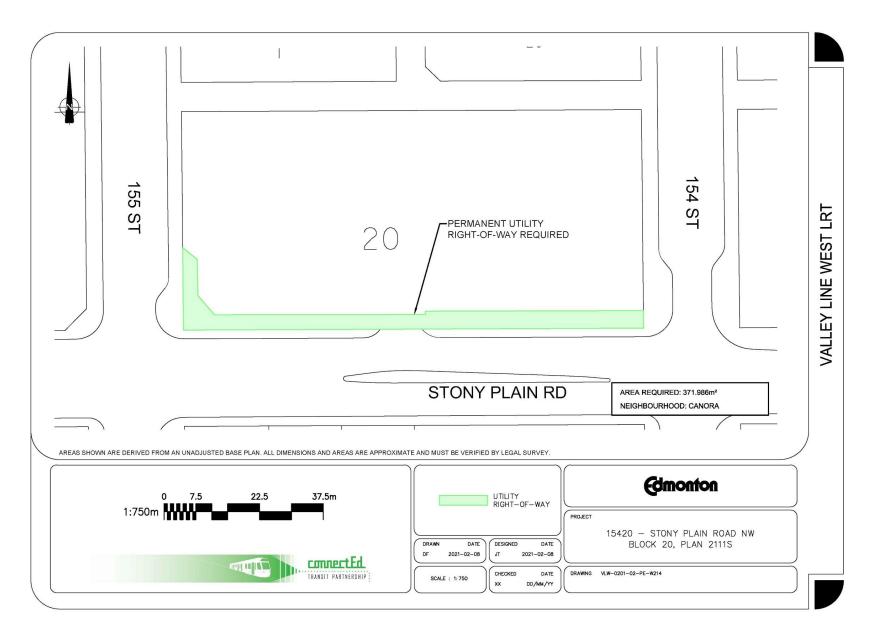

| Municipal Address                               | Approval to Commence Expropriation Report Date, Number and Property Number                                                                                                   |  |
|-------------------------------------------------|------------------------------------------------------------------------------------------------------------------------------------------------------------------------------|--|
| 15420 Stony Plain Road NW,<br>Edmonton, Alberta | Approval to Commence Expropriation of Utility Right of Ways and Partial Land<br>Requirements<br>(December 2, 2019 - Integrated Infrastructure Services CR_7391 (Property 25) |  |

Approval is sought, pursuant to the *Expropriation Act*, to expropriate a Permanent Utility Right of Way over the **approximately 371.986 square meters, more or less,** portion of the lands as shown below, of:

| Legal Description: | PLAN 2111S                                |
|--------------------|-------------------------------------------|
|                    | BLOCK 20                                  |
|                    | EXCEPTING THEREOUT ALL MINES AND MINERALS |