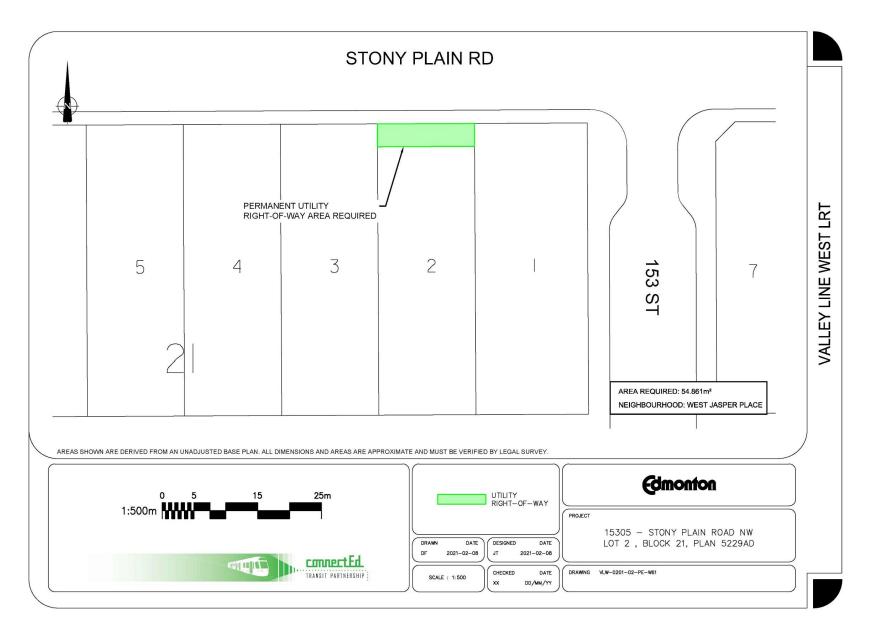

| Municipal Address                               | Approval to Commence Expropriation Report Date, Number and Property Number                                                                                                   |
|-------------------------------------------------|------------------------------------------------------------------------------------------------------------------------------------------------------------------------------|
| 15305 Stony Plain Road NW,<br>Edmonton, Alberta | Approval to Commence Expropriation of Utility Right of Ways and Partial Land<br>Requirements<br>(December 2, 2019 - Integrated Infrastructure Services CR_7391 (Property 20) |

Approval is sought, pursuant to the *Expropriation Act*, to expropriate a Permanent Utility Right of Way over the **approximately 54.861 square meters, more or less,** portion of the lands as shown below, of:

| Legal Description: | PLAN 5229AD                               |
|--------------------|-------------------------------------------|
|                    | BLOCK 21                                  |
|                    | LOT 2                                     |
|                    | EXCEPTING THEREOUT ALL MINES AND MINERALS |
|                    |                                           |