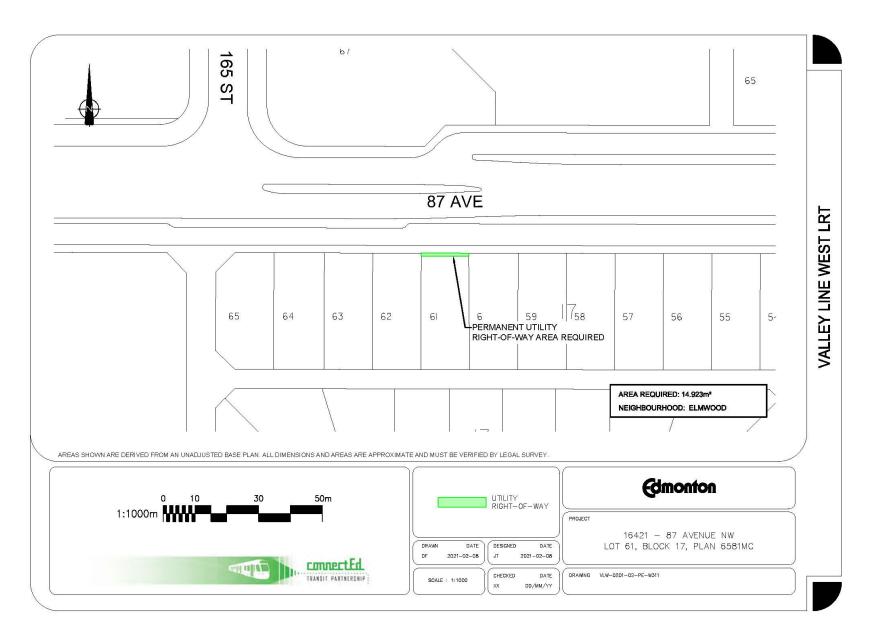

Map and Legal Description of the Utility Rights of Way, including registered and non-registered interests

| Municipal Address                          | Approval to Commence Expropriation Report Date, Number and Property Number                                                                                             |  |
|--------------------------------------------|------------------------------------------------------------------------------------------------------------------------------------------------------------------------|--|
| 16421 - 87 Avenue NW,<br>Edmonton, Alberta | Approval to Commence Expropriation of Utility Right of Ways and Partial Land Requirements (December 2, 2019 - Integrated Infrastructure Services CR_7391 (Property 11) |  |

Approval is sought, pursuant to the *Expropriation Act*, to expropriate a Permanent Utility Right of Way over the **approximately 14.923 square meters, more or less,** portion of the lands as shown below, of:

| Legal Description: | PLAN 6581MC                               |
|--------------------|-------------------------------------------|
|                    | BLOCK 17                                  |
|                    | LOT 61                                    |
|                    | EXCEPTING THEREOUT ALL MINES AND MINERALS |