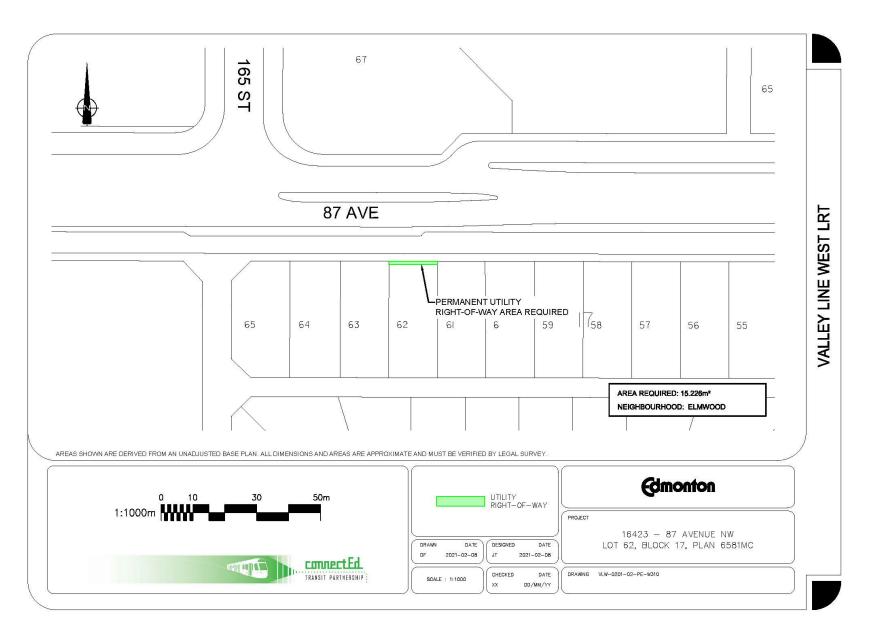

| Municipal Address                          | Approval to Commence Expropriation Report Date, Number and Property Number                                                                                             |  |
|--------------------------------------------|------------------------------------------------------------------------------------------------------------------------------------------------------------------------|--|
| 16423 - 87 Avenue NW,<br>Edmonton, Alberta | Approval to Commence Expropriation of Utility Right of Ways and Partial Land Requirements (December 2, 2019 - Integrated Infrastructure Services CR_7391 (Property 12) |  |

Approval is sought, pursuant to the *Expropriation Act*, to expropriate a Permanent Utility Right of Way over the **approximately 15.226 square meters, more or less,** portion of the lands as shown below, of:

| Legal Description: | PLAN 6581MC                               |
|--------------------|-------------------------------------------|
|                    | BLOCK 17                                  |
|                    | LOT 62                                    |
|                    | EXCEPTING THEREOUT ALL MINES AND MINERALS |