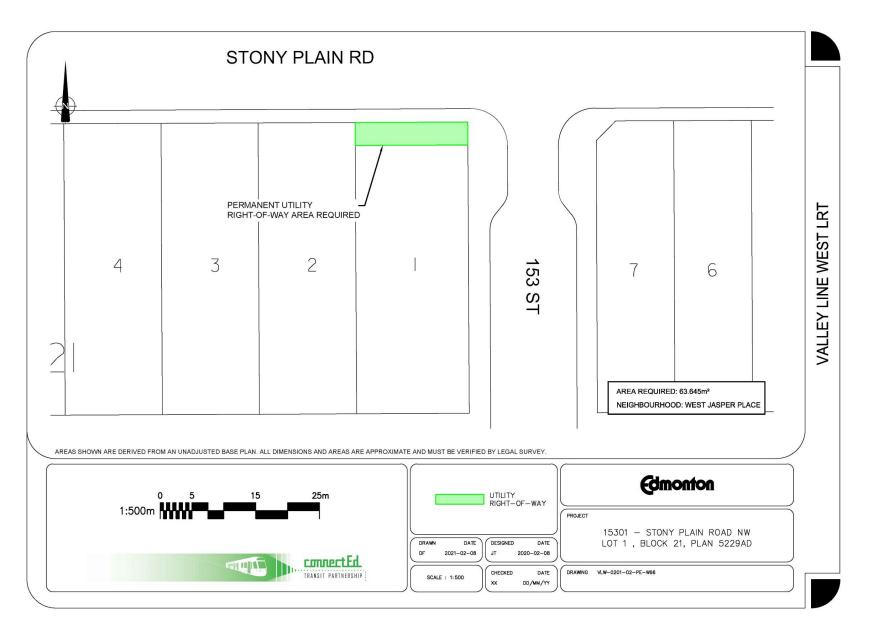

Registered Interests: None

| Municipal Address                               | Approval to Commence Expropriation Report Date, Number and Property Number                                                                                                   |
|-------------------------------------------------|------------------------------------------------------------------------------------------------------------------------------------------------------------------------------|
| 15301 Stony Plain Road NW,<br>Edmonton, Alberta | Approval to Commence Expropriation of Utility Right of Ways and Partial Land<br>Requirements<br>(December 2, 2019 - Integrated Infrastructure Services CR_7391 (Property 19) |

Approval is sought, pursuant to the *Expropriation Act*, to expropriate a Permanent Utility Right of Way over the **approximately 63.645 square meters, more or less,** portion of the lands as shown below, of:

| Legal Description: | PLAN 5229AD                               |
|--------------------|-------------------------------------------|
|                    | BLOCK 21                                  |
|                    | LOT 1                                     |
|                    | EXCEPTING THEREOUT ALL MINES AND MINERALS |
|                    |                                           |