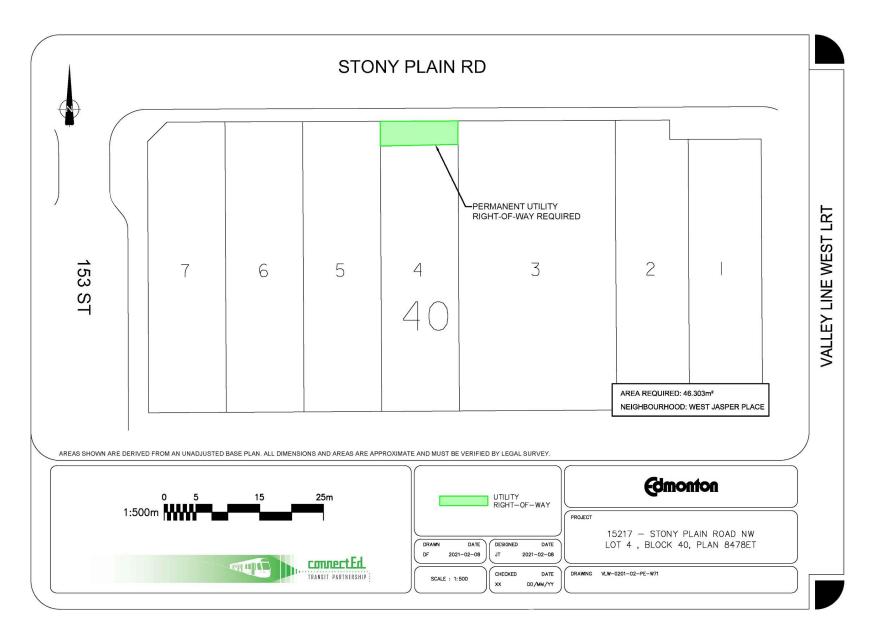

| Municipal Address                               | Approval to Commence Expropriation Report Date, Number and Property Number                                                                                                   |
|-------------------------------------------------|------------------------------------------------------------------------------------------------------------------------------------------------------------------------------|
| 15217 Stony Plain Road NW,<br>Edmonton, Alberta | Approval to Commence Expropriation of Utility Right of Ways and Partial Land<br>Requirements<br>(December 2, 2019 - Integrated Infrastructure Services CR_7391 (Property 18) |

Approval is sought, pursuant to the *Expropriation Act*, to expropriate a Permanent Utility Right of Way over the **approximately 46.303 square meters, more or less,** portion of the lands as shown below, of:

Legal Description: LOT FOUR (4) IN BLOCK FORTY (40) PLAN 8478ET EXCEPTING THEREOUT THE WESTERLY TWO (2) INCHES THROUGHOUT OF SAID LOT. EXCEPTING THEREOUT ALL MINES AND MINERALS

Estate:Fee SimpleCertificate of Title No:162 169 708 (North Alberta Land Registration District)Registered Owner:Ferrari Properties & Investments Inc.