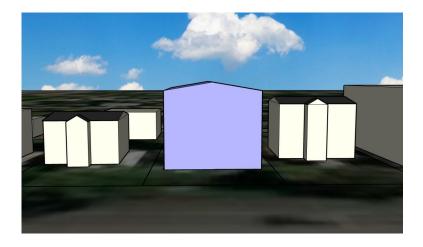

## 3.12 - Prince Charles

|                                            | RF3 + MNO<br>Existing                                                                            | RF5 + MNO<br>Proposed |
|--------------------------------------------|--------------------------------------------------------------------------------------------------|-----------------------|
| Principal Building                         | Multi-Unit Housing                                                                               | Multi-Unit Housing    |
| Height                                     | 8.9 m                                                                                            | 10.0 m                |
| Front Setback                              | Determined based on adjacent front setback (approximately 7.0 m)                                 |                       |
| Interior Side<br>Setback                   | 1.2 m minimum,<br>but 2.7 m total                                                                | 1.2 m on either side  |
| Rear Setback                               | Approximately 15.6 m                                                                             |                       |
| Site Coverage                              | 45%                                                                                              | 50%                   |
| Maximum No.<br>Supportive<br>Housing Units | Permitted: up to 6 residents<br>Discretionary: no maximum                                        |                       |
| Accessory<br>Building                      | Detached Garage with same dimensions<br>(Garden Suite is not allowed with<br>supportive housing) |                       |