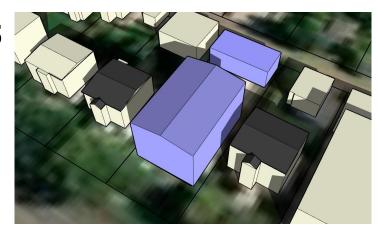

## 3.12 - Prince Charles

|                                            | RF3 + MNO<br>Existing                                                                            | RF5 + MNO<br>Proposed |
|--------------------------------------------|--------------------------------------------------------------------------------------------------|-----------------------|
| Principal Building                         | Multi-Unit Housing                                                                               | Multi-Unit Housing    |
| Height                                     | 8.9 m                                                                                            | 10.0 m                |
| Front Setback                              | Determined based on adjacent front setback (approximately 7.0 m)                                 |                       |
| Interior Side<br>Setback                   | 1.2 m minimum,<br>but 2.7 m total                                                                | 1.2 m on either side  |
| Rear Setback                               | Approximately 15.6 m                                                                             |                       |
| Site Coverage                              | 45%                                                                                              | 50%                   |
| Maximum No.<br>Supportive<br>Housing Units | Permitted: up to 6 residents<br>Discretionary: no maximum                                        |                       |
| Accessory<br>Building                      | Detached Garage with same dimensions<br>(Garden Suite is not allowed with<br>supportive housing) |                       |