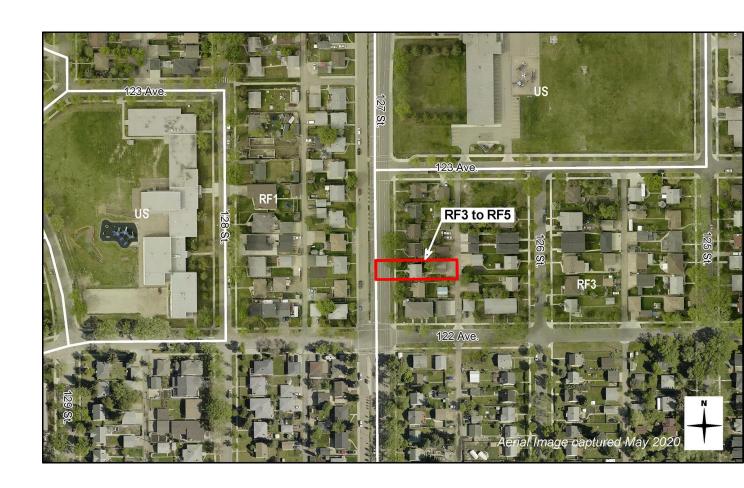

#### 3.12 - Prince Charles

## 3.12 - Prince Charles

|                                            | RF3 + MNO<br>Existing                                                                            | RF5 + MNO<br>Proposed |
|--------------------------------------------|--------------------------------------------------------------------------------------------------|-----------------------|
| Principal Building                         | Multi-Unit Housing                                                                               | Multi-Unit Housing    |
| Height                                     | 8.9 m                                                                                            | 10.0 m                |
| Front Setback                              | Determined based on adjacent front setback (approximately 7.0 m)                                 |                       |
| Interior Side<br>Setback                   | 1.2 m minimum,<br>but 2.7 m total                                                                | 1.2 m on either side  |
| Rear Setback                               | Approximately 15.6 m                                                                             |                       |
| Site Coverage                              | 45%                                                                                              | 50%                   |
| Maximum No.<br>Supportive<br>Housing Units | Permitted: up to 6 residents<br>Discretionary: no maximum                                        |                       |
| Accessory<br>Building                      | Detached Garage with same dimensions<br>(Garden Suite is not allowed with<br>supportive housing) |                       |