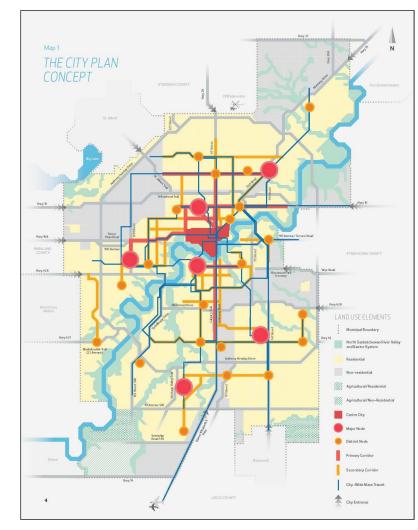

| 1.2 m on either side  |
| Rear Setback                               | Approximately 15.6 m                                                                             |                       |
| Site Coverage                              | 45%                                                                                              | 50%                   |
| Maximum No.<br>Supportive<br>Housing Units | Permitted: up to 6 residents<br>Discretionary: no maximum                                        |                       |
| Accessory<br>Building                      | Detached Garage with same dimensions<br>(Garden Suite is not allowed with<br>supportive housing) |                       |















## X

### 3.12 - Prince Charles





X

Recommendation:

# **Approval**