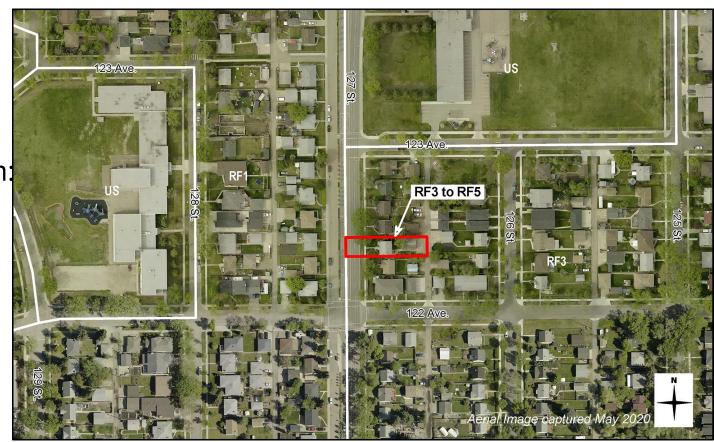

## 3.12 - Prince Charles

|                                            | RF3 + MNO<br>Existing                                                                            | RF5 + MNO<br>Proposed |
|--------------------------------------------|--------------------------------------------------------------------------------------------------|-----------------------|
| Principal Building                         | Multi-Unit Housing                                                                               | Multi-Unit Housing    |
| Height                                     | 8.9 m                                                                                            | 10.0 m                |
| Front Setback                              | Determined based on adjacent front setback (approximately 7.0 m)                                 |                       |
| Interior Side<br>Setback                   | 1.2 m minimum,<br>but 2.7 m total                                                                | 1.2 m on either side  |
| Rear Setback                               | Approximately 15.6 m                                                                             |                       |
| Site Coverage                              | 45%                                                                                              | 50%                   |
| Maximum No.<br>Supportive<br>Housing Units | Permitted: up to 6 residents<br>Discretionary: no maximum                                        |                       |
| Accessory<br>Building                      | Detached Garage with same dimensions<br>(Garden Suite is not allowed with<br>supportive housing) |                       |