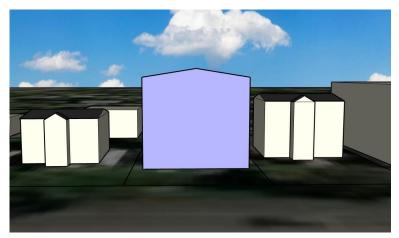

## 3.12 - Prince Charles

|                                            | RF3 + MNO<br>Existing                                                                            | RF5 + MNO<br>Proposed |
|--------------------------------------------|--------------------------------------------------------------------------------------------------|-----------------------|
| Principal Building                         | Multi-Unit Housing                                                                               | Multi-Unit Housing    |
| Height                                     | 8.9 m                                                                                            | 10.0 m                |
| Front Setback                              | Determined based on adjacent front setback (approximately 7.0 m)                                 |                       |
| Interior Side<br>Setback                   | 1.2 m minimum,<br>but 2.7 m total                                                                | 1.2 m on either side  |
| Rear Setback                               | Approximately 15.6 m                                                                             |                       |
| Site Coverage                              | 45%                                                                                              | 50%                   |
| Maximum No.<br>Supportive<br>Housing Units | Permitted: up to 6 residents<br>Discretionary: no maximum                                        |                       |
| Accessory<br>Building                      | Detached Garage with same dimensions<br>(Garden Suite is not allowed with<br>supportive housing) |                       |