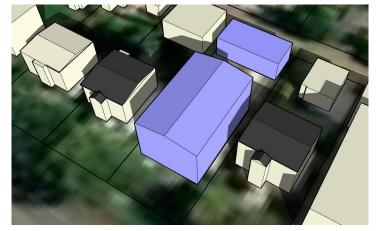

## 3.12 - Prince Charles

|                                            | RF3 + MNO<br>Existing                                                                            | RF5 + MNO<br>Proposed |
|--------------------------------------------|--------------------------------------------------------------------------------------------------|-----------------------|
| Principal Building                         | Multi-Unit Housing                                                                               | Multi-Unit Housing    |
| Height                                     | 8.9 m                                                                                            | 10.0 m                |
| Front Setback                              | Determined based on adjacent front setback (approximately 7.0 m)                                 |                       |
| Interior Side<br>Setback                   | 1.2 m minimum,<br>but 2.7 m total                                                                | 1.2 m on either side  |
| Rear Setback                               | Approximately 15.6 m                                                                             |                       |
| Site Coverage                              | 45%                                                                                              | 50%                   |
| Maximum No.<br>Supportive<br>Housing Units | Permitted: up to 6 residents<br>Discretionary: no maximum                                        |                       |
| Accessory<br>Building                      | Detached Garage with same dimensions<br>(Garden Suite is not allowed with<br>supportive housing) |                       |