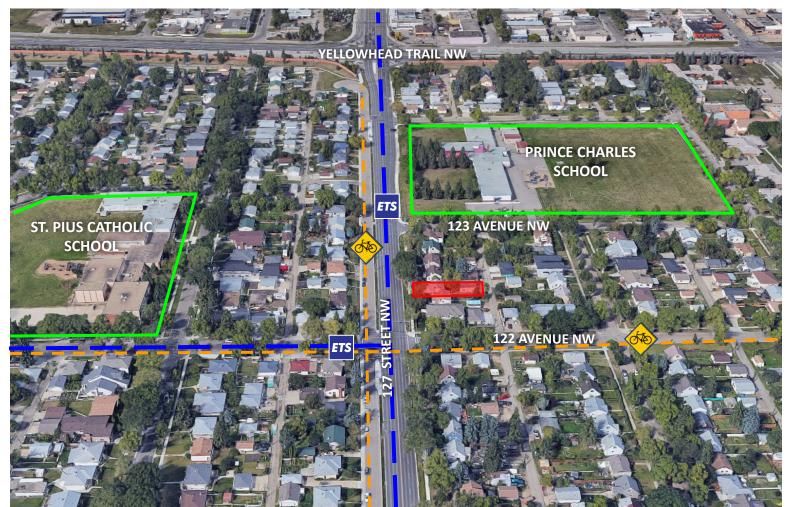

#### 3.12 - Prince Charles

## 3.12 - Prince Charles

|                                            | RF3 + MNO<br>Existing                                                                            | RF5 + MNO<br>Proposed |
|--------------------------------------------|--------------------------------------------------------------------------------------------------|-----------------------|
| Principal Building                         | Multi-Unit Housing                                                                               | Multi-Unit Housing    |
| Height                                     | 8.9 m                                                                                            | 10.0 m                |
| Front Setback                              | Determined based on adjacent front setback (approximately 7.0 m)                                 |                       |
| Interior Side<br>Setback                   | 1.2 m minimum,<br>but 2.7 m total                                                                | 1.2 m on either side  |
| Rear Setback                               | Approximately 15.6 m                                                                             |                       |
| Site Coverage                              | 45%                                                                                              | 50%                   |
| Maximum No.<br>Supportive<br>Housing Units | Permitted: up to 6 residents<br>Discretionary: no maximum                                        |                       |
| Accessory<br>Building                      | Detached Garage with same dimensions<br>(Garden Suite is not allowed with<br>supportive housing) |                       |