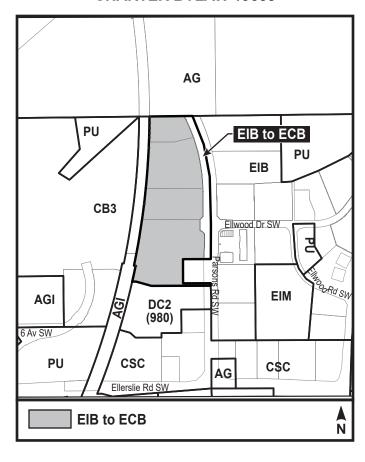

## A Bylaw to amend Bylaw 12800, as amended, The Edmonton Zoning Bylaw Amendment No. 3195

WHEREAS a portion of Lot 22, Block 1, Plan 1822889 and Lots 1-3, Block 2, Plan 1922859; located at 220, 310, 420, 504 - Parsons Road SW, Ellerslie Industrial, Edmonton, Alberta, are specified on the Zoning Map and Appendix 1 to Section 930 Special Area Ellerslie Industrial Zone as (EIB) Ellerslie Industrial Business Zone; and

WHEREAS an application was made to rezone the above described properties to (ECB) Ellerslie Commercial Business Zone;

NOW THEREFORE after due compliance with the relevant provisions of the Municipal Government Act RSA 2000, ch. M-26, as amended, the Municipal Council of the City of Edmonton duly assembled enacts as follows:

1. The Zoning Map, being Part III to Bylaw 12800 The Edmonton Zoning Bylaw is hereby amended by rezoning the lands legally described as a portion of Lot 22, Block 1, Plan 1822889 and Lots 1-3, Block 2, Plan 1922859; located at 220, 310, 420, 504 - Parsons Road SW, Ellerslie Industrial, Edmonton, Alberta, which lands are shown on the sketch plan attached as Schedule "A", from (EIB) Ellerslie Industrial Business Zone to (ECB) Ellerslie Commercial Business Zone.