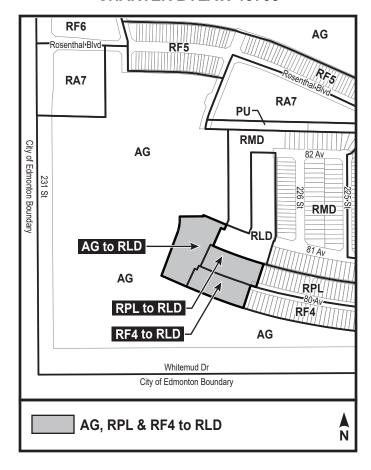

## Charter Bylaw 19705

A Bylaw to amend Bylaw 12800, as amended, The Edmonton Zoning Bylaw Amendment No. 3224

WHEREAS a portion of SW-25-52-26-4; located at 7903 - 231 Street NW, Rosenthal, Edmonton, Alberta, is specified on the Zoning Map as (AG) Agricultural Zone, (RF4) Semi-detached Residential Zone and (RPL) Planned Lot Residential Zone; and

WHEREAS an application was made to rezone the above described property to (RLD) Residential Low Density Zone;

NOW THEREFORE after due compliance with the relevant provisions of the Municipal Government Act RSA 2000, ch. M-26, as amended, the Municipal Council of the City of Edmonton duly assembled enacts as follows:

1. The Zoning Map, being Part III to Bylaw 12800 The Edmonton Zoning Bylaw is hereby amended by rezoning the lands legally described as a portion of SW-25-52-26-4; located at 7903 - 231 Street NW, Rosenthal, Edmonton, Alberta, which lands are shown on the sketch plan attached as Schedule "A", from (AG) Agricultural Zone, (RF4) Semi-detached Residential Zone and (RPL) Planned Lot Residential Zone to (RLD) Residential Low Density Zone.