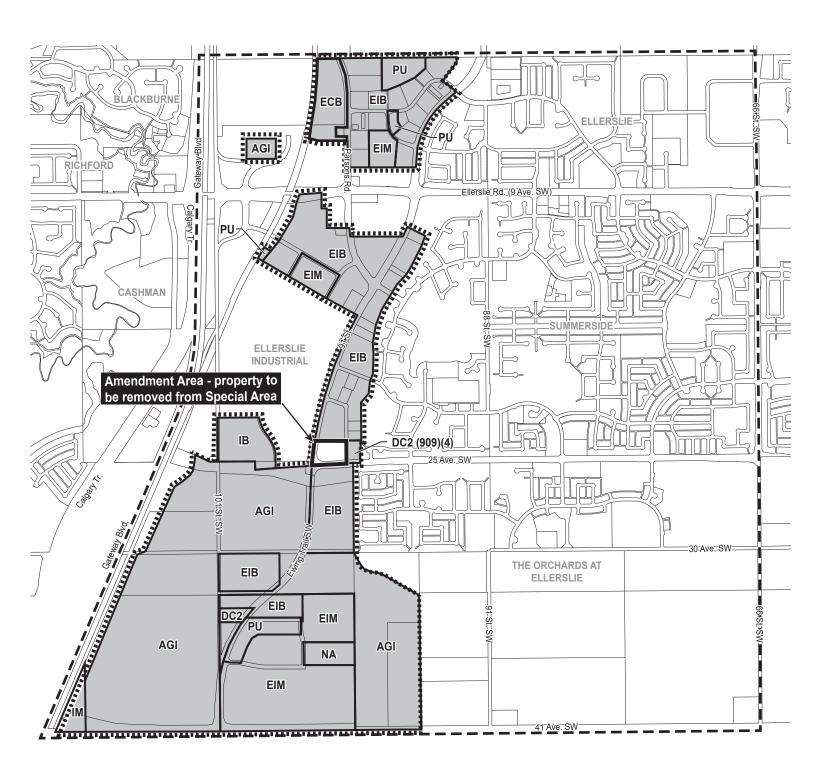

1. The Zoning Map, being Part III to Bylaw 12800 The Edmonton Zoning Bylaw is hereby amended by rezoning the lands legally described as Lot 7, Block 56, Plan 1125456; located at 9076 - 25 Avenue SW, Summerside, Edmonton, Alberta, which lands are shown on the sketch plan attached as Schedule "A", from (DC2) Site Specific Development Control Provision to (CB1) Low Intensity Business Zone. 2. The Edmonton Zoning Bylaw is hereby further amended by deleting from it Appendix 1 to Section 930 Special Area Ellerslie Industrial and substituting therefore as Appendix 1 the map attached as Schedule "B".

## Special Area, Ellerslie Industrial

Appendix 1 to Section 930 of Bylaw 12800 as amended by subsequent appropriate Bylaws

Special Area Boundary

---- Ellerslie ASP Boundary

Amendment Area (DC2 to CB1)