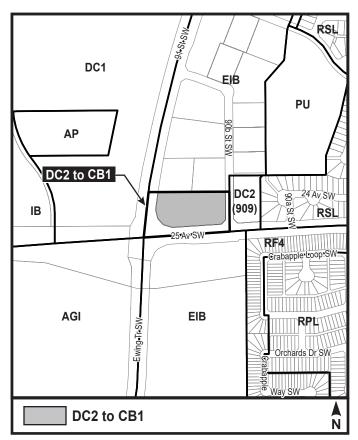

## A Bylaw to amend Bylaw 12800, as amended, The Edmonton Zoning Bylaw Amendment No. 3225

WHEREAS Lot 7, Block 56, Plan 1125456; located at 9076 - 25 Avenue SW, Summerside, Edmonton, Alberta, are specified on the Zoning Map and Appendix 1 to Section 930 Special Area Ellerslie Industrial as (DC2) Site Specific Development Control Provision; and

1. The Zoning Map, being Part III to Bylaw 12800 The Edmonton Zoning Bylaw is hereby amended by rezoning the lands legally described as Lot 7, Block 56, Plan 1125456; located at 9076 - 25 Avenue SW, Summerside, Edmonton, Alberta, which lands are shown on the sketch plan attached as Schedule "A", from (DC2) Site Specific Development Control Provision to (CB1) Low Intensity Business Zone. 2. The Edmonton Zoning Bylaw is hereby further amended by deleting from it Appendix 1 to Section 930 Special Area Ellerslie Industrial and substituting therefore as Appendix 1 the map attached as Schedule "B".

## Special Area, Ellerslie Industrial

Appendix 1 to Section 930 of Bylaw 12800 as amended by subsequent appropriate Bylaws

Special Area Boundary

---- Ellerslie ASP Boundary

Amendment Area (DC2 to CB1)