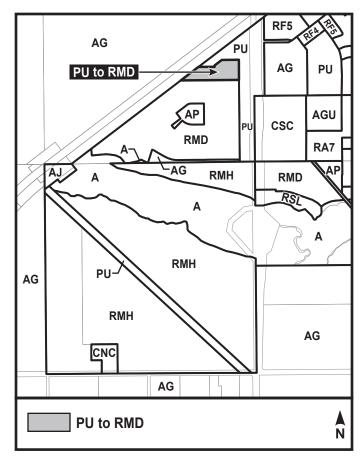

## A Bylaw to amend Bylaw 12800, as amended, The Edmonton Zoning Bylaw Amendment No. 3221

WHEREAS a portion of Lot 2, Block 1, Plan 1822466; located at 17404 - Meridian Street NW, Marquis, Edmonton, Alberta, is specified on the Zoning Map as (PU) Public Utility Zone; and

WHEREAS an application was made to rezone the above described property to (RMD) Residential Mixed Dwelling Zone;

NOW THEREFORE after due compliance with the relevant provisions of the Municipal Government Act RSA 2000, ch. M-26, as amended, the Municipal Council of the City of Edmonton duly assembled enacts as follows:

1. The Zoning Map, being Part III to Bylaw 12800 The Edmonton Zoning Bylaw is hereby amended by rezoning the lands legally described as a portion of Lot 2, Block 1, Plan 1822466; located at 17404 - Meridian Street NW, Marquis, Edmonton, Alberta, which lands are shown on the sketch plan attached as Schedule "A", from (PU) Public Utility Zone to (RMD) Residential Mixed Dwelling Zone.